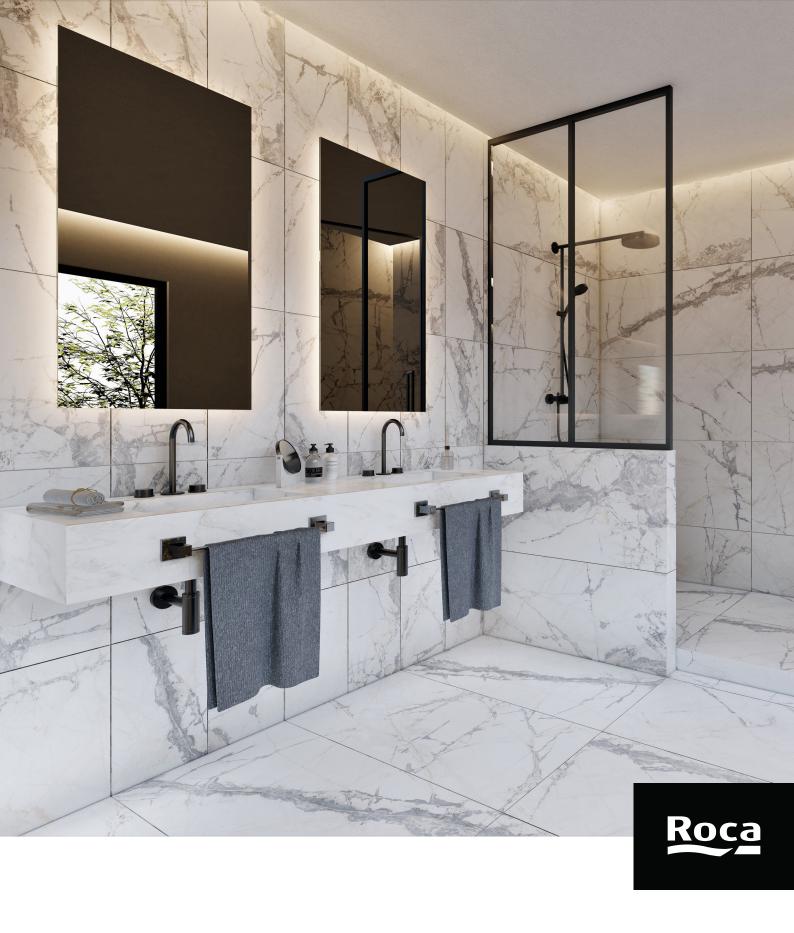

# **Ibiza**

The essence of Invisible Grey, the new IT Stone, is a White marble with strong veins that achieve a beautiful composition of contrasts. Along with the carving effect, a low relief that matches perfectly with each vein by digital decoration, this material accomplishes an extremely natural look.

#### Porcelain Tile

**12"x24"** 300x600 cm

#### White

12"x24" UIBIZAF16BV