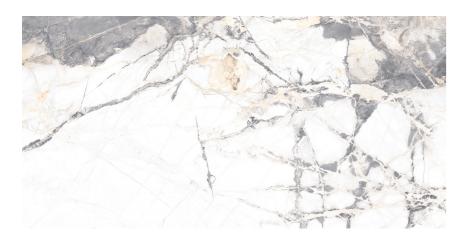

# **Ibiza**

The essence of Invisible Grey, the new IT Stone, is a White marble with strong veins that achieve a beautiful composition of contrasts. Along with the carving effect, a low relief that matches perfectly with each vein by digital decoration, this material accomplishes an extremely natural look.

#### White

12"x24" UIBIZAF16BV