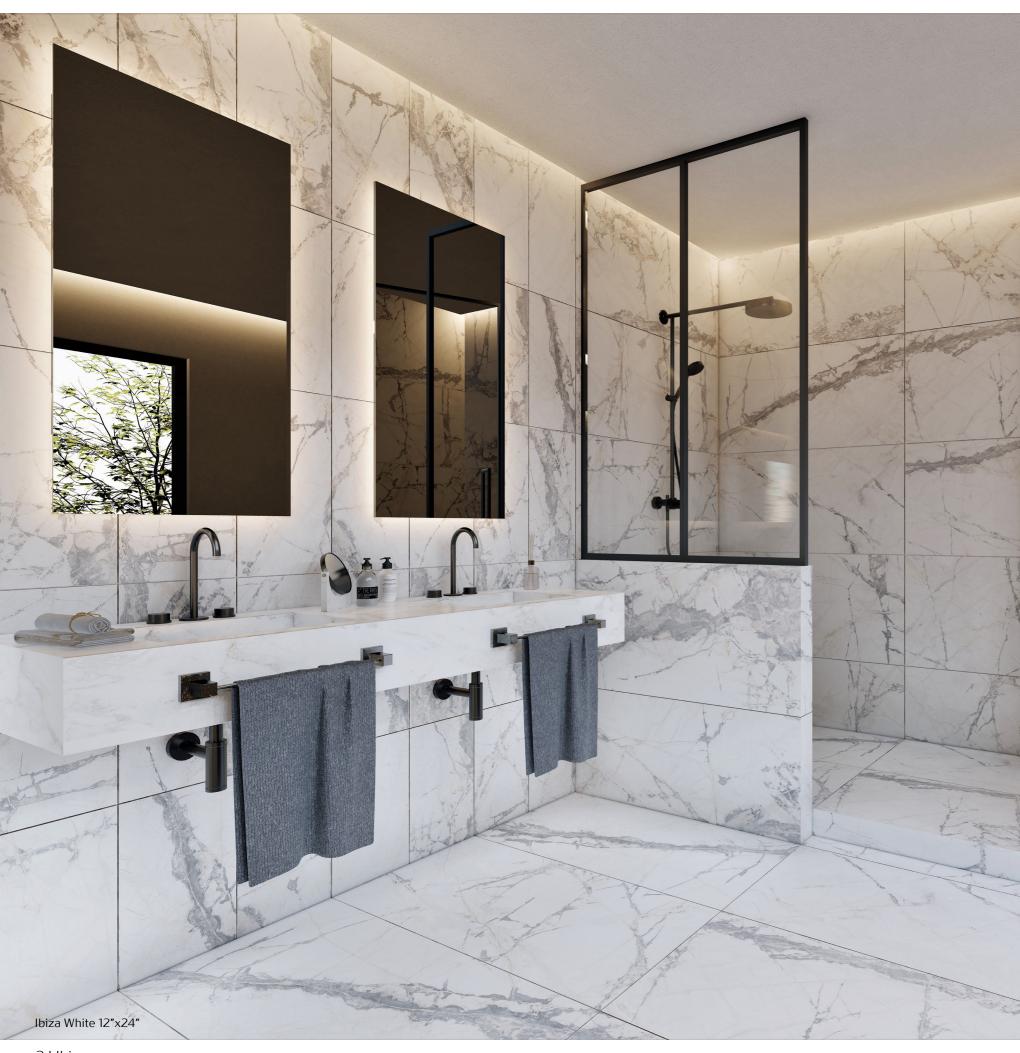

# **Ibiza**

The essence of Invisible Grey, the new IT Stone, is a White marble with strong veins that achieve a beautiful composition of contrasts. Along with the carving effect, a low relief that matches perfectly with each vein by digital decoration, this material accomplishes an extremely natural look.

#### Porcelain Tile

**12"x24"** 300x600 cm

#### White

12"x24" UIBIZAF16BV