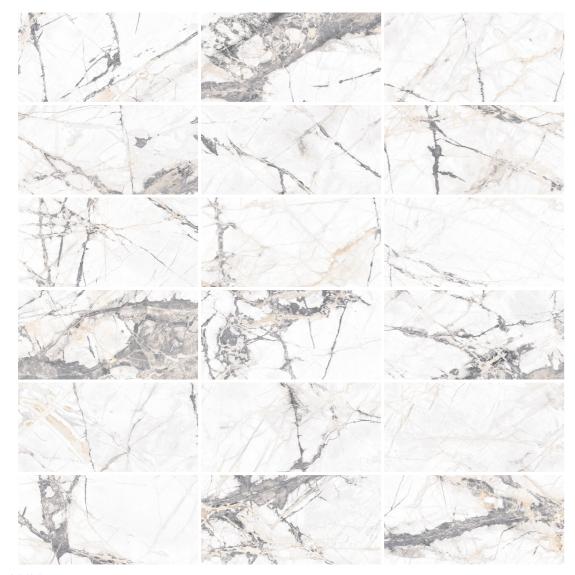

# **Ibiza**

The essence of Invisible Grey, the new IT Stone, is a White marble with strong veins that achieve a beautiful composition of contrasts. Along with the carving effect, a low relief that matches perfectly with each vein by digital decoration, this material accomplishes an extremely natural look.

#### White

12"x24" UIBIZAF16BV