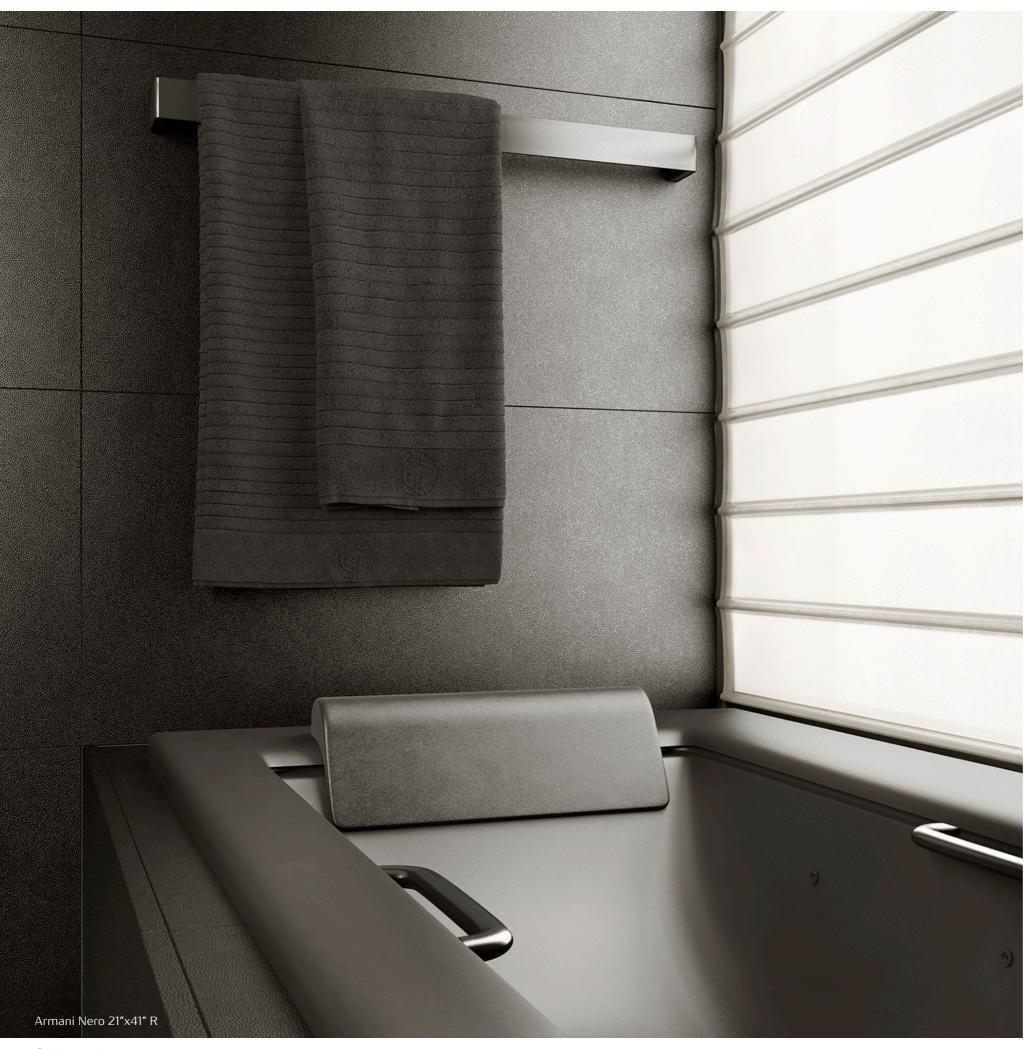

Color Body Porcelain

⇔ 

⇒ 21"x41" R

Color Body Porcelain

| → 11 |                                    |  |                                       |  |
|------|------------------------------------|--|---------------------------------------|--|
|      | Off-White Matt                     |  | Off-White Lattice                     |  |
|      | 21"x41" R<br>FTJT7DKO21            |  | <b>21"x41" R</b> FTJ7TDKO21           |  |
|      | Greige Matt  21"x41" R  FTJT7DKO41 |  | Greige Cannetée  21"x41" R FTJ7TDKO41 |  |
|      | Nero Matt  21"x41" R FTJT7DK161    |  | Nero Shagreen  21"x41" R FTJ7TDK161   |  |