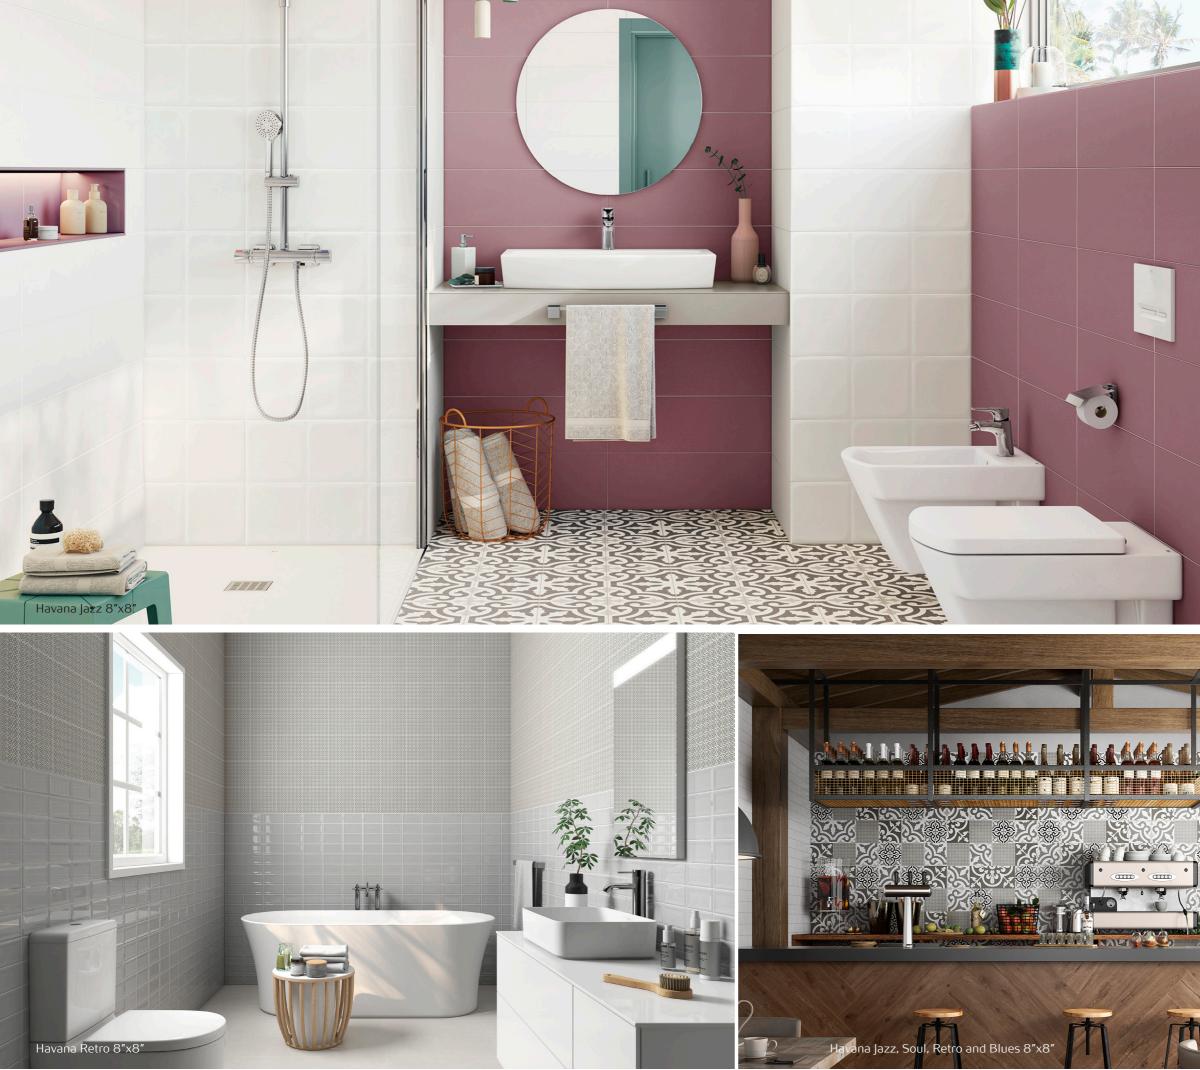

Inspired by the traditional hydraulic floor, also known as cement tiles, the Havana Collection is the perfect accent to any space. Its pattern brings color and design that merges the classic and modern looks while enhancing any project with its decorative elements.

## Havana Jazz

8"x8" Cement UFHYD001-88

## Havana Retro

8"x8" Cement UFHYD003-88

## Havana Blues

8"x8" Cement UFHYD004-88