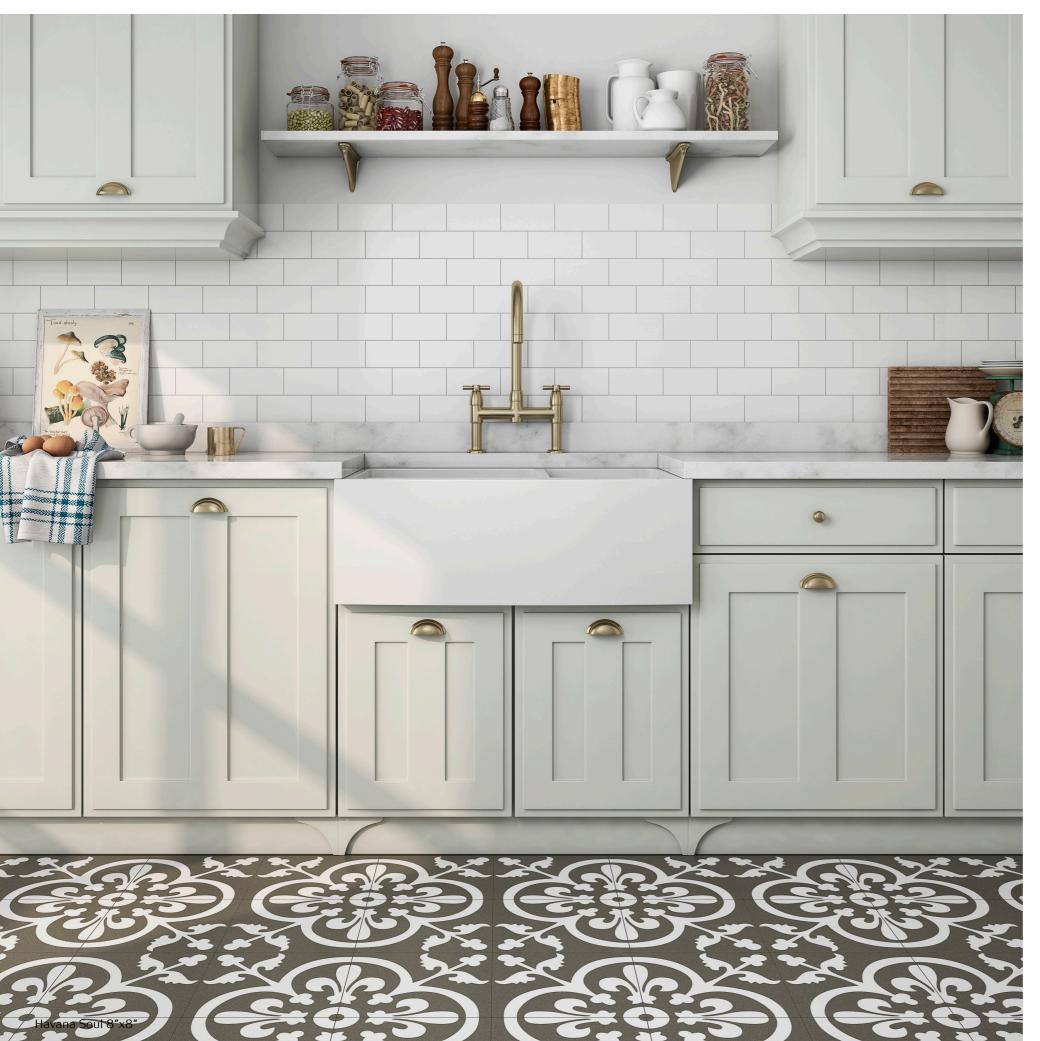

Inspired by the traditional hydraulic floor, also known as cement tiles, the Havana Collection is the perfect accent to any space. Its pattern brings color and design that merges the classic and modern looks while enhancing any project with its decorative elements.

## Havana Soul

8"x8" Cement UFHYD001-88