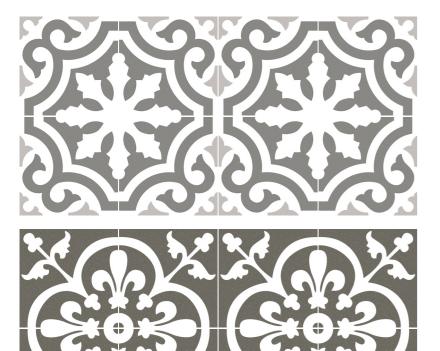

Inspired by the traditional hydraulic floor, also known as cement tiles, the Havana Collection is the perfect accent to any space. Its pattern brings color and design that merges the classic and modern looks while enhancing any project with its decorative elements.

## Havana Jazz

8"x8" Cement UFHYD001-88

## Havana Soul

8"x8" Cement UFHYD001-88

## Havana Retro

8"x8" Cement UFHYD003-88

## Havana Blues

8"x8" Cement UFHYD004-88