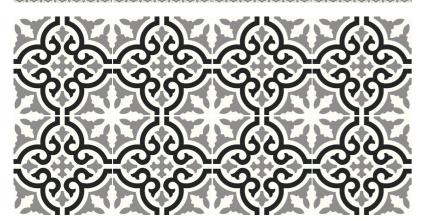

Inspired by the traditional hydraulic floor, also known as cement tiles, the Havana Collection is the perfect accent to any space. Its pattern brings color and design that merges the classic and modern looks while enhancing any project with its decorative elements.

## Havana Jazz

8"x8" Cement UFHYD001-88

## Havana Soul

8"x8" Cement UFHYD001-88

## Havana Retro

8"x8" Cement UFHYD003-88

## Havana Blues

8"x8" Cement UFHYD004-88