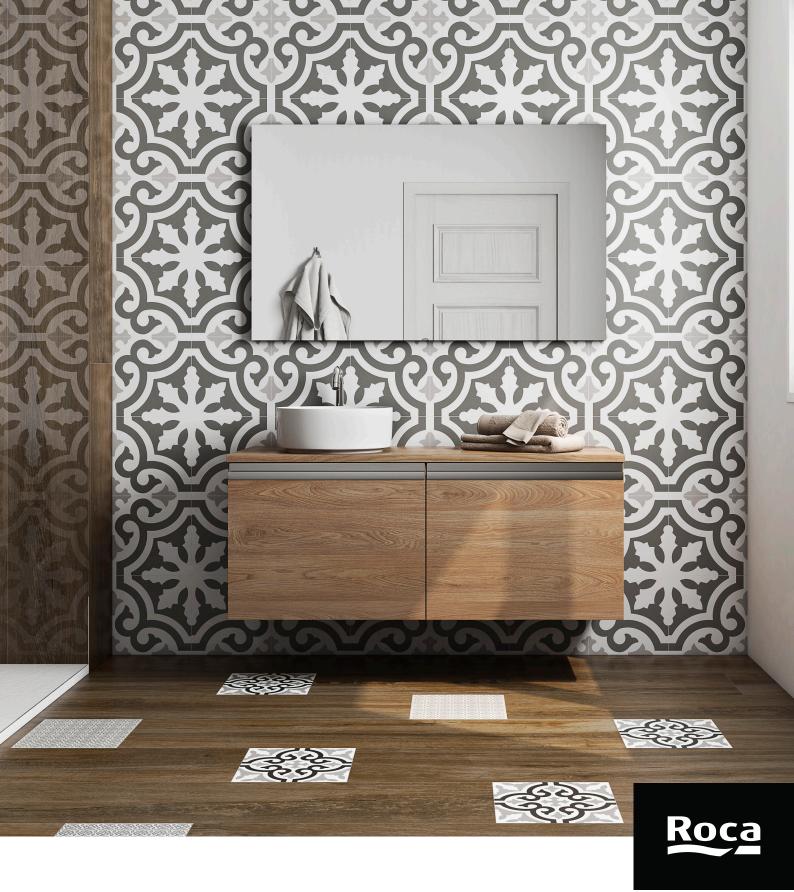

Inspired by the traditional hydraulic floor, also known as cement tiles, the Havana Collection is the perfect accent to any space. Its pattern brings color and design that merges the classic and modern looks while enhancing any project with its decorative elements.

## Havana Soul

8"x8" Cement UFHYD001-88