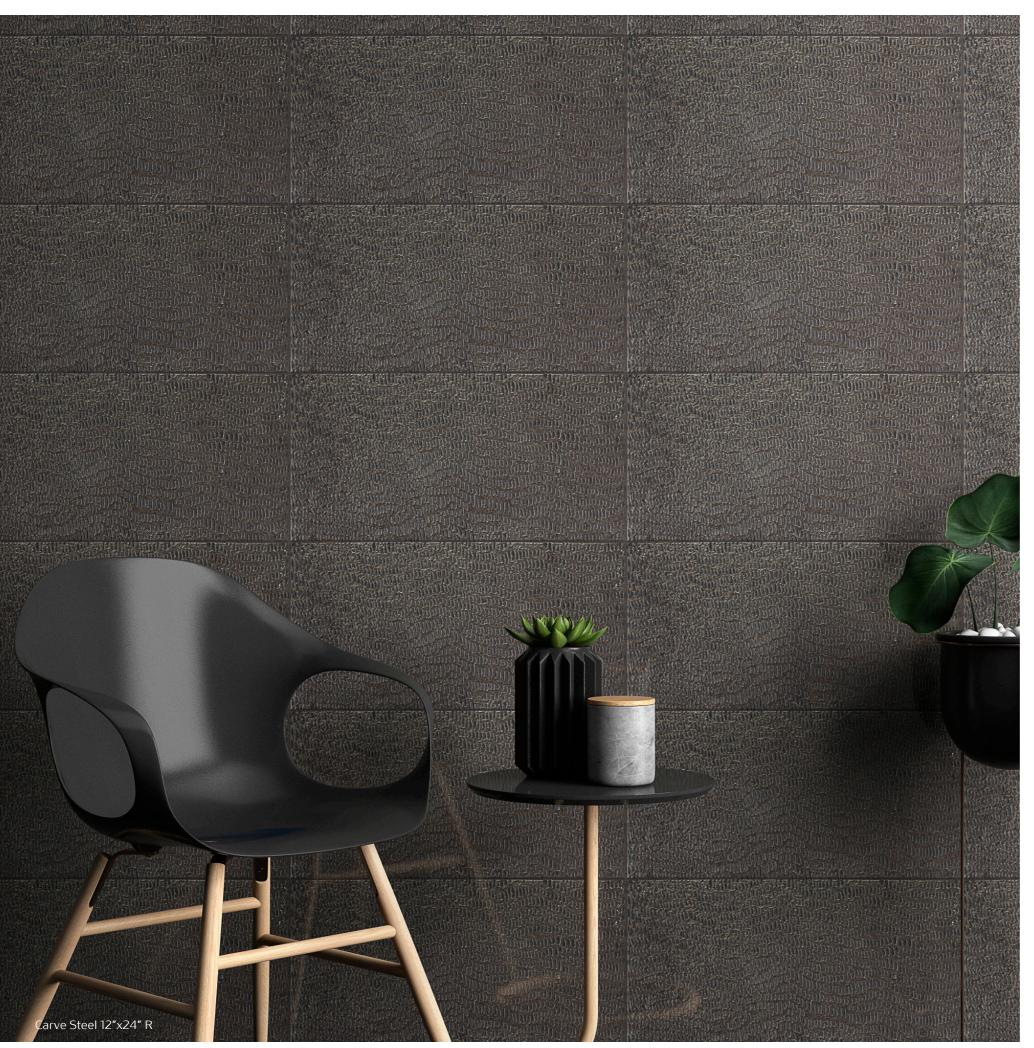

# Carve

Add texture and character to your spaces with our Carve series, presenting a soft carved finish on top of a steel color that will remind you of a piece of art.

**Glazed Porcelain** ⇔ 🕾 12″x24″ R

## Carve