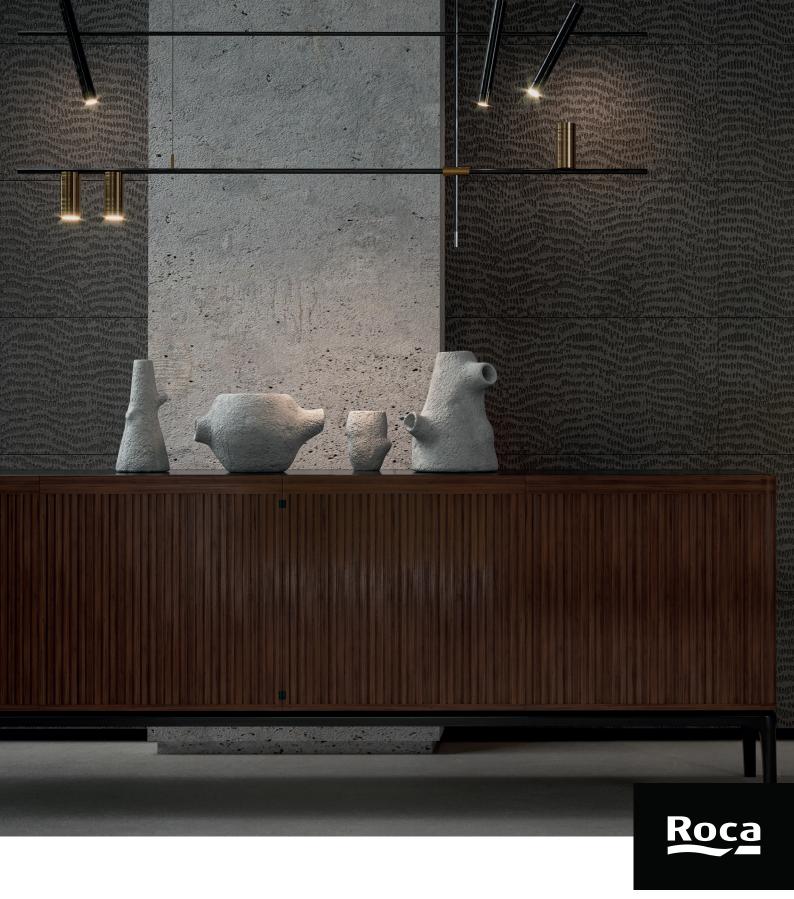

# Carve

Add texture and character to your spaces with our Carve series, presenting a soft carved finish on top of a steel color that will remind you of a piece of art.

**Glazed Porcelain** ⇔ 🕾 12″x24″ R

## Carve