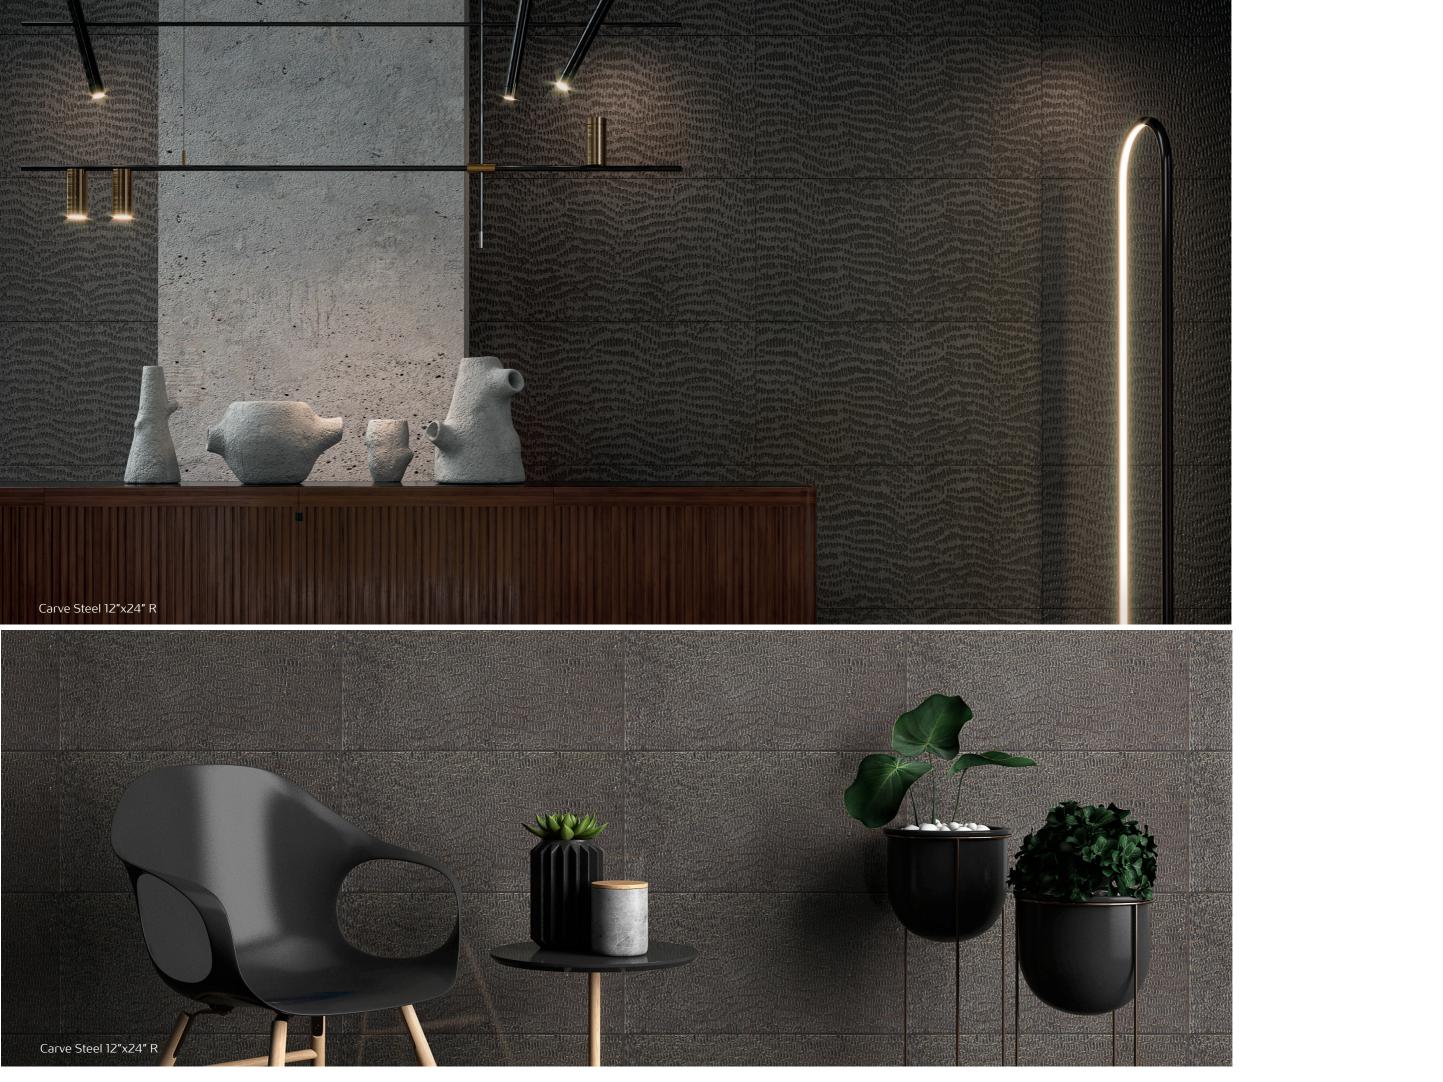

# Carve

Add texture and character to your spaces with our Carve series, presenting a soft carved finish on top of a steel color that will remind you of a piece of art.

**Glazed Porcelain** ⇔ 🕾 12″x24″ R

## Carve