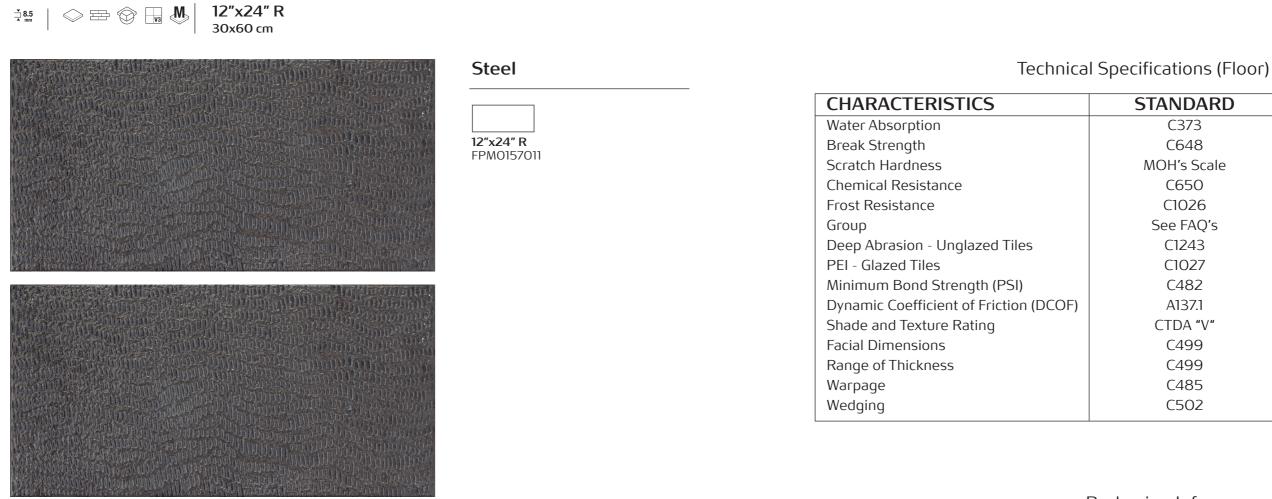

### Glazed Porcelain

| Size     | SF per carton | PC per carton |
|----------|---------------|---------------|
| 12"x24"R | 19.38         | 10            |

| TANDARD     | DECLARED ASTM |  |
|-------------|---------------|--|
| C373        | <=0.5%        |  |
| C648        | Min. 335      |  |
| NOH's Scale | 4             |  |
| C650        | Unaffected    |  |
| C1026       | Resistant     |  |
| See FAQ's   | 3             |  |
| C1243       | Pass          |  |
| C1027       | 3             |  |
| C482        | 165           |  |
| A137.1      | <0.42         |  |
| CTDA "V"    | V3            |  |
| C499        | Pass          |  |
| C499        | Pass          |  |
| C485        | Pass          |  |
| C502        | Pass          |  |

### Packaging Info