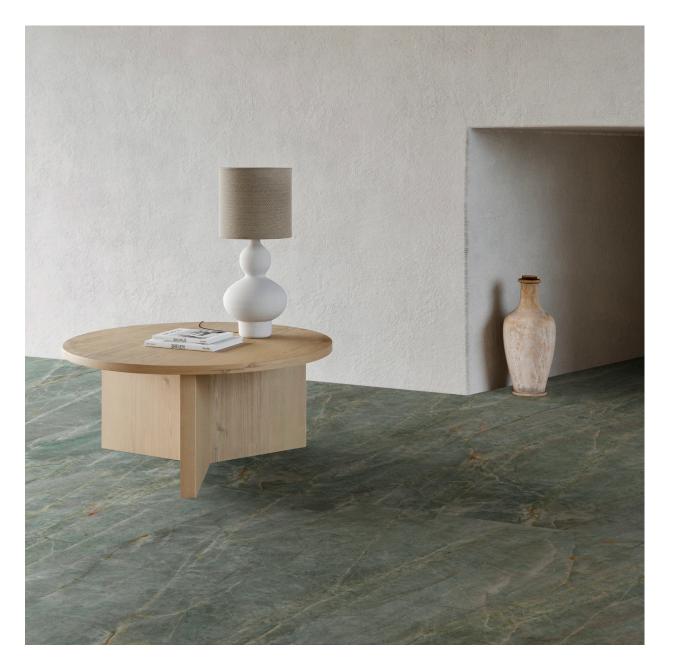

### SUMMER Life

Make your habitat natural, fresh, floral, rustic or cheerful according to your preference. Let the warmth of summer evoke natural textures of earth and wood with mustard, green, blue or terracotta tones.

Enhance the brightness and feeling of spaciousness with light colours. Feel the coolness of tile on your bare feet and integrate your garden or terrace with its surroundings. Use soft tones that bring tranquility to your relaxation area. Play with greys that give rise, clear, clean sea water.