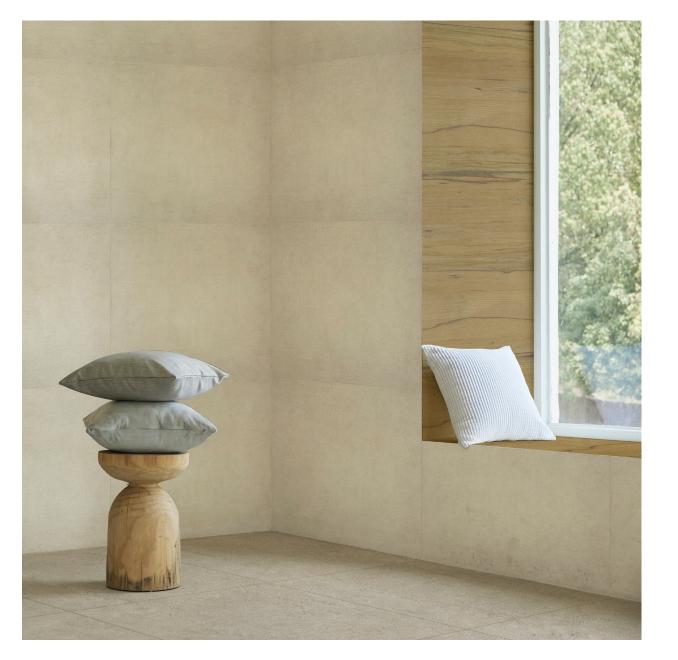

### **DNE & FRAKÉ** MOMENTUM, LIMI

Momentum Arena 80x80 R / 32"x32" R FAYR0AE371 / M1620 / XM2020

Limestone Arena 80x80 R / 32"x32" R FDBR0AE371 / M1850 / XM2020

Fraké Natural 19,5x120 R / 8"x48" R FB6R0FPNT1 / M2160 / XM1840