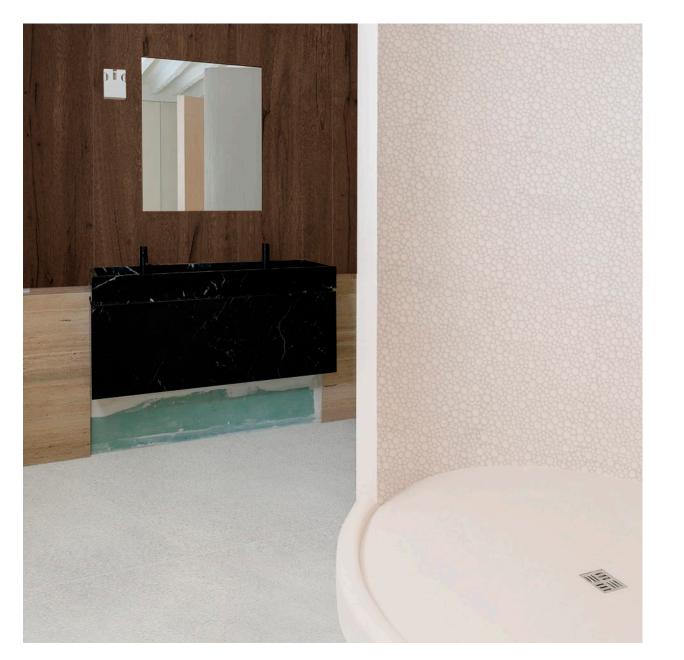

Functionality, versatility and design with inspiring, radiant and beautiful floor and wall coverings that are resistant to sun and water.

Wall: Indiana Nocce 19,5x120 R / LM Sahara Noir MC 120x120 R Bath: Bubbles Blanco 30x30 Floor: Couvet Perla 120x120 R

## С Ш COUVET, SAHARA NOIR, INDIANA & BUBBI

Bubbles Blanco 30x30 / 12"x12" FMVT630011 / M9000 / XM9000

LM Sahara Noir MC 120x120 R / 48"x48" R F3901E8161 / M3615 / XM3580

LM TH Couvet Perla MT 120x120 R / 48"x48" R FOXT6MH341 / M3510 / XM3540