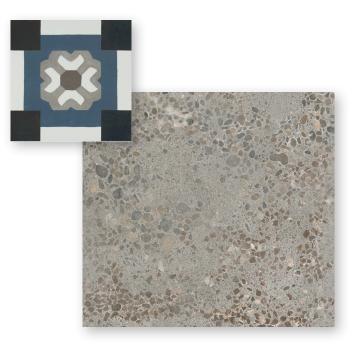

# SAINT TROPEZ & GREIGE CANETÉE

LM Saint Tropez MC 120x250 R / 48"x100" R FHW02HS211 / P4830 / XP4890

Greige Cannetée 52,4x104,9 R / 21"X42" R FTJ7TDK041 / M3610 / XM3610

Swimming pool: Samoa Azul 15x15 Platform: Pigment Multicolor 80x80 R Stairs: Rock Art Shell Marino y Terracota 30,5x28,8

## & SAMOA PIGMENT, ROCK ART SHEL

Shell Marino 30,5x28,8 / 12"x11" FMVE09O201 / M8000 / XM8000

Shell Terracota 30,5x28,8 / 12"x11" FMVE090501 / M8000 / XM8000

Samoa Azul 15x15 / 6"x6" FR8E039151 / M3600 / XM3550

Pigment Multicolor 80x80 R / 32"x32" R FLLR0AE991 / M2260 / XM2260