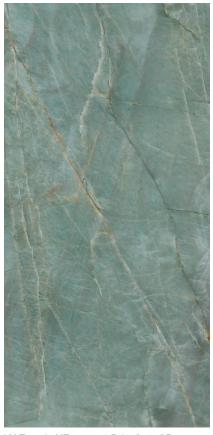

### SUMMER Life

Make your habitat natural, fresh, floral, rustic or cheerful according to your preference. Let the warmth of summer evoke natural textures of earth and wood with mustard, green, blue or terracotta tones.

Enhance the brightness and feeling of spaciousness with light colours. Feel the coolness of tile on your bare feet and integrate your garden or terrace with its surroundings. Use soft tones that bring tranquility to your relaxation area. Play with greys that give rise, clear, clean sea water.