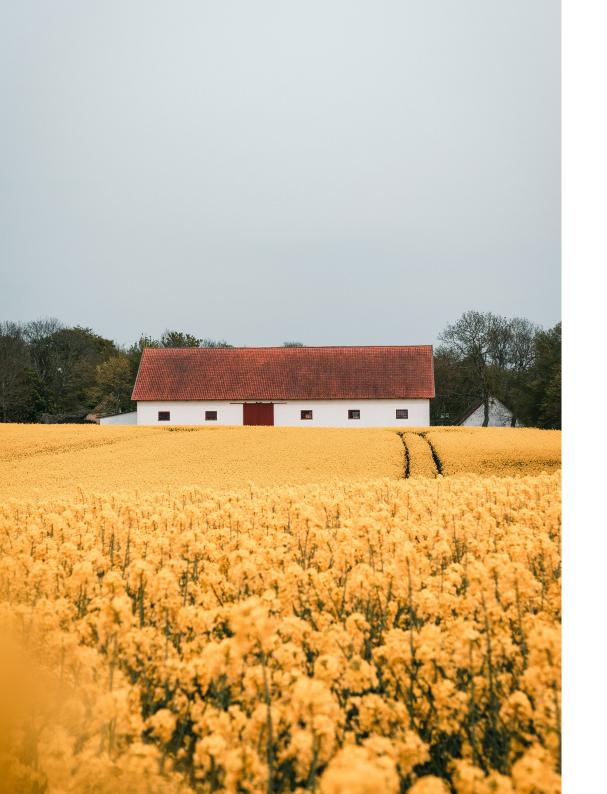

#### SUMMER Dream

The summer spirit surrounds us with ceramic formats that adapt to surfaces and covers them with fresh tones, Mediterranean scents, far-off places, almost magical, cubist and eclectic compositions.

Observe the geometries that take presence in unusual places, ceramic scales in electric colours, tiles made of the sea and marbles that look like constellations, with a detail that invites us to become absorbed.

Summer fills us with lively colour palettes, textures and shapes to combine, observe, feel and above all, imagine.

Bar: Rock Art Shell Rosa y Ocre 30,5x28,8 Floor: Rock Art Hexágono Mini Blanco 31x26,5