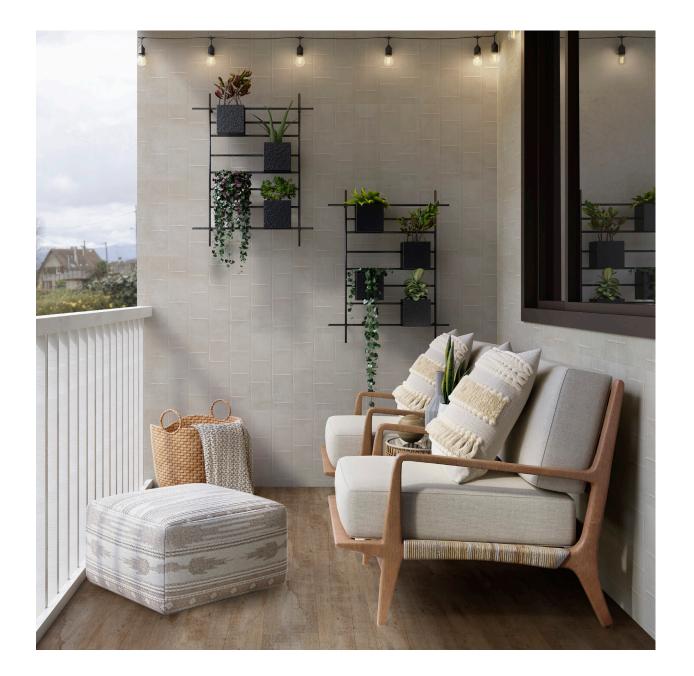

#### SUMMER Contract

The aseptic and unalterable properties of ceramic tiles are optimal in high-traffic areas, such as terraces and open spaces, rest areas and outdoor spaces, in tourist resting, swimming pools and other places.

Roca Tile collections such as In & Out facilitate a continuity of ambiences without transitions between indoor and outdoor. In addition, the combinations of stone, wood, marble and decorative finishes provide high-performance interior design and architectural solutions with unique results.

Functionality, versatility and design with inspiring, radiant and beautiful floor and wall coverings that are resistant to sun and water.

Wall: Indiana Nocce 19,5x120 R / LM Sahara Noir MC 120x120 R Bath: Bubbles Blanco 30x30 Floor: Couvet Perla 120x120 R