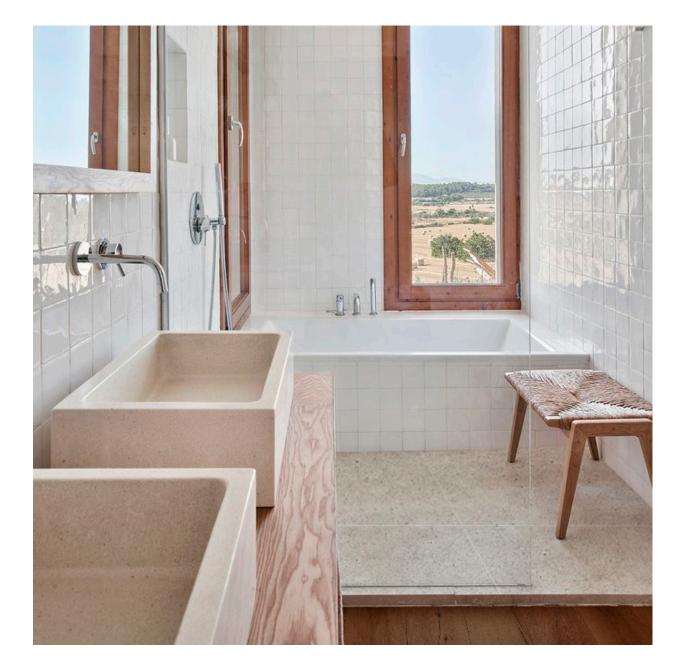

Functionality, versatility and design with inspiring, radiant and beautiful floor and wall coverings that are resistant to sun and water.

Wall: Indiana Nocce 19,5x120 R / LM Sahara Noir MC 120x120 R Bath: Bubbles Blanco 30x30 Floor: Couvet Perla 120x120 R

## С Ш COUVET, SAHARA NOIR, INDIANA & BUBBI

Bubbles Blanco 30x30 / 12"x12" FMVT630011 / M9000 / XM9000

LM Sahara Noir MC 120x120 R / 48"x48" R F3901E8161 / M3615 / XM3580

LM TH Couvet Perla MT 120x120 R / 48"x48" R FOXT6MH341 / M3510 / XM3540

Indiana Nocce 19,5x120 R / 8"x48" R FB7R0FPNC1 / M2120 / XM1840

Floor: Abaco Arena In&Out 60x120 R