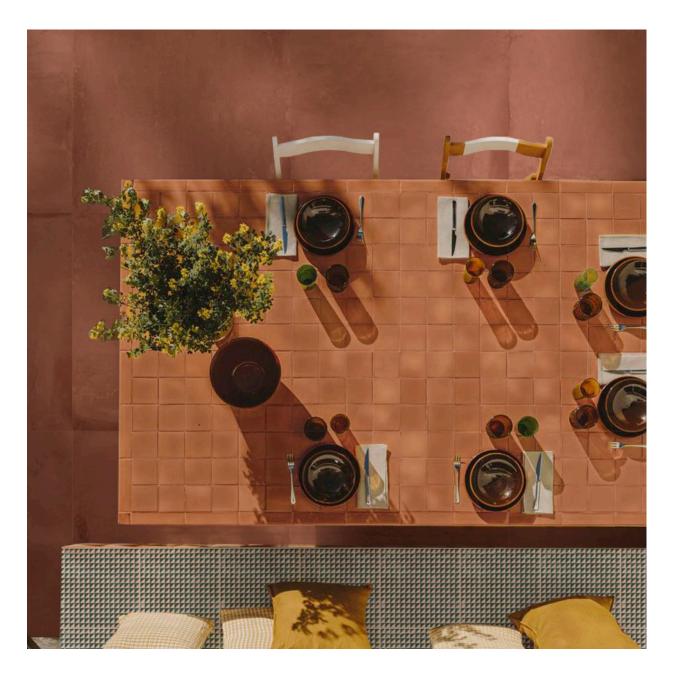

Table and bench: St Tropez Coral 13x13 / Block Triangle Verde 20x20 Floor: LM Cotto Rosso ST 120x120 R

### প্ $\widetilde{\bigcirc}$ ST TRO

St Tropez Coral 13x13 / 6"x6" FHWE06PCO1 / M2150 / XM2620

Block Triangle Verde 20x20 / GRNE2MB211

LM Cotto Rosso ST 120x120 R / 48"x48" R FA102E8581 / M3580 / XM3590

Wall: Maiolica Biscuit 11x25 Floor: Niza Coral 20x20