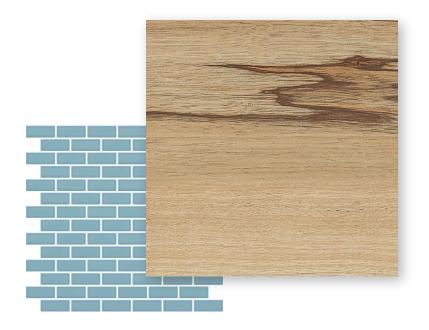

Summer fills us with lively colour palettes, textures and shapes to combine, observe, feel and above all, imagine.

Bar: Rock Art Shell Rosa y Ocre 30,5x28,8 Floor: Rock Art Hexágono Mini Blanco 31x26,5