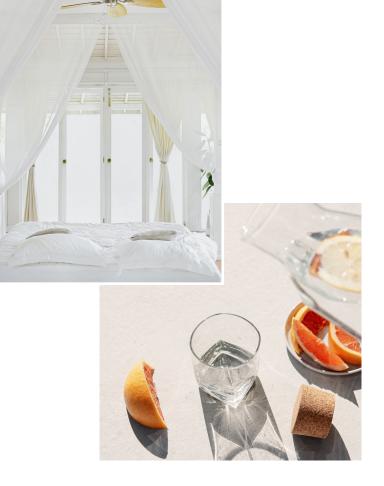

#### SUMMER Dream

The summer spirit surrounds us with ceramic formats that adapt to surfaces and covers them with fresh tones, Mediterranean scents, far-off places, almost magical, cubist and eclectic compositions.

Observe the geometries that take presence in unusual places, ceramic scales in electric colours, tiles made of the sea and marbles that look like constellations, with a detail that invites us to become absorbed.

Summer fills us with lively colour palettes, textures and shapes to combine, observe, feel and above all, imagine.

Bar: Rock Art Shell Rosa y Ocre 30,5x28,8 Floor: Rock Art Hexágono Mini Blanco 31x26,5