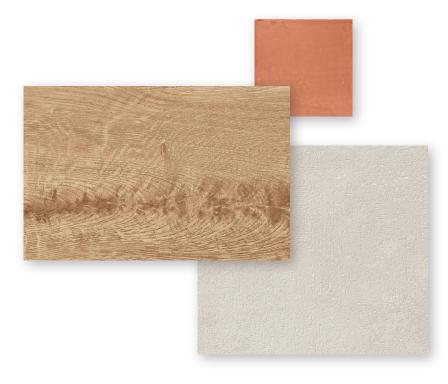

# SAMBA AZUL, MOMENTUM DEKO & TERRE

Samba Azul 21,4x61 / 8"x24" R FN2T3GH151 / M1300 / XM1260

Momentum Deko Gris 80x80 R / 32"x32" R FAYR1AE021 / M2020 / XM2020

Terre Blanco 60x120 R / 24"X48" R FDDR054011 / M1990 / XM2150