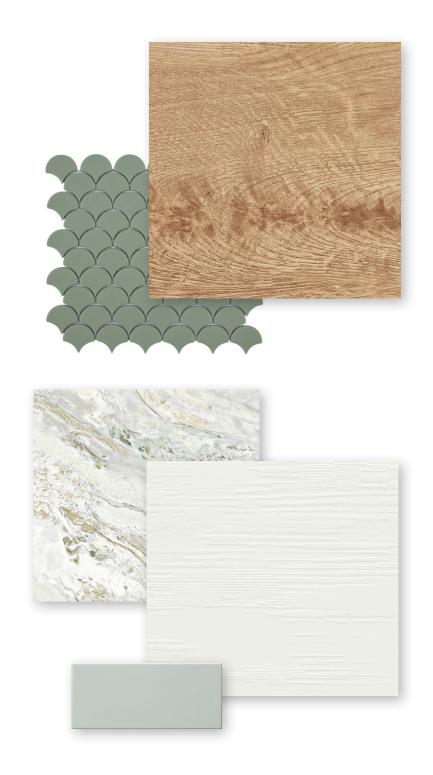

### **DNE & FRAKÉ** MOMENTUM, LIMI

Momentum Arena 80x80 R / 32"x32" R FAYR0AE371 / M1620 / XM2020

Limestone Arena 80x80 R / 32"x32" R FDBR0AE371 / M1850 / XM2020

Fraké Natural 19,5x120 R / 8"x48" R FB6R0FPNT1 / M2160 / XM1840