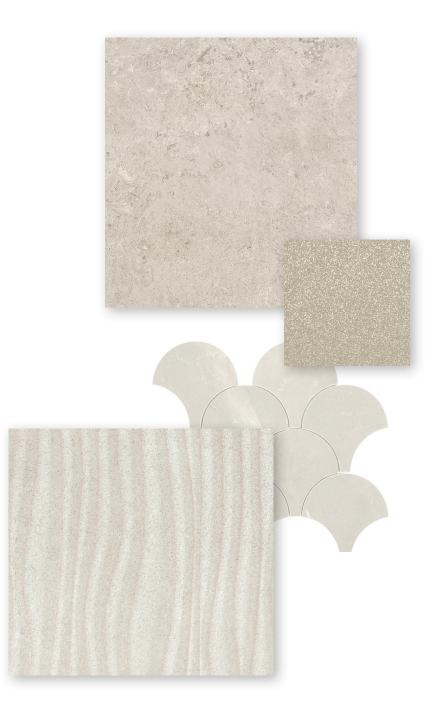

Observe the geometries that take presence in unusual places, ceramic scales in electric colours, tiles made of the sea and marbles that look like constellations, with a detail that invites us to become absorbed.

Summer fills us with lively colour palettes, textures and shapes to combine, observe, feel and above all, imagine.

Bar: Rock Art Shell Rosa y Ocre 30,5x28,8 Floor: Rock Art Hexágono Mini Blanco 31x26,5