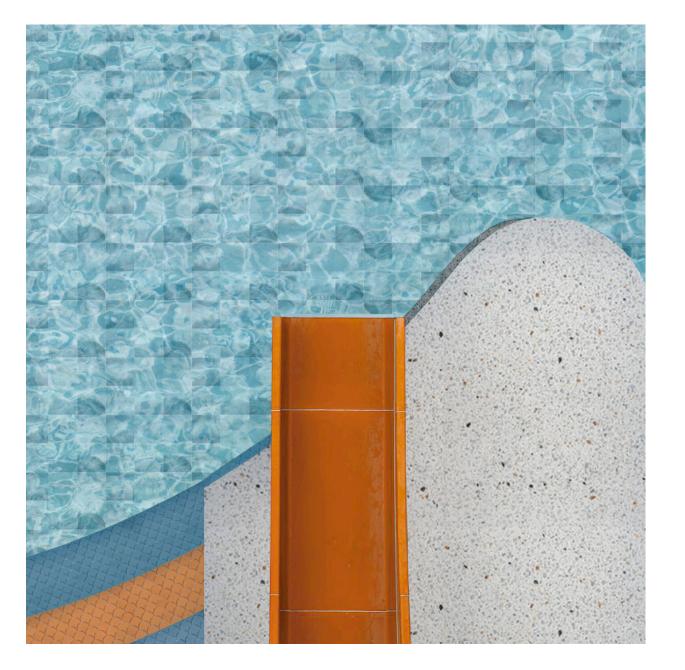

# SAINT TROPEZ & GREIGE CANETÉE

LM Saint Tropez MC 120x250 R / 48"x100" R FHW02HS211 / P4830 / XP4890

Greige Cannetée 52,4x104,9 R / 21"X42" R FTJ7TDK041 / M3610 / XM3610

Swimming pool: Samoa Azul 15x15 Platform: Pigment Multicolor 80x80 R Stairs: Rock Art Shell Marino y Terracota 30,5x28,8

## & SAMOA PIGMENT, ROCK ART SHEL

Shell Marino 30,5x28,8 / 12"x11" FMVE09O201 / M8000 / XM8000

Shell Terracota 30,5x28,8 / 12"x11" FMVE090501 / M8000 / XM8000

Samoa Azul 15x15 / 6"x6" FR8E039151 / M3600 / XM3550

Pigment Multicolor 80x80 R / 32"x32" R FLLR0AE991 / M2260 / XM2260