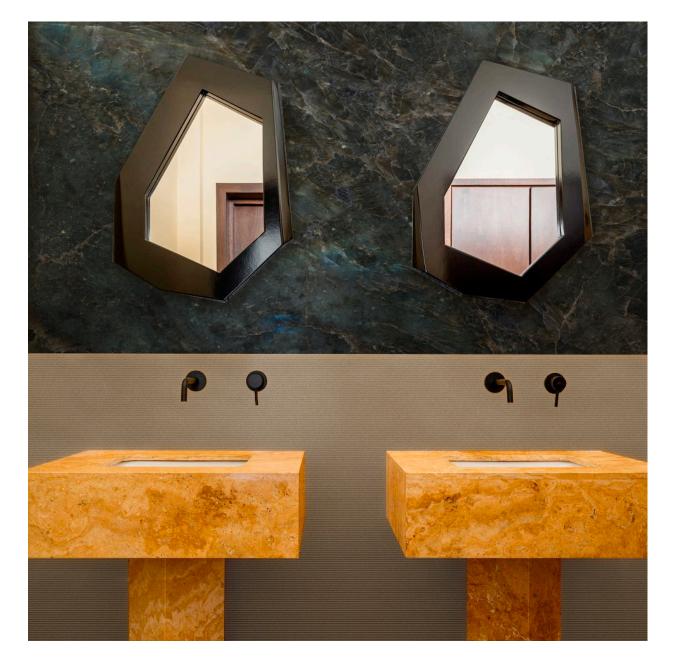

#### SUMMER Dream

The summer spirit surrounds us with ceramic formats that adapt to surfaces and covers them with fresh tones, Mediterranean scents, far-off places, almost magical, cubist and eclectic compositions.

Observe the geometries that take presence in unusual places, ceramic scales in electric colours, tiles made of the sea and marbles that look like constellations, with a detail that invites us to become absorbed.

Summer fills us with lively colour palettes, textures and shapes to combine, observe, feel and above all, imagine.

Bar: Rock Art Shell Rosa y Ocre 30,5x28,8 Floor: Rock Art Hexágono Mini Blanco 31x26,5