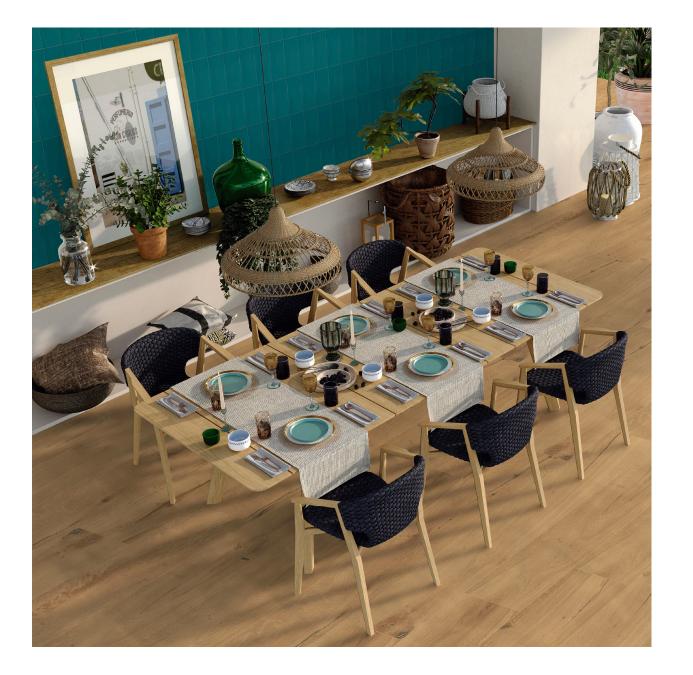

### SUMMER Life

Make your habitat natural, fresh, floral, rustic or cheerful according to your preference. Let the warmth of summer evoke natural textures of earth and wood with mustard, green, blue or terracotta tones.

Enhance the brightness and feeling of spaciousness with light colours. Feel the coolness of tile on your bare feet and integrate your garden or terrace with its surroundings. Use soft tones that bring tranquility to your relaxation area. Play with greys that give rise, clear, clean sea water.

Practice summer.

Wall: Suite Cuadros Abaco Arena 40x120 R Floor: Bosco Roble 19,5x120 R