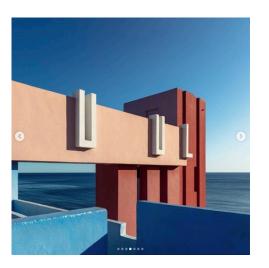

#### Follow us on @rocatile\_es

rocatile\_es

rocatile\_es A orillas de la costa levantina se erige un icono posmoderno con reminiscencias de la arquitectura árabe y mediterránea firmado por el arquitecto Ricardo Bofill en los años 70: #lamurallaroja.

Escaleras, patios y puentes de colores simulan un laberinto onírico sobre una planta en forma de cruz. La potente expresividad de los rojos, rosas, azules y verdes crean efectos únicos y sorprendentes a cada paso buscando contrastar con el cielo o, por el contrario, fundirse con él.

En @RocaTile\_Es nos hemos inspirado en este icono de la arquitectura modorna recestando puestras

Roca

 $\heartsuit$ 

 $(\cdot \cdot)$ 

Q

rocatile\_es Inspirada en la artesanía vernácula mediterránea, #CottoCollection reproduce la plasticidad de la terracota que no es, ni más ni menos, que arcilla modelada y endurecida al horno.