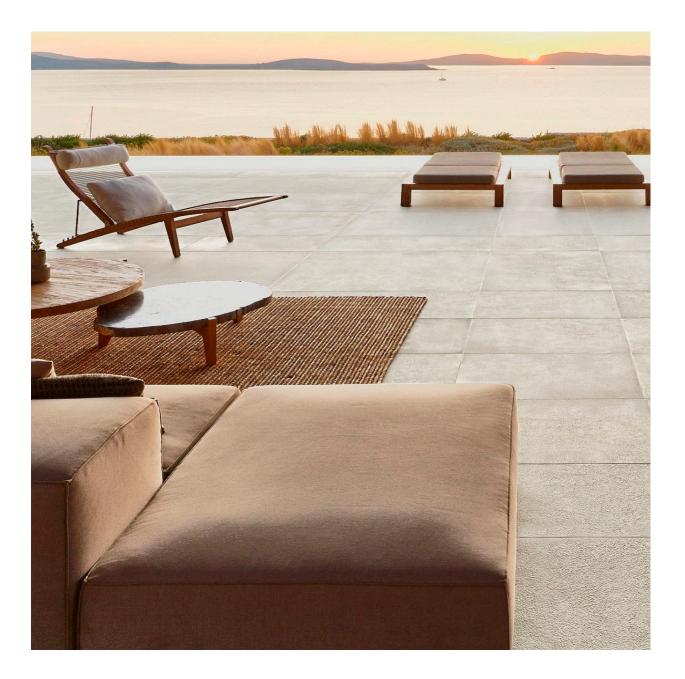

#### SUMMER Contract

The aseptic and unalterable properties of ceramic tiles are optimal in high-traffic areas, such as terraces and open spaces, rest areas and outdoor spaces, in tourist resting, swimming pools and other places.

Roca Tile collections such as In & Out facilitate a continuity of ambiences without transitions between indoor and outdoor. In addition, the combinations of stone, wood, marble and decorative finishes provide high-performance interior design and architectural solutions with unique results.

Functionality, versatility and design with inspiring, radiant and beautiful floor and wall coverings that are resistant to sun and water.

Wall: Indiana Nocce 19,5x120 R / LM Sahara Noir MC 120x120 R Bath: Bubbles Blanco 30x30 Floor: Couvet Perla 120x120 R