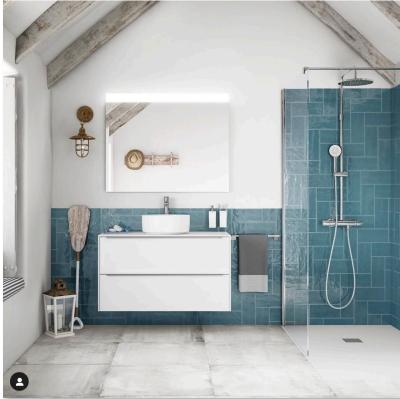

### SUMMER Life

Make your habitat natural, fresh, floral, rustic or cheerful according to your preference. Let the warmth of summer evoke natural textures of earth and wood with mustard, green, blue or terracotta tones.

Enhance the brightness and feeling of spaciousness with light colours. Feel the coolness of tile on your bare feet and integrate your garden or terrace with its surroundings. Use soft tones that bring tranquility to your relaxation area. Play with greys that give rise, clear, clean sea water.