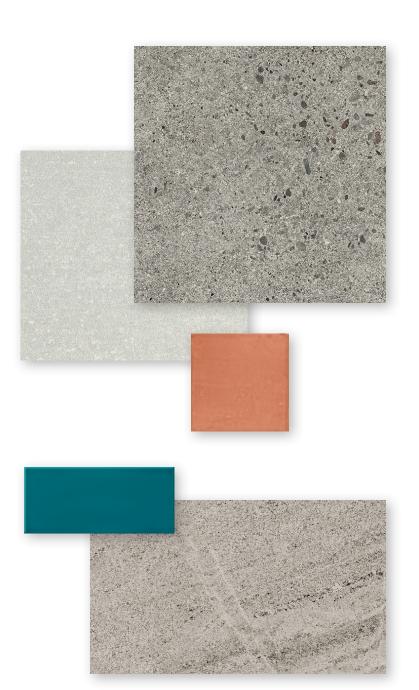

#### SUMMER Dream

The summer spirit surrounds us with ceramic formats that adapt to surfaces and covers them with fresh tones, Mediterranean scents, far-off places, almost magical, cubist and eclectic compositions.

Observe the geometries that take presence in unusual places, ceramic scales in electric colours, tiles made of the sea and marbles that look like constellations, with a detail that invites us to become absorbed.

Summer fills us with lively colour palettes, textures and shapes to combine, observe, feel and above all, imagine.

Bar: Rock Art Shell Rosa y Ocre 30,5x28,8 Floor: Rock Art Hexágono Mini Blanco 31x26,5