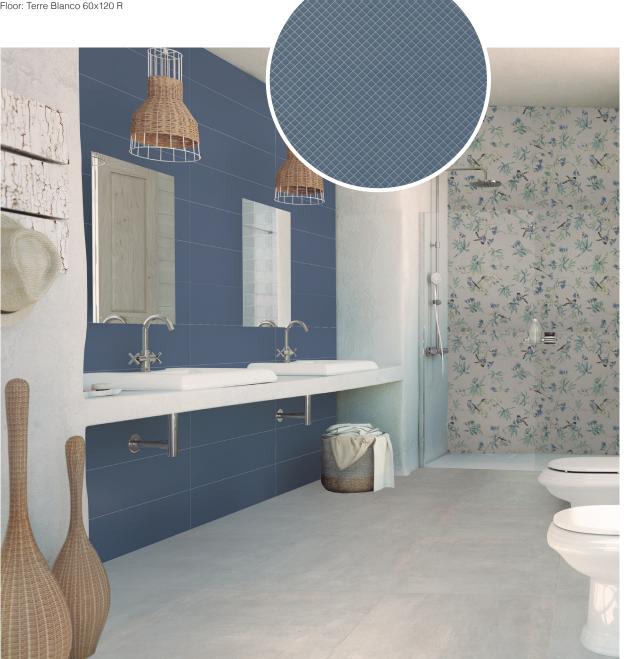

# SAMBA AZUL, MOMENTUM DEKO & TERRE

Samba Azul 21,4x61 / 8"x24" R FN2T3GH151 / M1300 / XM1260

Momentum Deko Gris 80x80 R / 32"x32" R FAYR1AE021 / M2020 / XM2020

Terre Blanco 60x120 R / 24"X48" R FDDR054011 / M1990 / XM2150