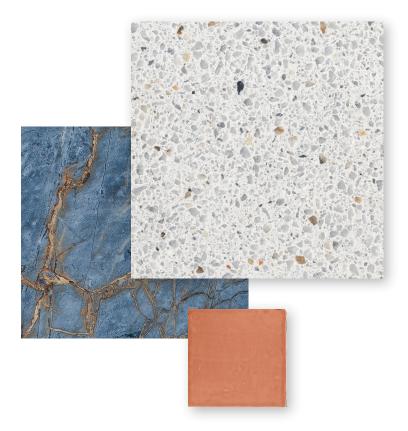

Observe the geometries that take presence in unusual places, ceramic scales in electric colours, tiles made of the sea and marbles that look like constellations, with a detail that invites us to become absorbed.

Summer fills us with lively colour palettes, textures and shapes to combine, observe, feel and above all, imagine.

Bar: Rock Art Shell Rosa y Ocre 30,5x28,8 Floor: Rock Art Hexágono Mini Blanco 31x26,5