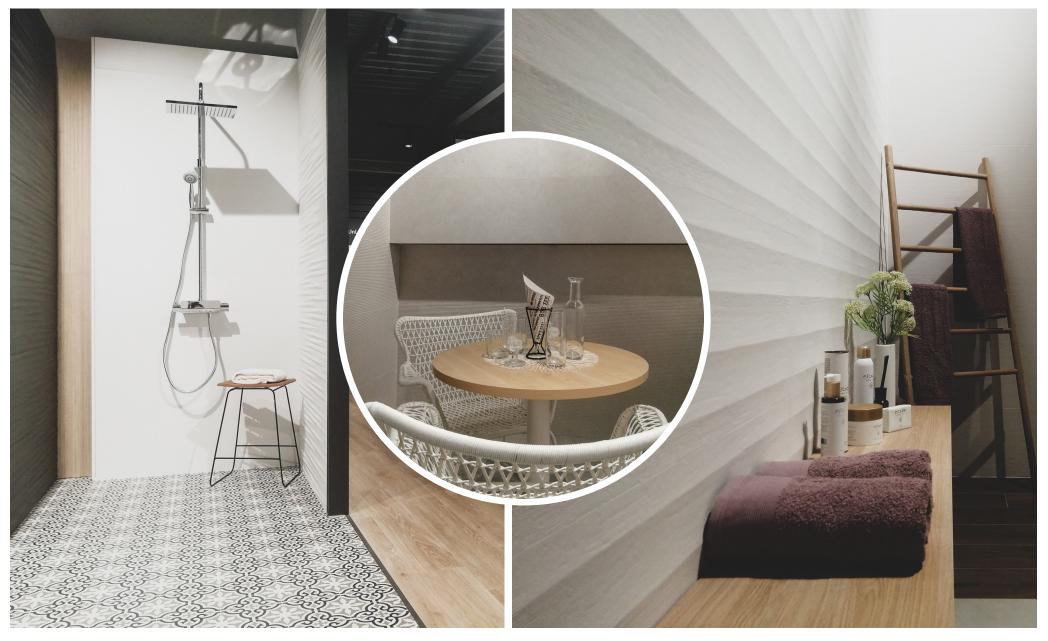

Functionality, versatility and design with inspiring, radiant and beautiful floor and wall coverings that are resistant to sun and water.

Wall: Indiana Nocce 19,5x120 R / LM Sahara Noir MC 120x120 R Bath: Bubbles Blanco 30x30 Floor: Couvet Perla 120x120 R

## С Ш COUVET, SAHARA NOIR, INDIANA & BUBBI

Bubbles Blanco 30x30 / 12"x12" FMVT630011 / M9000 / XM9000

LM Sahara Noir MC 120x120 R / 48"x48" R F3901E8161 / M3615 / XM3580

LM TH Couvet Perla MT 120x120 R / 48"x48" R FOXT6MH341 / M3510 / XM3540

Indiana Nocce 19,5x120 R / 8"x48" R FB7R0FPNC1 / M2120 / XM1840

Floor: Abaco Arena In&Out 60x120 R