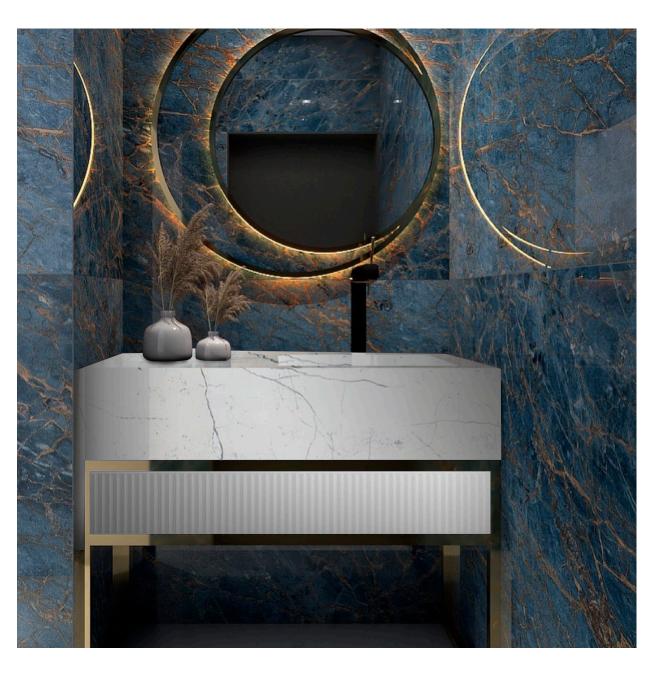

#### SUMMER Dream

The summer spirit surrounds us with ceramic formats that adapt to surfaces and covers them with fresh tones, Mediterranean scents, far-off places, almost magical, cubist and eclectic compositions.

Observe the geometries that take presence in unusual places, ceramic scales in electric colours, tiles made of the sea and marbles that look like constellations, with a detail that invites us to become absorbed.

Summer fills us with lively colour palettes, textures and shapes to combine, observe, feel and above all, imagine.

Bar: Rock Art Shell Rosa y Ocre 30,5x28,8 Floor: Rock Art Hexágono Mini Blanco 31x26,5