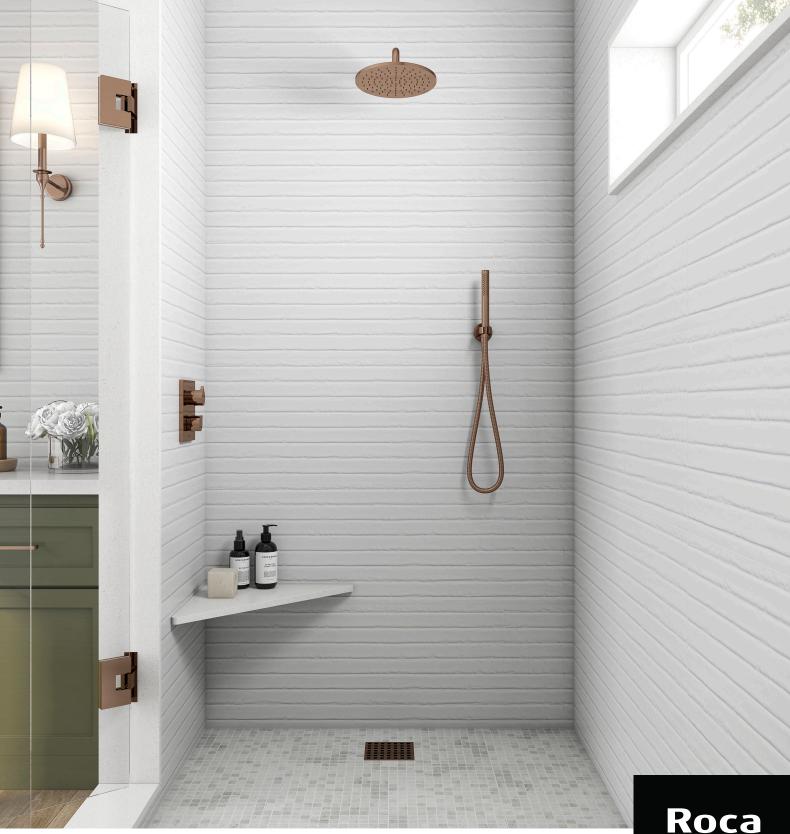

# Zen

The horizontal geometric reliefs of our Zen series, combined with its white matte finish will fill your spaces with relaxation and harmony.

## Zen

Ceramic Wall

| 12   ⊞ M I 16″x48″<br>40x120 cm |                                |                                                                                                                        |                         |
|---------------------------------|--------------------------------|------------------------------------------------------------------------------------------------------------------------|-------------------------|
|                                 | White                          | Tech                                                                                                                   | nical Spe               |
|                                 | <b>16"x48" R</b><br>FCV01MC011 | CHARACTERISTICSWater AbsorptionBreak StrengthScratch HardnessChemical ResistanceShade and Texture RatingWarpageWedging | M                       |
|                                 |                                |                                                                                                                        | Packagir                |
|                                 |                                | Size<br>16"x48"                                                                                                        | <b>SF per c</b><br>20.6 |
|                                 |                                |                                                                                                                        |                         |