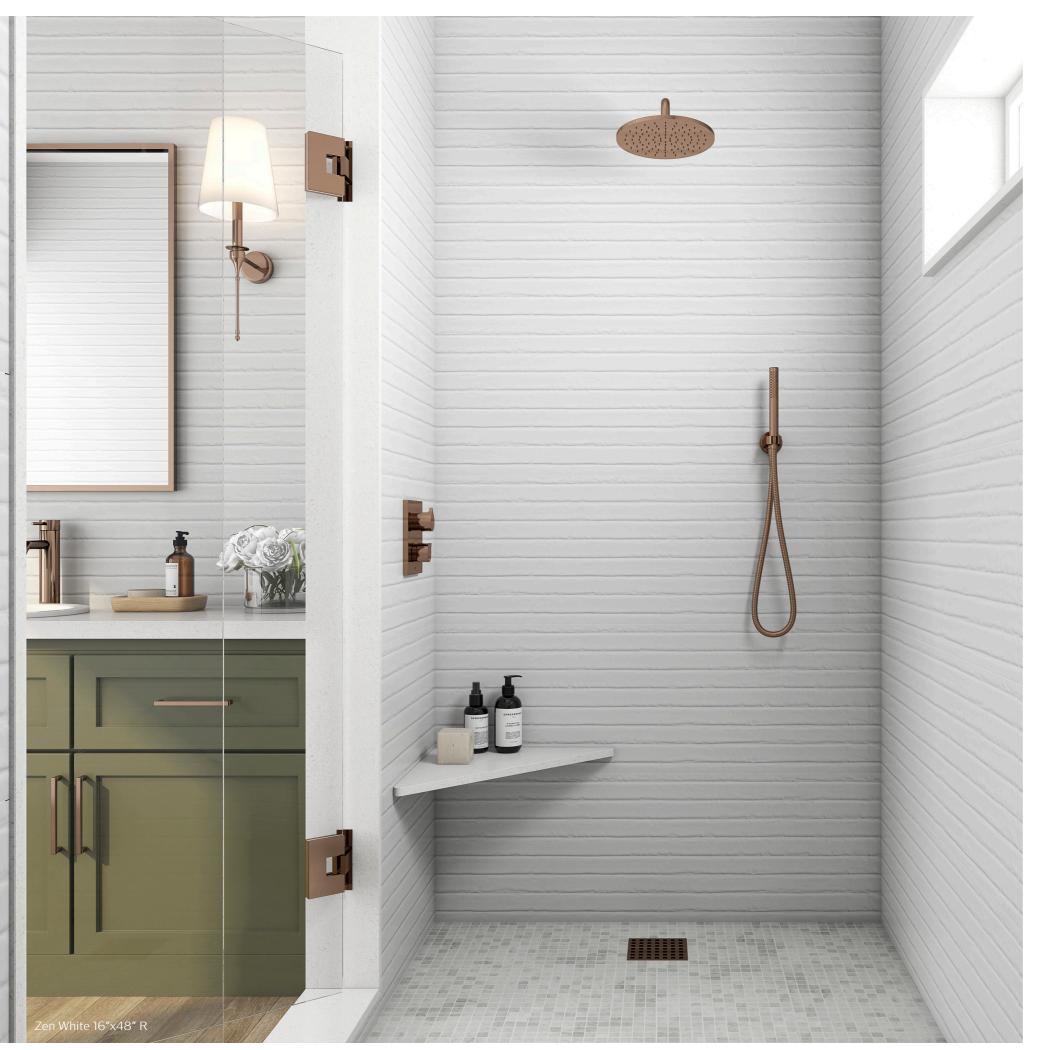

# Zen

The horizontal geometric reliefs of our Zen series, combined with its white matte finish will fill your spaces with relaxation and harmony.

## Zen

Ceramic Wall

| 12   ⊞ M I 16″x48″<br>40x120 cm |                                |                                                                                                                        |                         |
|---------------------------------|--------------------------------|------------------------------------------------------------------------------------------------------------------------|-------------------------|
|                                 | White                          | Tech                                                                                                                   | nical Spe               |
|                                 | <b>16"x48" R</b><br>FCV01MC011 | CHARACTERISTICSWater AbsorptionBreak StrengthScratch HardnessChemical ResistanceShade and Texture RatingWarpageWedging | M                       |
|                                 |                                |                                                                                                                        | Packagir                |
|                                 |                                | Size<br>16"x48"                                                                                                        | <b>SF per c</b><br>20.6 |
|                                 |                                |                                                                                                                        |                         |