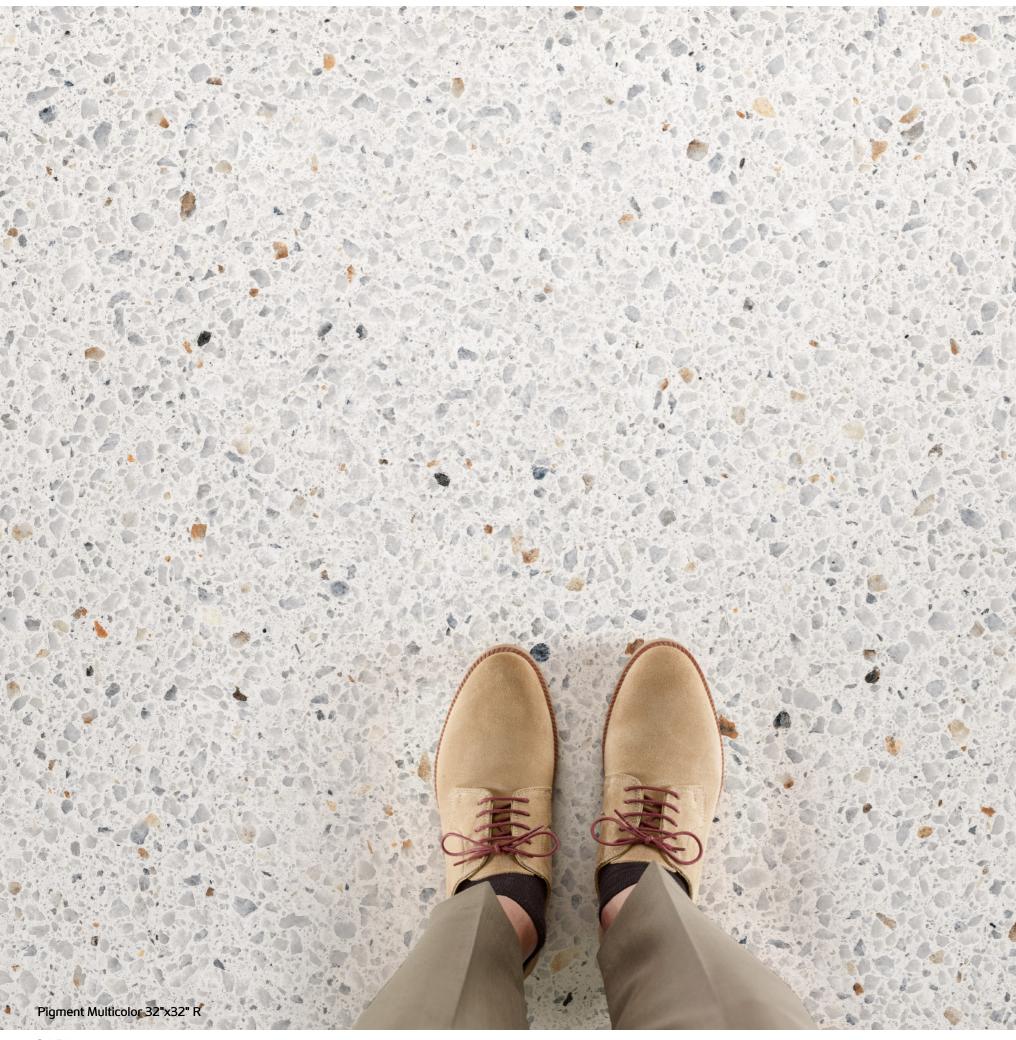

# Pigment



## **Pigment**

The 60s terrazzo trend is back in the shape of bold designs that reinterpret the classics. Our Pigment series recovers the terrazzo look, adding the unique attributes of a color body porcelain. A modern and resistant collection that is ideal for commercial and residential use in contemporary and fearless designs.

Color Body Porcelain

### **Pigment**

#### Color Body Porcelain









**32"x32"** 80x80cm



#### Multicolor



#### Technical Specifications

| CHARACTERISTICS