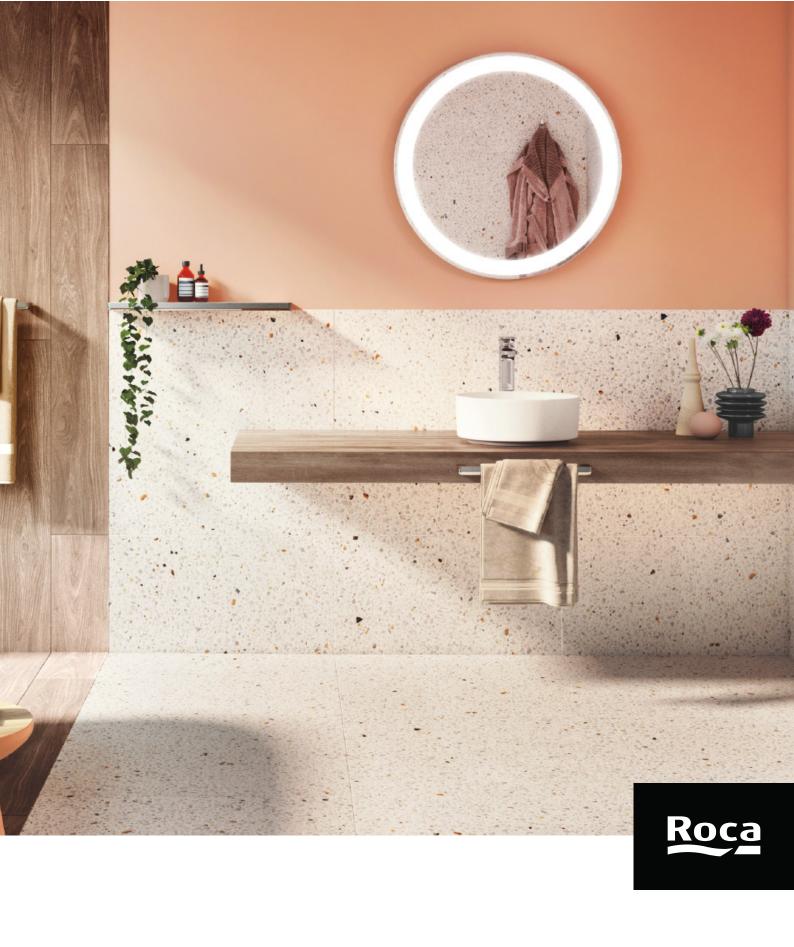

## **Pigment**

The 60s terrazzo trend is back in the shape of bold designs that reinterpret the classics. Our Pigment series recovers the terrazzo look, adding the unique attributes of a color body porcelain. A modern and resistant collection that is ideal for commercial and residential use in contemporary and fearless designs.

#### Multicolor