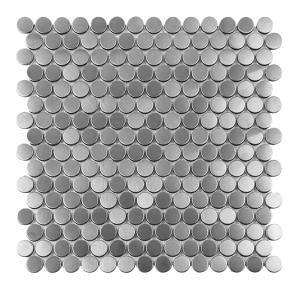

**Brushed Aluminum Mosaics** 

**Brushed Aluminum Mosaics** 

12"x12" 30x30 cm

Silver Brushed Penny Round

12"x12" Mosaic FWMSLPY-12M