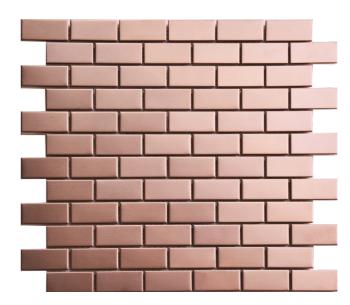

#### Rose Gold Brushed Brick

**12"x12" Mosaic** FWMRGBR-12M

Brushed Aluminum Mosaics

### Technical Specifications

| SKU         | Description                      | Actual Size | Thickness | Composition      | Recommended   | Applicable for | Origin | Sheets/Box |
|-------------|----------------------------------|-------------|-----------|------------------|---------------|----------------|--------|------------|
|             |                                  | (in)        | (inch)    |                  | Use           | Wet Area       |        |            |
| FWMSLBR-12M | Silver Brushed Brick Mos 12"x12" | 12"x12"     | 5/16      | Stainless steel  | Interior Wall | Y              | China  | 11         |
|             |                                  |             |           | (#304) + Ceramic |               |                |        |            |
| FWMRGBR-12M | Rose Gold Bru. Brick Mos 12"x12" | 12"x12"     | 5/16      | Stainless steel  | Interior Wall | Y              | China  | 11         |
|             |                                  |             |           | (#304) + Ceramic |               |                |        |            |
| FWMSLPY-12M | Silver Brushed Penny Mos 12"x12" | 12"x12"     | 5/16      | Stainless steel  | Interior Wall | Y              | China  | 11         |
|             |                                  |             |           | (#304) + Ceramic |               |                |        |            |
| FWMRGPY-12M | Rose Gold Bru Penny Mos 12"x12"  | 12"x12"     | 5/16      | Stainless steel  | Interior Wall | Y              | China  | 11         |
|             |                                  |             |           | (#304) + Ceramic |               |                |        |            |