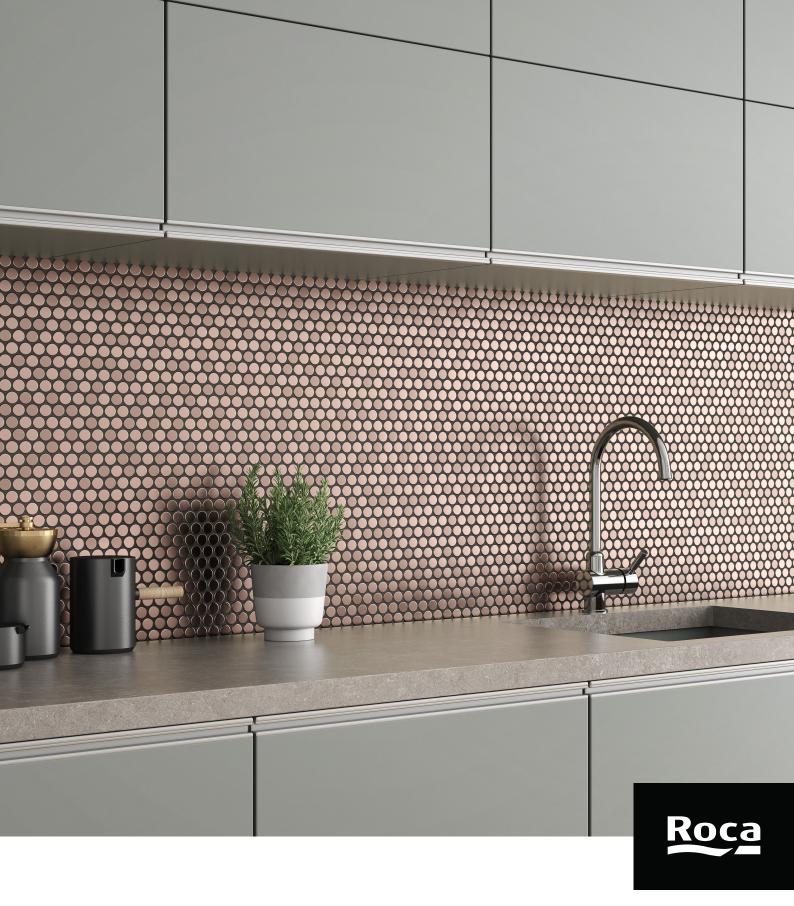

Versatile by nature, metallic mosaics allow for multiple combinations from the more rustic & traditional to the contemporary. Available in Silver and Rose Gold in a subtle brushed finish, these mosaics will create a one of a kind focal point in any room.

#### Rose Gold Brushed Penny Round

12"x12" Mosaic FWMRGPY-12M