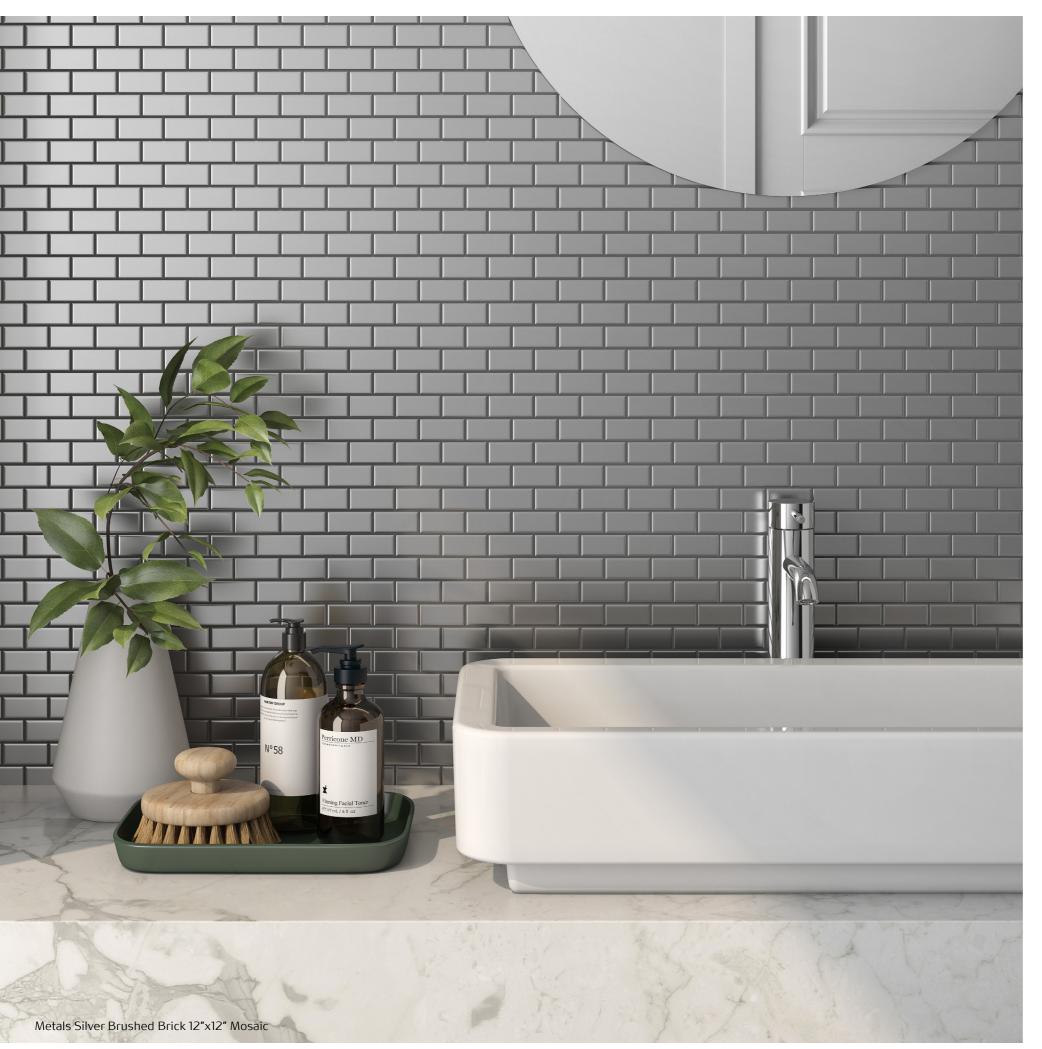

Versatile by nature, metallic mosaics allow for multiple combinations from the more rustic & traditional to the contemporary. Available in Silver and Rose Gold in a subtle brushed finish, these mosaics will create a one of a kind focal point in any room.

#### Silver Brushed Brick

**12"x12" Mosaic** FWMSLBR-12M