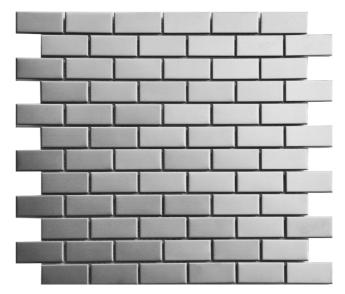

#### Silver Brushed Brick

**12"x12" Mosaic** FWMSLBR-12M

### Technical Specifications

| SKU         | Description                      | Actual Size | Thickness | Composition      | Recommended   | Applicable for | Origin | Sheets/Box |
|-------------|----------------------------------|-------------|-----------|------------------|---------------|----------------|--------|------------|
|             |                                  | (in)        | (inch)    |                  | Use           | Wet Area       |        |            |
| FWMSLBR-12M | Silver Brushed Brick Mos 12"x12" | 12"x12"     | 5/16      | Stainless steel  | Interior Wall | Y              | China  | 11         |
|             |                                  |             |           | (#304) + Ceramic |               |                |        |            |
| FWMRGBR-12M | Rose Gold Bru. Brick Mos 12"x12" | 12"x12"     | 5/16      | Stainless steel  | Interior Wall | Y              | China  | 11         |
|             |                                  |             |           | (#304) + Ceramic |               |                |        |            |
| FWMSLPY-12M | Silver Brushed Penny Mos 12"x12" | 12"x12"     | 5/16      | Stainless steel  | Interior Wall | Y              | China  | 11         |
|             |                                  |             |           | (#304) + Ceramic |               |                |        |            |
| FWMRGPY-12M | Rose Gold Bru Penny Mos 12"x12"  | 12"x12"     | 5/16      | Stainless steel  | Interior Wall | Y              | China  | 11         |
|             |                                  |             |           | (#304) + Ceramic |               |                |        |            |