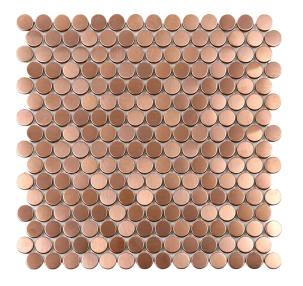

#### Rose Gold Brushed Penny Round

12"x12" Mosaic FWMRGPY-12M

### Technical Specifications

| SKU         | Description                      | Actual Size | Thickness | Composition      | Recommended   | Applicable for | Origin | Sheets/Box |
|-------------|----------------------------------|-------------|-----------|------------------|---------------|----------------|--------|------------|
|             |                                  | (in)        | (inch)    |                  | Use           | Wet Area       |        |            |
| FWMSLBR-12M | Silver Brushed Brick Mos 12"x12" | 12"x12"     | 5/16      | Stainless steel  | Interior Wall | Y              | China  | 11         |
|             |                                  |             |           | (#304) + Ceramic |               |                |        |            |
| FWMRGBR-12M | Rose Gold Bru. Brick Mos 12"x12" | 12"x12"     | 5/16      | Stainless steel  | Interior Wall | Y              | China  | 11         |
|             |                                  |             |           | (#304) + Ceramic |               |                |        |            |
| FWMSLPY-12M | Silver Brushed Penny Mos 12"x12" | 12"x12"     | 5/16      | Stainless steel  | Interior Wall | Y              | China  | 11         |
|             |                                  |             |           | (#304) + Ceramic |               |                |        |            |
| FWMRGPY-12M | Rose Gold Bru Penny Mos 12"x12"  | 12"x12"     | 5/16      | Stainless steel  | Interior Wall | Y              | China  | 11         |
|             |                                  |             |           | (#304) + Ceramic |               |                |        |            |