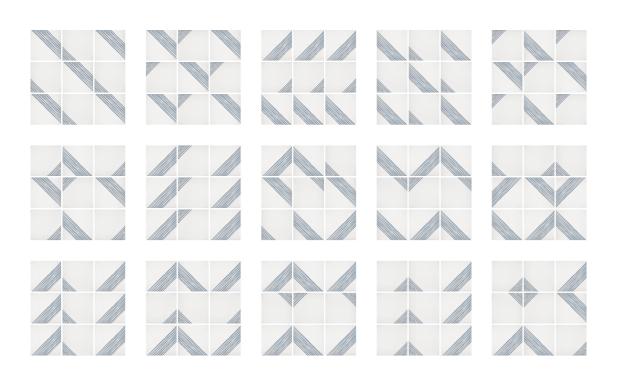

# **Tribe**

Inspired by tribal prints, this series provides a wide range of patterns that can be played around with to obtain a space that is out of the box, using cool tones that are easy to combine.

**Gres Stoneware** 