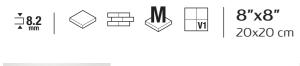

⇔ ⊗ 8″x8″

2 | Tribe | 3

## Technical Specifications

| CHARACTERISTICS                                     | STANDARD    | DECLARED ASTM |
|-----------------------------------------------------|-------------|---------------|
| Water Absorption                                    | C373        | <3%           |
| Break Strength                                      | C648        | Min. 250      |
| Scratch Hardness                                    | MOH's Scale | 5             |
| Chemical Resistance                                 | C650        | Unaffected    |
| Frost Resistance                                    | C1026       | Resistant     |
| Group                                               | See FAQ's   | -             |
| Deep Abrasion - Unglazed Tiles                      | C1243       | -             |
| PEI- Glazed Tiles                                   | C1027       | 2-4*          |
| Minimum Bond Strength (PSI)                         | C482        | 165           |
| Dynamic Coefficient of Friction (DCOF)              | A137.1      | >=0.42        |
| Shade and Texture Rating                            | CTDA "V"    | V1            |
| Facial Dimensions                                   | C499        | Pass          |
| Range of Thickness                                  | C499        | Pass          |
| Warpage                                             | C485        | Pass          |
| Wedging                                             | C502        | Pass          |
| *PEI is 2 for Tribe Petrol Blue & 4 for Tribe Ivory |             |               |

### Packaging Info

| Size  | SF per carton | PC per carton |
|-------|---------------|---------------|
| 8"x8" | 12.7          | 30            |