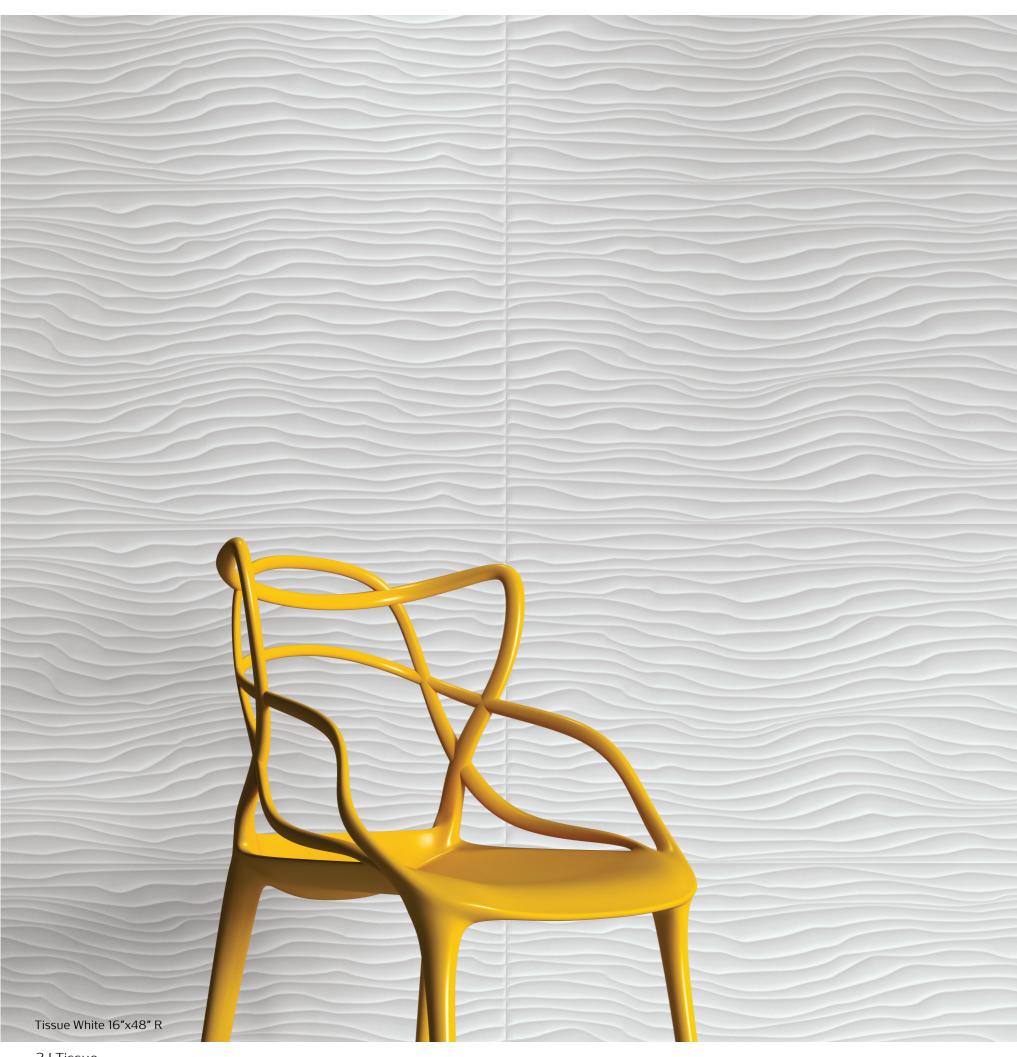

### **Tissue**

A series that speaks for itself. With its wavy, organic reliefs and its white matte finish, Tissue is the perfect choice to bring continuity and elegance to your next project.

Ceramic Wall

⇒ 16"x48" R

# White

**16"x48" R** F4301MC011