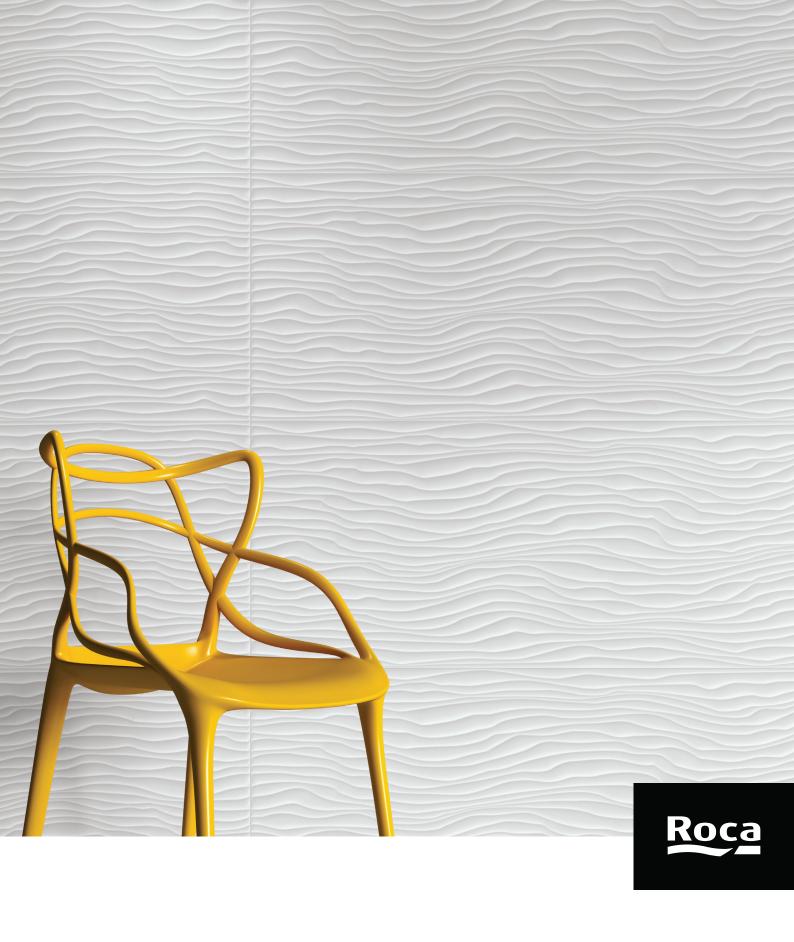

### **Tissue**

A series that speaks for itself. With its wavy, organic reliefs and its white matte finish, Tissue is the perfect choice to bring continuity and elegance to your next project.

Ceramic Wall

⇒ 16"x48" R