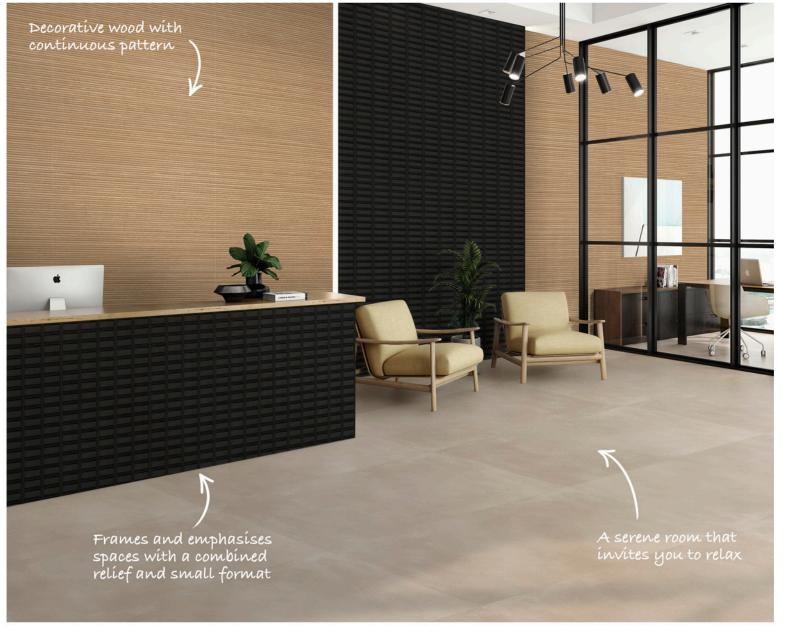

### Dream ABACO

Abaco and its neutral tones are an essential resource when we are working with colour. Its role is not to dominate, but rather to receive the influence of the surrounding colours and objects.

The shades of cement are elevated to their fullest with Abaco and improved by the durability of porcelain.

### Contract ABACO

Innovative, versatile and extremely functional, each Abaco piece has a unique set of microtextures, accents of colour, depth details and relief.

The Abaco collection in the In&Out finish is the result of the ROCA Group's commitment to I+D. A soft-touch porcelain tile that can be used without any transitions, both indoors and outdoors, in high-traffic areas and even on façades.