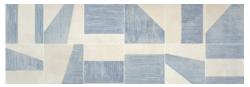

ABACO

Wall: Abaco Deko Azul 40x120 R / Gravity Blanco 40x120 R Floor: Indiana Roble 19,5x120 R

Decor combining geometry, texture and mediterranean colours

Abaco Deko Azul 40x120 R / 16"x48" R FWMR8MC151 / M2140 / XM2660

Indiana Roble 19,5x120 R / 8"x48" R FB7R0FP741 / M2120 / XM1840