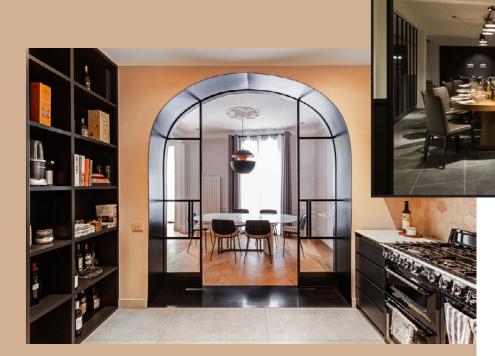

### Life ABACO

Abaco's neutral tones will help you accentuate your décor and bring out its most unique elements. Play with counterpoints of brightness and contrast and create stimulating spaces.

Abaco is versatile in its application with other colours and in many different styles. Its low saturation gives it the ability to combine with everything.

ABACO

Wall: Abaco Deko Azul 40x120 R / Gravity Blanco 40x120 R Floor: Indiana Roble 19,5x120 R

Decor combining geometry, texture and mediterranean colours

Abaco Deko Azul 40x120 R / 16"x48" R FWMR8MC151 / M2140 / XM2660

Indiana Roble 19,5x120 R / 8"x48" R FB7R0FP741 / M2120 / XM1840