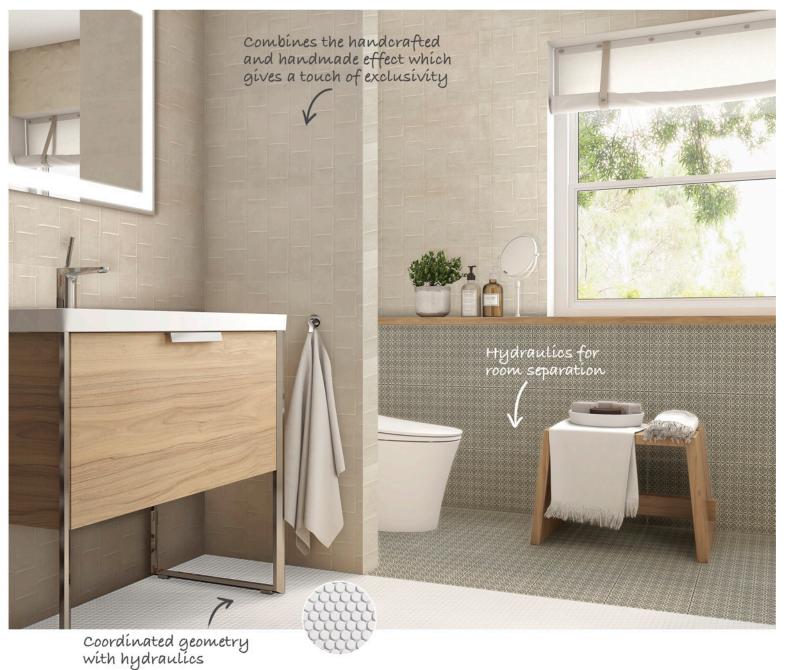

### ABACO RETRO & PENNY ROUND

Suite Cuadros Abaco Arena 40x120 R / 16"x48" R FWMR7MC371 / M2140 / XM2660

Havana Retro 20x20 / 8"x8" FN0T6MB971 / M1770 / XM1770

Penny Round Blanco 32x29 / 13"x11" FMVT6HP011 / M7000 / XM600