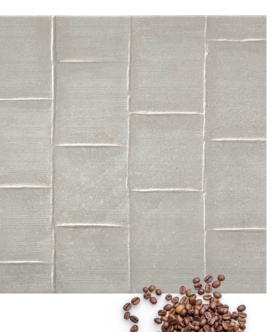

### Dream ABACO

Abaco and its neutral tones are an essential resource when we are working with colour. Its role is not to dominate, but rather to receive the influence of the surrounding colours and objects.

The shades of cement are elevated to their fullest with Abaco and improved by the durability of porcelain.