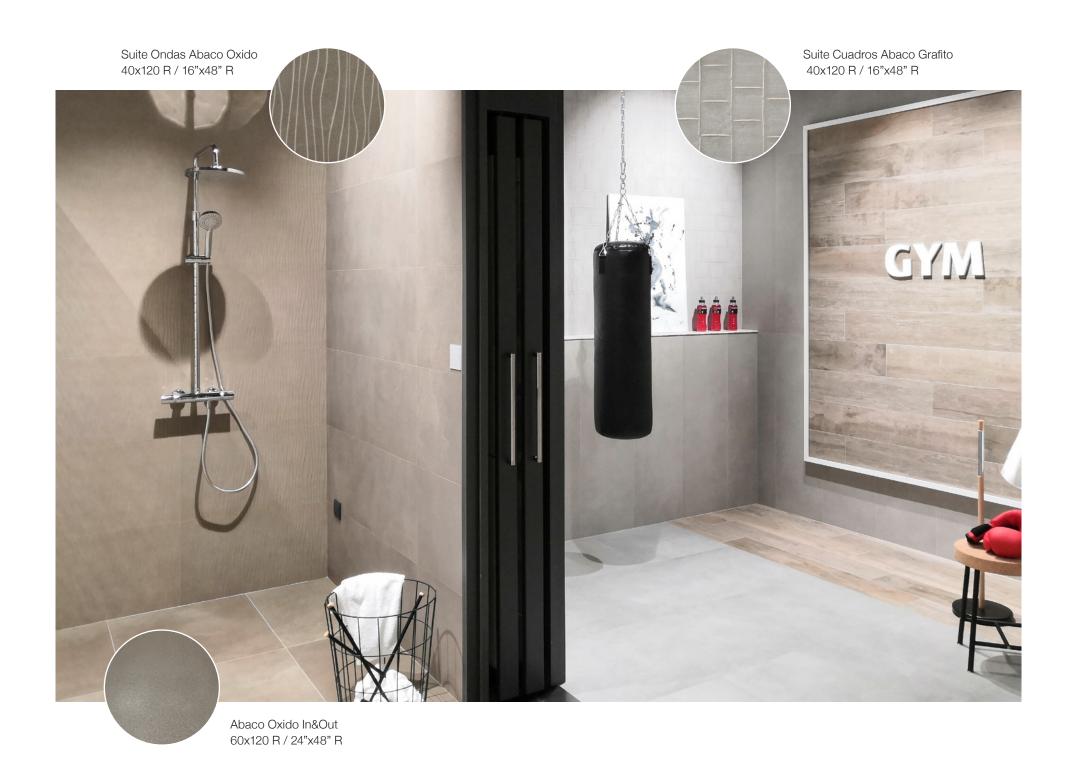

### Stand Roca Tiles Cevisama 2020

Suite Cuadros Abaco Arena 40x120 R / 16"x48" R

Suite Ondas Abaco Arena 40x120 R / 16"x48" R