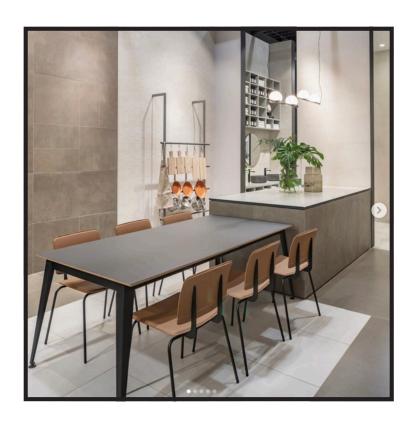

### Contract ABACO

Innovative, versatile and extremely functional, each Abaco piece has a unique set of microtextures, accents of colour, depth details and relief.

The Abaco collection in the In&Out finish is the result of the ROCA Group's commitment to I+D. A soft-touch porcelain tile that can be used without any transitions, both indoors and outdoors, in high-traffic areas and even on façades.

Wall: Abaco Gris 60x120 R / Pigment Multicolor 80x80 R Floor: Pigment Multicolor 80x80 R

Bar: St. Tropez Azul y Blanco 13x13

# **ABACO**PIGMENT & ST. TROPEZ

Abaco Gris 60x120 R / 24"x48" R FWMRO54021 / M2120 / XM2600

Pigment Multicolor 80x80 R / 32"x32" R FLLR0AE991 / M2260 / XM2260

St Tropez Blanco 13x13 / 6"x6" FHWE06P011 / M2150 / XM2620

St Tropez Azul 13x13 / 6"x6" FHWE06P151 / M2150 / XM2620