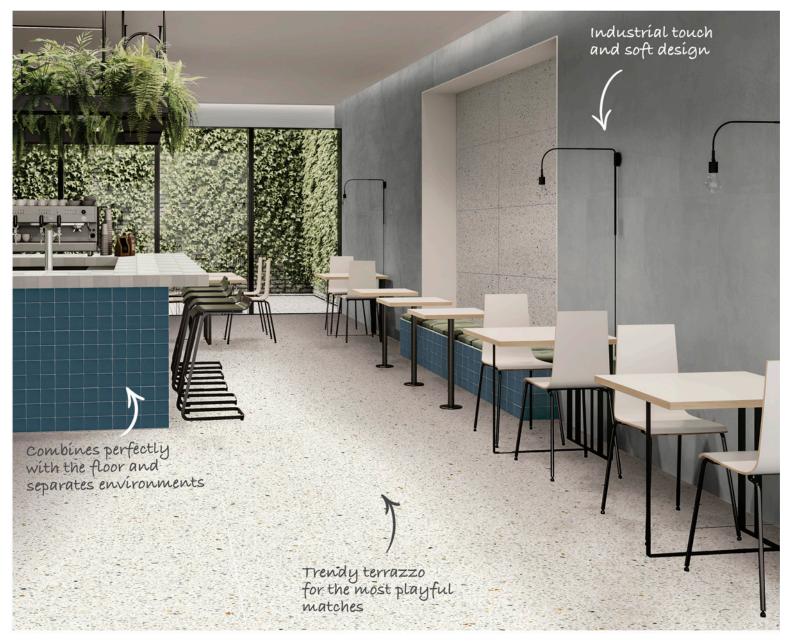

The Contract pages include a carefully selected range of finishes especially developed by Roca Tile for interior design and architecture projects, presented in a visual and clear way so that you can take full advantage of their potential.

At Roca Contract you can find out all the details of the possibilities offered by Roca's collections and the materials suitable for each project.

### Contract ABACO

Innovative, versatile and extremely functional, each Abaco piece has a unique set of microtextures, accents of colour, depth details and relief.

The Abaco collection in the In&Out finish is the result of the ROCA Group's commitment to I+D. A soft-touch porcelain tile that can be used without any transitions, both indoors and outdoors, in high-traffic areas and even on façades.