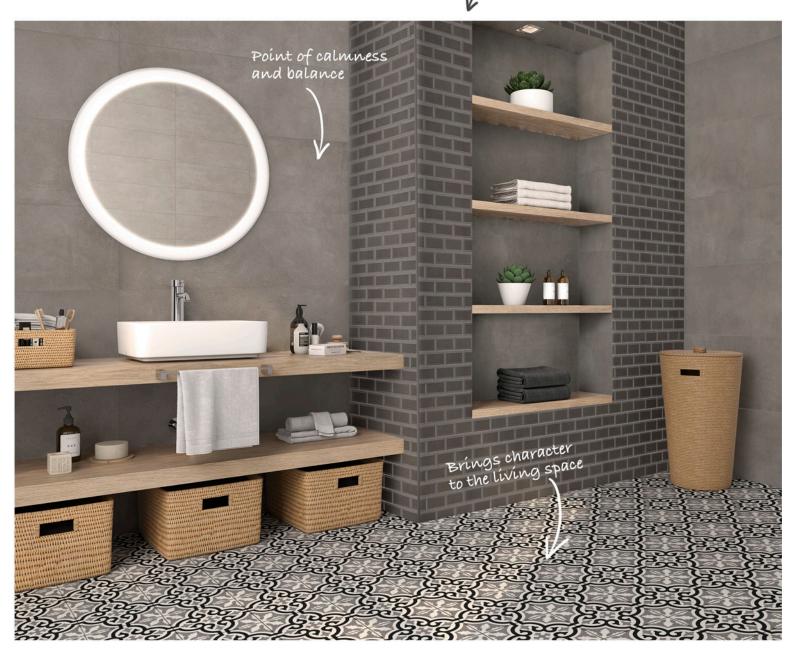

# **ABACO**BLUES & BRICK

Abaco Grafito 40x120 R / 16"x48" R FWMR5MC101 / M2080 / XM2160

### Life **ABACO**

rocatile\_es · Siguiendo

rocatile\_es Si los ornamentos se reducen al mínimo, las superficies y texturas toman protagonismo como en este baño en el que reina la armonía, la claridad y la delicadeza. Encuentra con @rocatile\_es y @rocalife la solución global para la reforma integral de cualquier baño.

- ABACO Gris
- ABBERY Roble

If ornaments are reduced to a minimum, surfaces and textures take center stage as in this bathroom where

Añade un comentario...