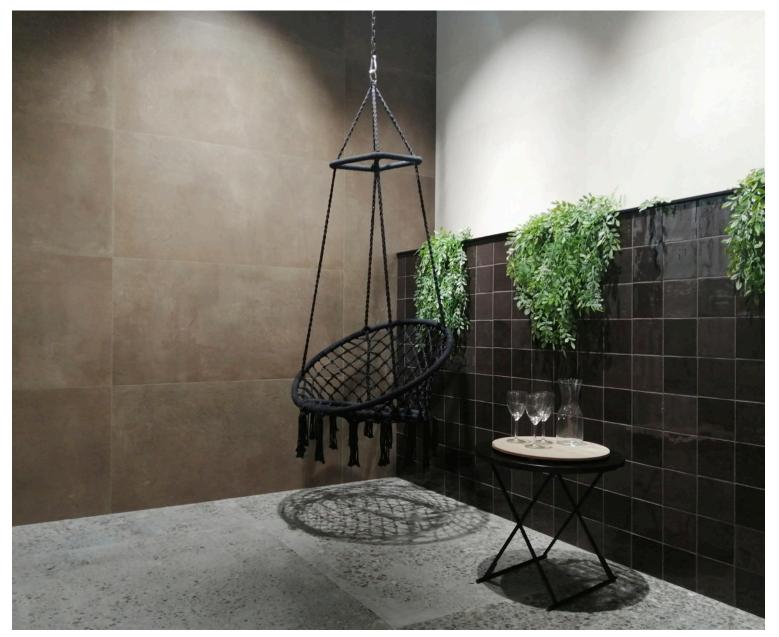

### Contract ABACO

Innovative, versatile and extremely functional, each Abaco piece has a unique set of microtextures, accents of colour, depth details and relief.

The Abaco collection in the In&Out finish is the result of the ROCA Group's commitment to I+D. A soft-touch porcelain tile that can be used without any transitions, both indoors and outdoors, in high-traffic areas and even on façades.