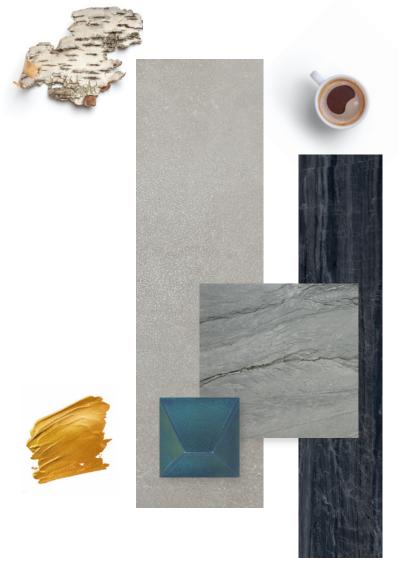

### Dream ABACO

Abaco and its neutral tones are an essential resource when we are working with colour. Its role is not to dominate, but rather to receive the influence of the surrounding colours and objects.

The shades of cement are elevated to their fullest with Abaco and improved by the durability of porcelain.

# **ABACO**BLOCK & TOPAZIO

Abaco Arena 60x120 R / 24"x48" R FWMR054371 / M2120 / XM2600

LM Topazio MT 120x250 R / 48"x100" R FG602HS211 / P4770 / XP4890

15,4x15,4 / 6"x6" FJG0239251 / M3610 / XM3650

## **ABACO** & COTTO

Abaco Gris In&Out 60x120 R / 24"x48" R FWMRA54021 / M2620 / XM3350

LM Cotto Rosso ST 120x120 R / 48"x48" R FA102E8581 / M3580 / XM3590

Surface with calm character to focus attention to the product Wall: Abaco Grafito 60x120 R / PP Cubic Steel Iron 30x60 Floor: Fraké Blanco 19,5x120 R Impact zone with super-relief Warmth and soft veining with attitude

### **ABACO** FRAKÉ & CUBIC

Abaco Grafito 60x120 R / 24"x48" R FWMR054101 / M2120 / XM2600

Fraké Blanco 19,5x120 R / 8"x48" R XFB6R0FP011 / M2160 / XM1840

PP Cubic Steel Iron 30x60 / 12"x24 FJHR057021 / M3610 / XM3610