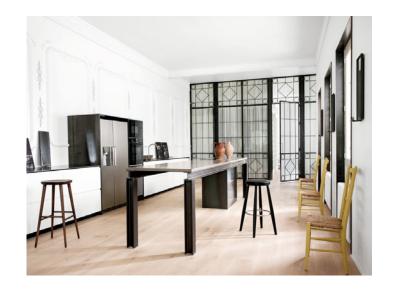

## **ABACO** & COTTO

Abaco Gris In&Out 60x120 R / 24"x48" R FWMRA54021 / M2620 / XM3350

LM Cotto Rosso ST 120x120 R / 48"x48" R FA102E8581 / M3580 / XM3590

Surface with calm character to focus attention to the product Wall: Abaco Grafito 60x120 R / PP Cubic Steel Iron 30x60 Floor: Fraké Blanco 19,5x120 R Impact zone with super-relief Warmth and soft veining with attitude