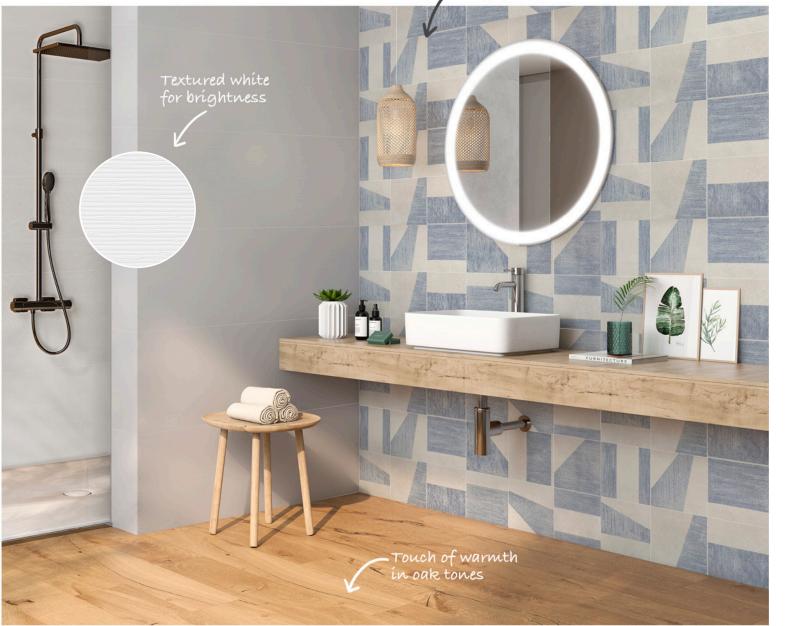

ABACO

Wall: Abaco Deko Azul 40x120 R / Gravity Blanco 40x120 R Floor: Indiana Roble 19,5x120 R

Decor combining geometry, texture and mediterranean colours

Abaco Deko Azul 40x120 R / 16"x48" R FWMR8MC151 / M2140 / XM2660

Indiana Roble 19,5x120 R / 8"x48" R FB7R0FP741 / M2120 / XM1840