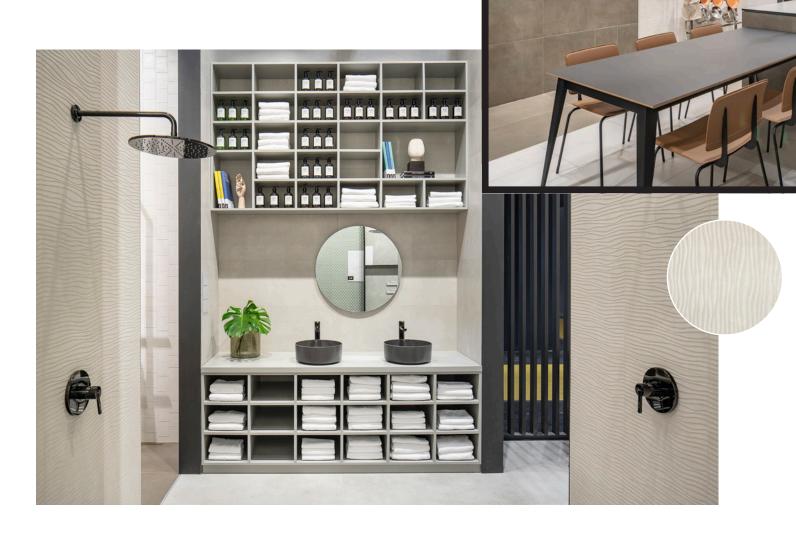

### Life **ABACO**

rocatile\_es · Siguiendo

rocatile\_es Si los ornamentos se reducen al mínimo, las superficies y texturas toman protagonismo como en este baño en el que reina la armonía, la claridad y la delicadeza. Encuentra con @rocatile\_es y @rocalife la solución global para la reforma integral de cualquier baño.

- ABACO Gris
- ABBERY Roble

If ornaments are reduced to a minimum, surfaces and textures take center stage as in this bathroom where

Añade un comentario...