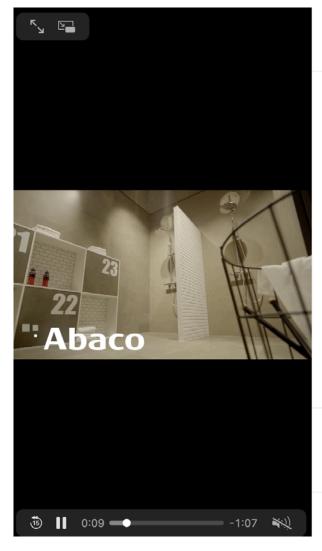

### Dream ABACO

Abaco and its neutral tones are an essential resource when we are working with colour. Its role is not to dominate, but rather to receive the influence of the surrounding colours and objects.

The shades of cement are elevated to their fullest with Abaco and improved by the durability of porcelain.

# Dream ABACO