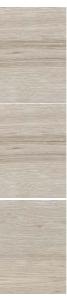

The Boheme series offer the strength and practicality of porcelain. While echoing the natural beauty and character of hardwood, it is an ideal choice for spaces that seek to combine durability with the soulful warmth of a well-traveled path.

**Glazed Porcelain** ⊘**⊞** 8″x35″







Glazed Porcelain





8"x35" UBOHEME19CU





#### Natural

**8"x35"** UBOHEME19CE





#### lvory

8"x35" UBOHEME19CU



#### Walnut

8"x35" UBOHEME19CG

Glazed Porcelain

#### Technical Specifications

| CHARACTERISTICS                        | STANDARD    | DECLARED ASTM |
|----------------------------------------|-------------|---------------|
| Water Absorption                       | C373        | <=0.5%        |
| Break Strength                         | C648        | Min. 290      |
| Scratch Hardness                       | MOH's Scale | 7             |
| Chemical Resistance                    | C650        | Unaffected    |
| Frost Resistance                       | C1026       | Resistant     |
| Group                                  | See FAQ's   | 4             |
| Deep Abrasion - Unglazed Tiles         | C1243       | Pass          |
| PEI - Glazed Tiles