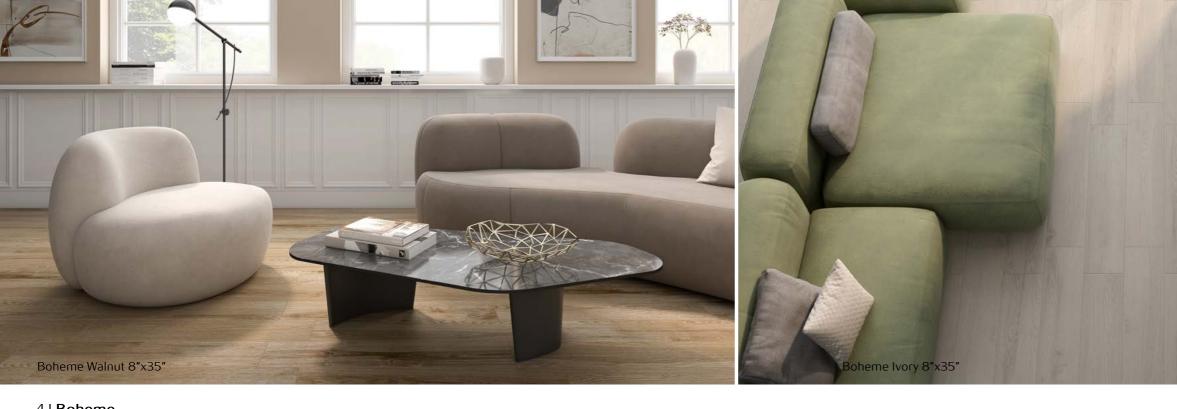

The Boheme series offer the strength and practicality of porcelain. While echoing the natural beauty and character of hardwood, it is an ideal choice for spaces that seek to combine durability with the soulful warmth of a well-traveled path.

#### Walnut

8"x35" UBOHEME19CG

Glazed Porcelain

#### lvory

8"x35" UBOHEME19CU