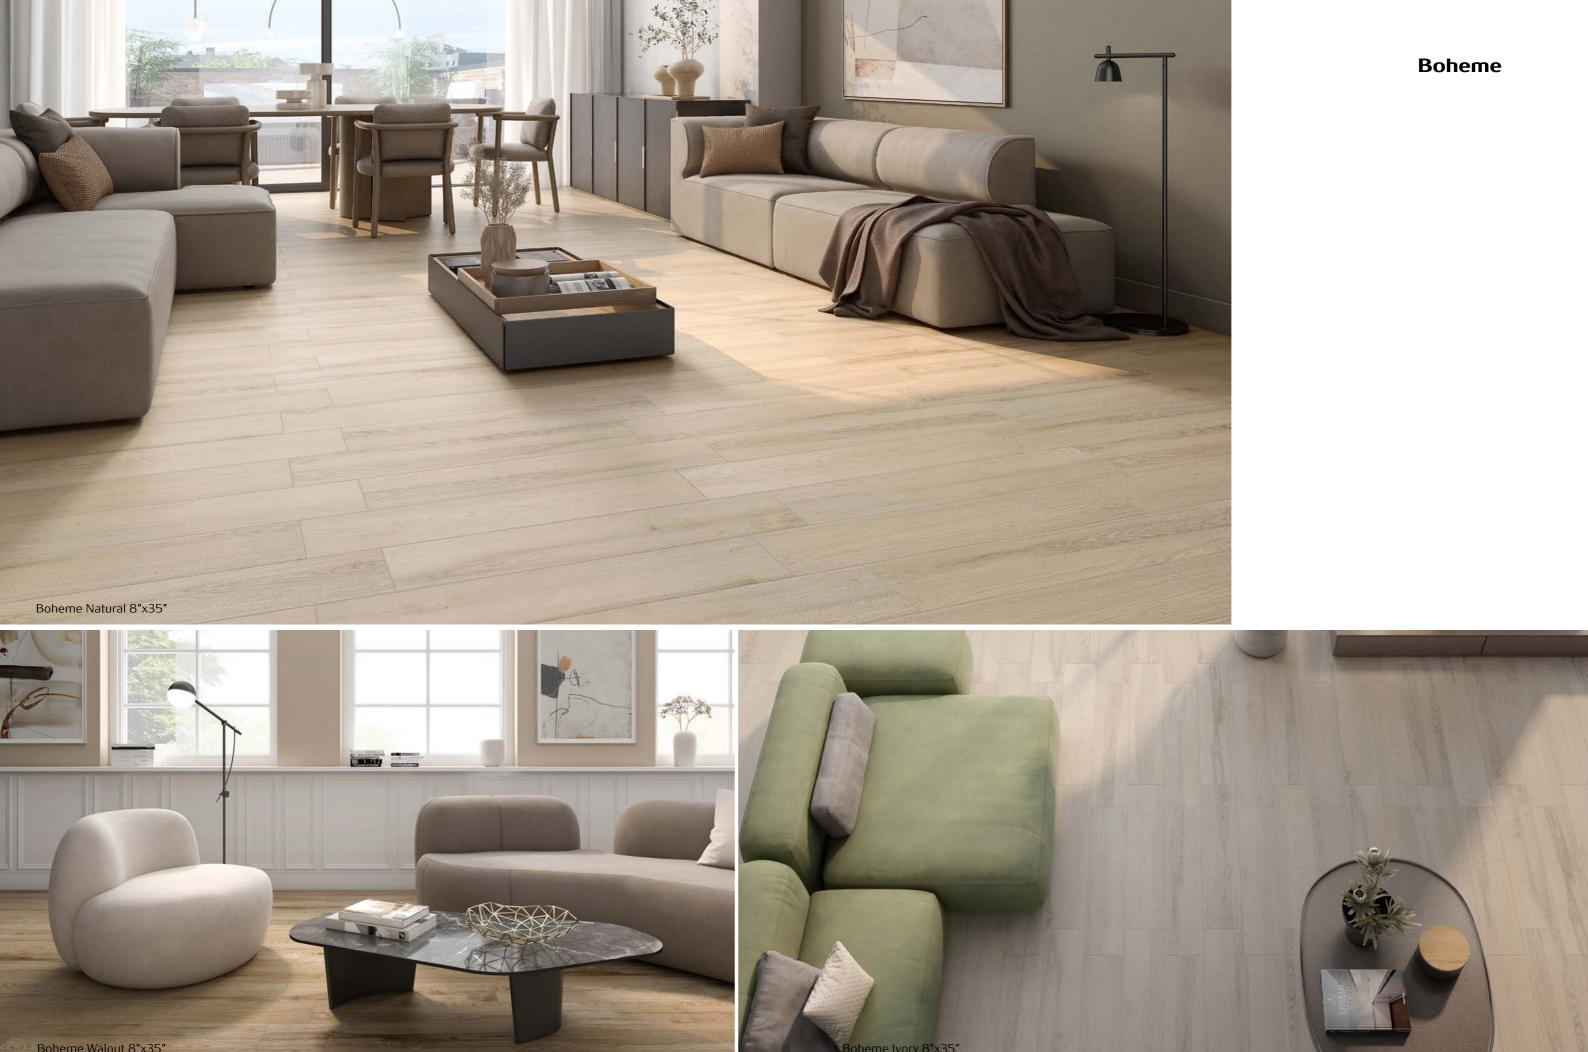

The Boheme series offer the strength and practicality of porcelain. While echoing the natural beauty and character of hardwood, it is an ideal choice for spaces that seek to combine durability with the soulful warmth of a well-traveled path.

#### Natural

**8"x35"** UBOHEME19CE

#### Walnut

8"x35" UBOHEME19CG

Glazed Porcelain

#### lvory

8"x35" UBOHEME19CU