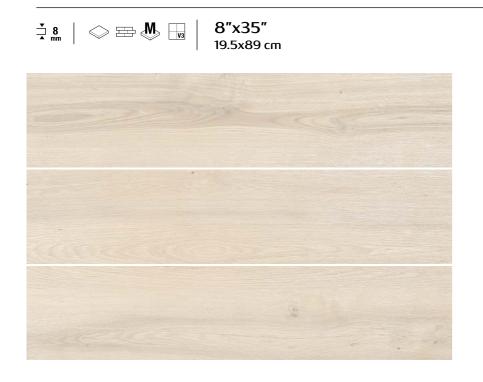

**Glazed Porcelain** ⊘**⊞** 8″x35″

Glazed Porcelain

8"x35" UBOHEME19CU

#### Natural

**8"x35"** UBOHEME19CE