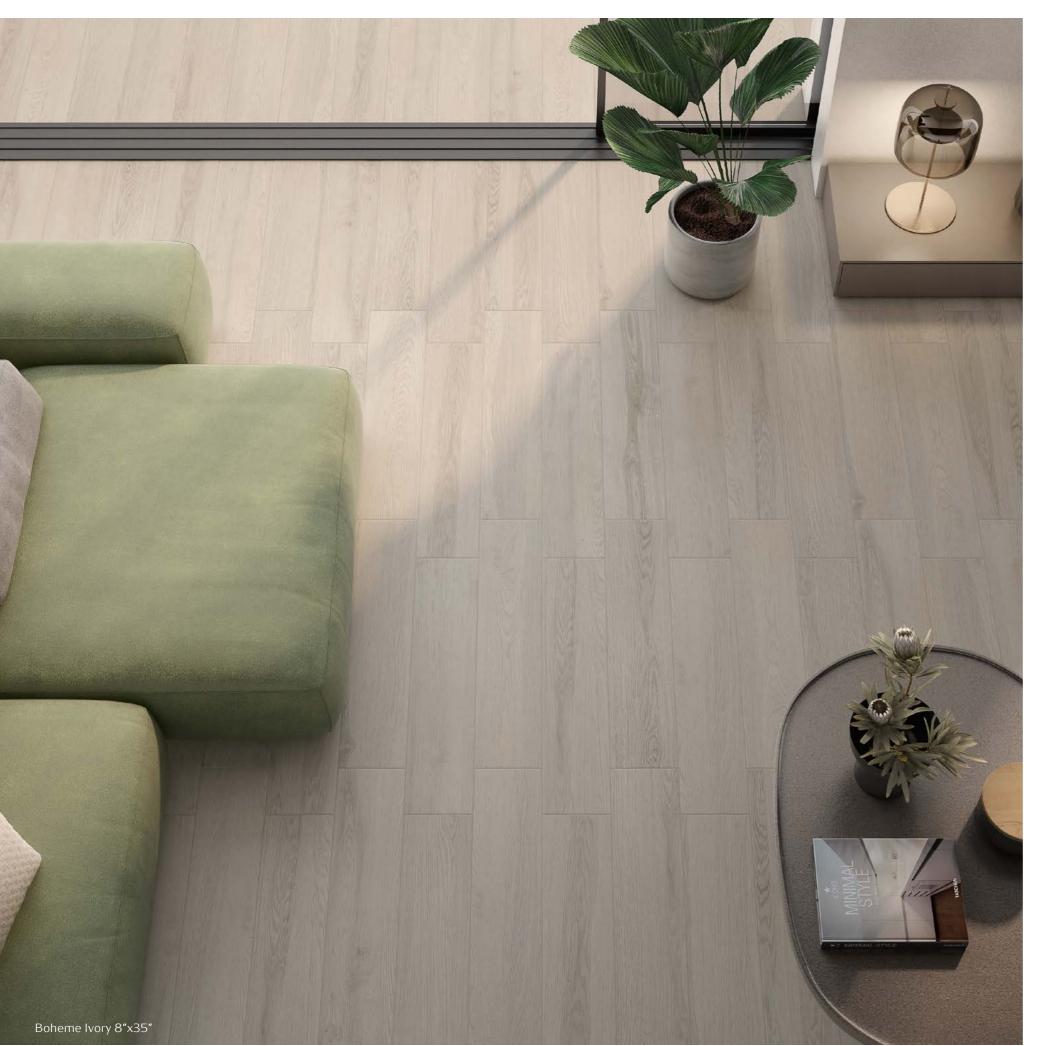

The Boheme series offer the strength and practicality of porcelain. While echoing the natural beauty and character of hardwood, it is an ideal choice for spaces that seek to combine durability with the soulful warmth of a well-traveled path.

#### lvory

8"x35" UBOHEME19CU