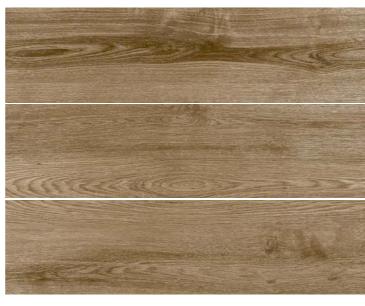

The Boheme series offer the strength and practicality of porcelain. While echoing the natural beauty and character of hardwood, it is an ideal choice for spaces that seek to combine durability with the soulful warmth of a well-traveled path.

**Glazed Porcelain** ⊘**⊞** 8″x35″







Glazed Porcelain





8"x35" UBOHEME19CU





#### Natural

**8"x35"** UBOHEME19CE





#### lvory

8"x35" UBOHEME19CU



#### Walnut

8"x35" UBOHEME19CG

Glazed Porcelain

#### Technical Specifications

| CHARACTERISTICS                        | STANDARD    | DECLARED ASTM |
|----------------------------------------|-------------|---------------|
| Water Absorption                       | C373        | <=0.5%        |
| Break Strength                         | C648        | Min. 290      |
| Scratch Hardness                       | MOH's Scale | 7             |
| Chemical Resistance                    | C650        | Unaffected    |
| Frost Resistance                       | C1026       | Resistant     |
| Group                                  | See FAQ's   | 4             |
| Deep Abrasion - Unglazed Tiles         | C1243       | Pass          |
| PEI - Glazed Tiles