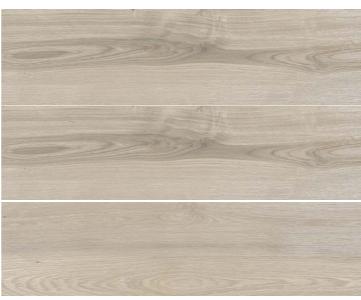

The Boheme series offer the strength and practicality of porcelain. While echoing the natural beauty and character of hardwood, it is an ideal choice for spaces that seek to combine durability with the soulful warmth of a well-traveled path.

**Glazed Porcelain** ⊘**⊞** 8″x35″







Glazed Porcelain





8"x35" UBOHEME19CU





#### Natural

**8"x35"** UBOHEME19CE





#### lvory

8"x35" UBOHEME19CU



#### Walnut

8"x35" UBOHEME19CG

Glazed Porcelain

#### Technical Specifications

| CHARACTERISTICS                        | STANDARD    | DECLARED ASTM |
|----------------------------------------|-------------|---------------|
| Water Absorption                       | C373        | <=0.5%        |
| Break Strength                         | C648        | Min. 290      |
| Scratch Hardness                       | MOH's Scale | 7             |
| Chemical Resistance                    | C650        | Unaffected    |
| Frost Resistance                       | C1026       | Resistant     |
| Group                                  | See FAQ's   | 4             |
| Deep Abrasion - Unglazed Tiles         | C1243