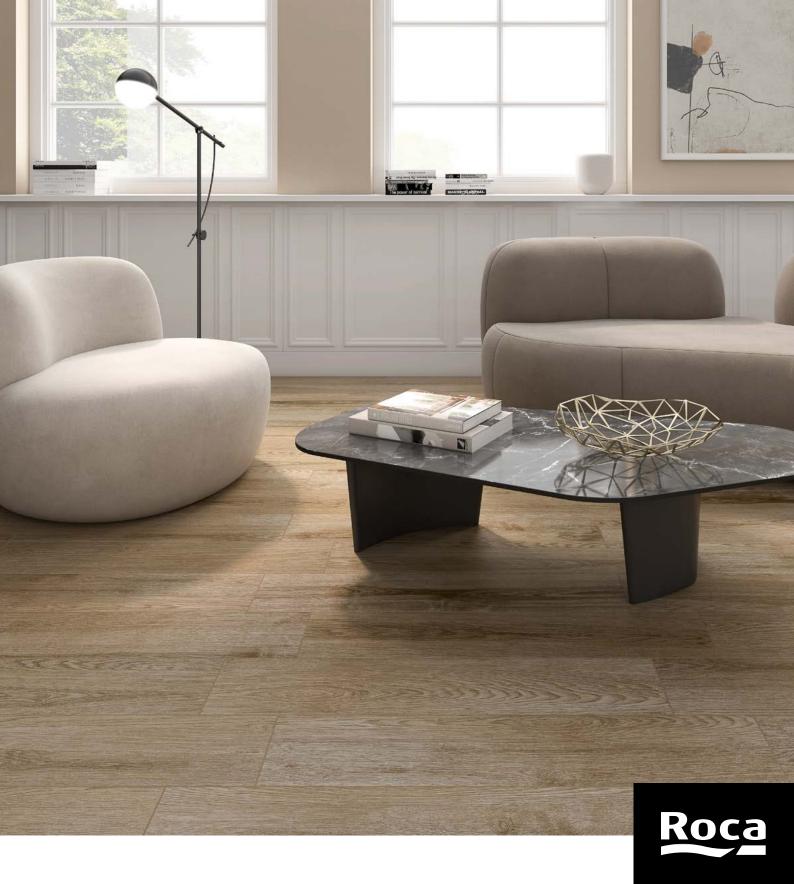

The Boheme series offer the strength and practicality of porcelain. While echoing the natural beauty and character of hardwood, it is an ideal choice for spaces that seek to combine durability with the soulful warmth of a well-traveled path.

#### Walnut

8"x35" UBOHEME19CG

Glazed Porcelain