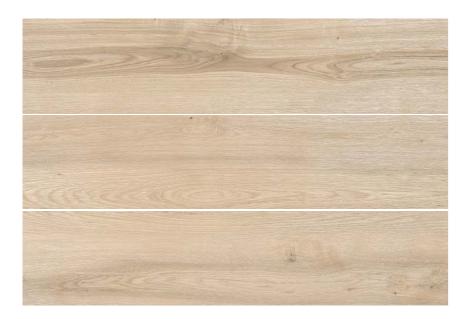

The Boheme series offer the strength and practicality of porcelain. While echoing the natural beauty and character of hardwood, it is an ideal choice for spaces that seek to combine durability with the soulful warmth of a well-traveled path.

**Glazed Porcelain** ⊘**⊞** 8″x35″







Glazed Porcelain





8"x35" UBOHEME19CU





#### Natural

**8"x35"** UBOHEME19CE





#### lvory

8"x35" UBOHEME19CU



#### Walnut

8"x35" UBOHEME19CG

Glazed Porcelain

#### Technical Specifications

| CHARACTERISTICS                        | STANDARD    | DECLARED ASTM |
|----------------------------------------|-------------|---------------|
| Water Absorption                       | C373        | <=0.5%        |
| Break Strength                         | C648        | Min. 290      |
| Scratch Hardness                       | MOH's Scale | 7             |
| Chemical Resistance                    | C650        | Unaffected    |
| Frost Resistance                       | C1026       | Resistant     |
| Group                                  | See FAQ's   | 4             |
| Deep Abrasion - Unglazed Tiles         | C1243       |