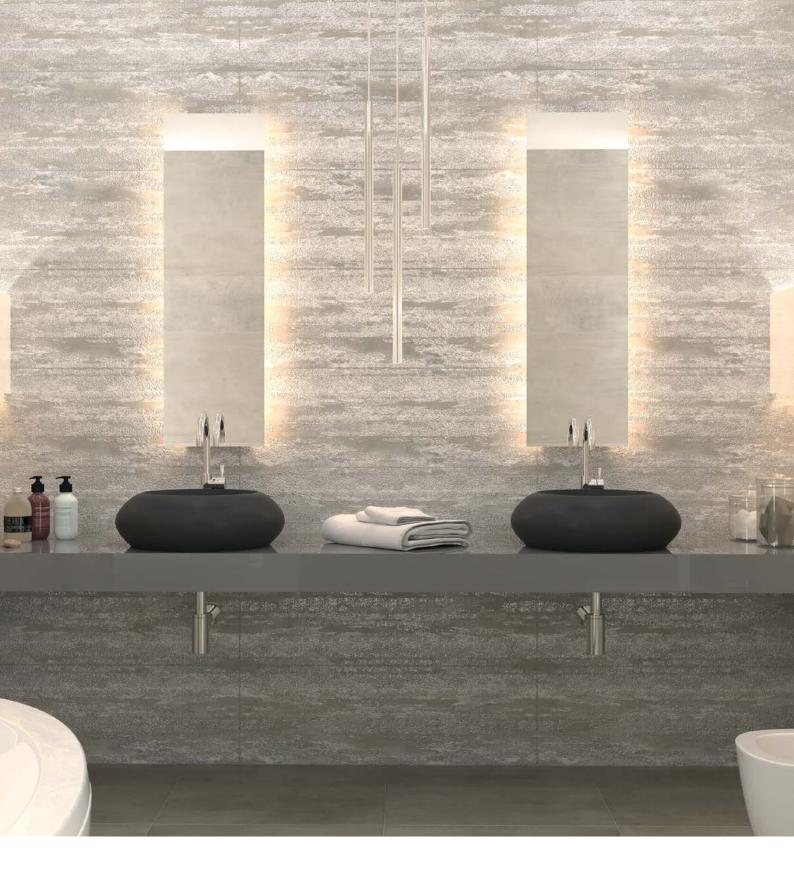

# Nova

Nova, a collection that was created with the aim of softening the concrete finish with its warm colors and silky texture. A perfect choice to design spaces where the decor and furniture take center stage.

# Nova

### Ceramic Wall

Marea

**11.8"x35.4"** 187515N

**CHARACTERISTICS** ST IS Water Absorption IS

Dimensions

Flatness

Chemical Resistance

Crazing Resistance Resistance to Stains