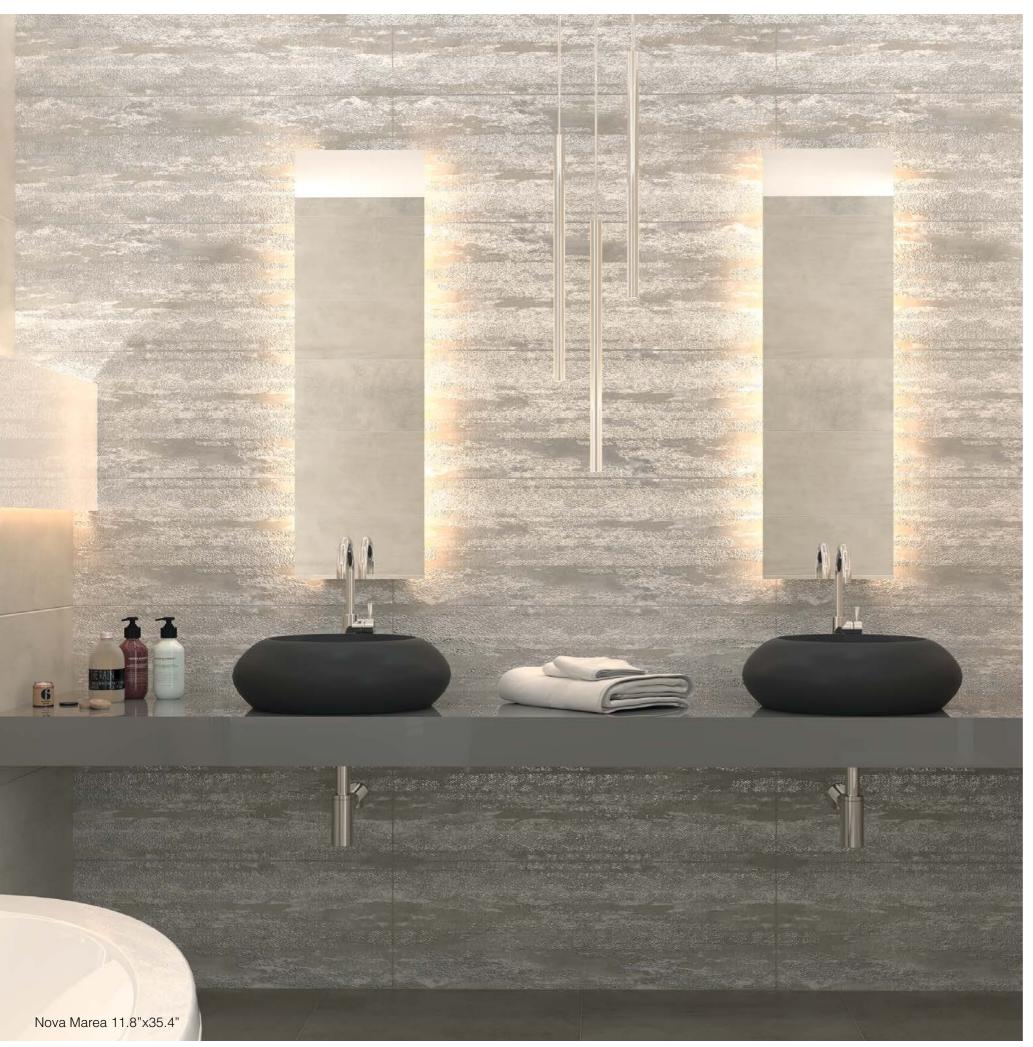

# Nova

Nova, a collection that was created with the aim of softening the concrete finish with its warm colors and silky texture. A perfect choice to design spaces where the decor and furniture take center stage.

# Nova

### Ceramic Wall

Marea

**11.8"x35.4"** 187515N

**CHARACTERISTICS** ST IS Water Absorption IS

Dimensions

Flatness

Chemical Resistance

Crazing Resistance Resistance to Stains