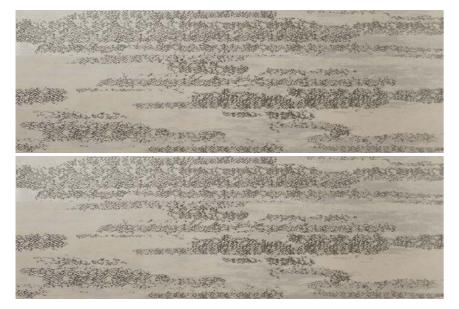

### Ceramic Wall

Marea

**11.8"x35.4"** 187515N

**CHARACTERISTICS** ST IS Water Absorption IS

Dimensions

Flatness

Chemical Resistance

Crazing Resistance Resistance to Stains