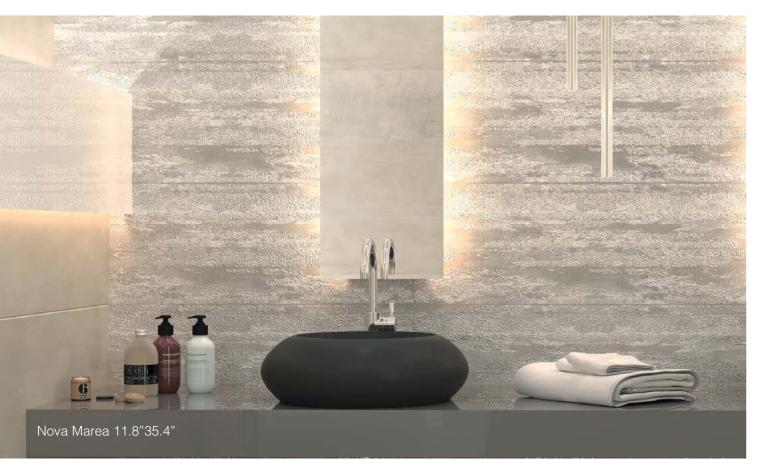

# Nova

### Ceramic Wall

Marea

**11.8"x35.4"** 187515N

**CHARACTERISTICS** ST IS Water Absorption IS

Dimensions

Flatness

Chemical Resistance

Crazing Resistance Resistance to Stains