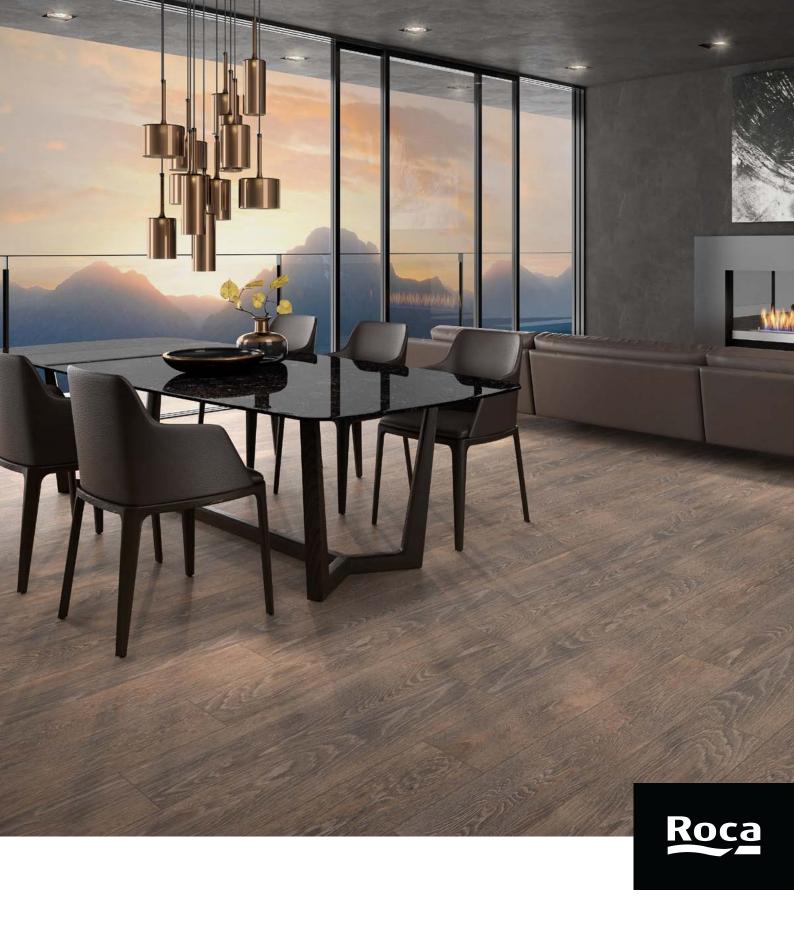

# **Old Fashioned**

The veining of wood emerges behind a subtle veil of shades and colors. Old Fashioned brings together the organic hues and visual singularity of this material. It's brought into three different shades that provide warmth and balance.

#### Glazed Porcelain

8"x48" R 19.3x119 cm

#### Scotch

8"x48" R UOLDFAS1LCE