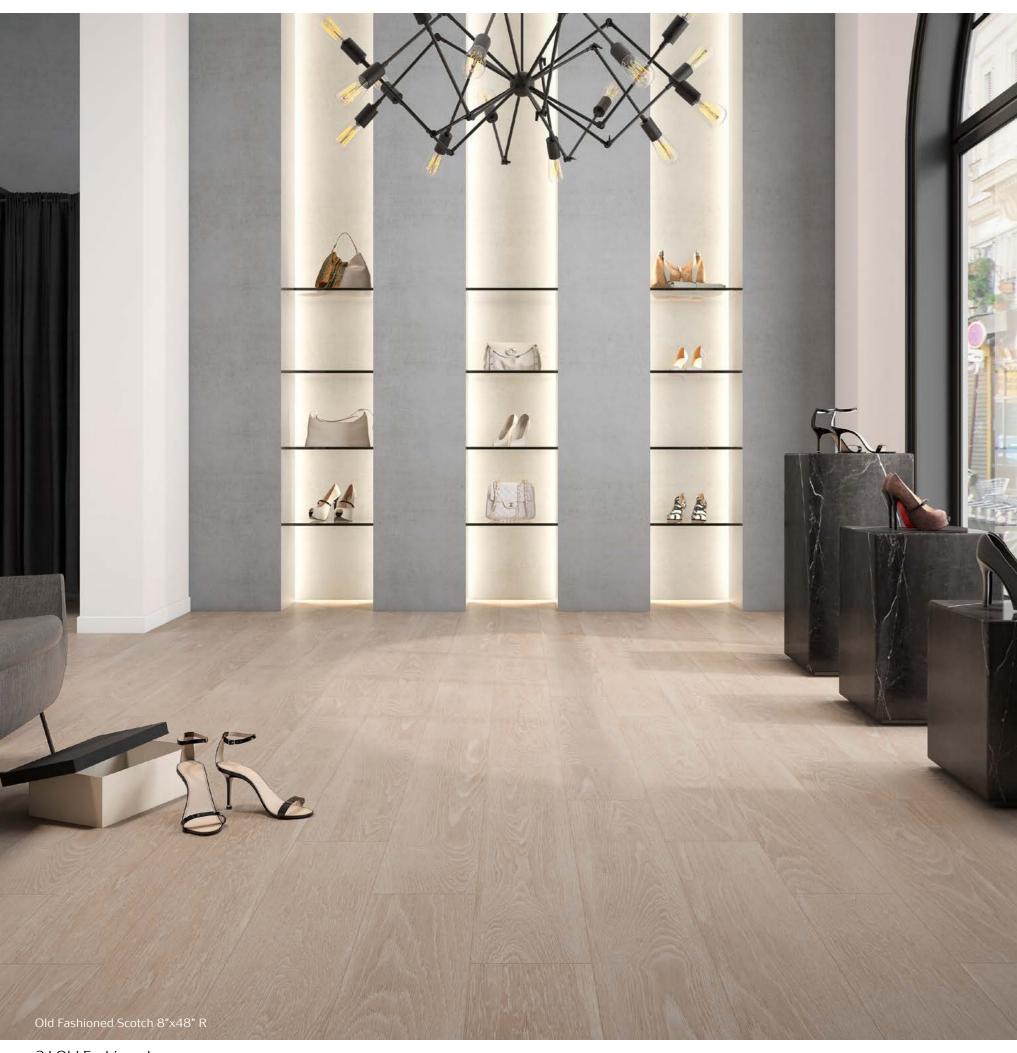

# **Old Fashioned**

The veining of wood emerges behind a subtle veil of shades and colors. Old Fashioned brings together the organic hues and visual singularity of this material. It's brought into three different shades that provide warmth and balance.

#### Glazed Porcelain

8"x48" R 19.3x119 cm

#### Scotch

8"x48" R UOLDFAS1LCE