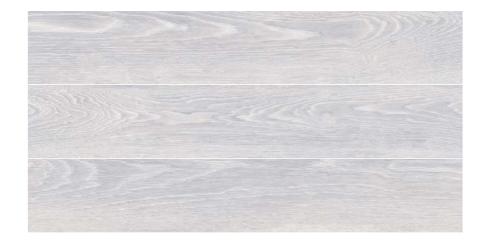

# Old Fashioned



# **Old Fashioned**

The veining of wood emerges behind a subtle veil of shades and colors. Old Fashioned brings together the organic hues and visual singularity of this material. It's brought into three different shades that provide warmth and balance.

**Glazed Porcelain** 

# **Old Fashioned**

#### Glazed Porcelain









8"x48" R 19.3x119 cm



#### Scotch

8"x48" R UOLDFAS1LCE



#### Bourbon

8"x48" R UOLDFAS1LCG



### Rye

8"x48" R UOLDFAS1LCV

# Technical Specifications

| CHARACTERISTICS                        | STANDARD    | DECLARED ASTM                 |
|----------------------------------------|-------------|-------------------------------|
| Water Absorption                       | C373        | <=0.5%                        |
| Break Strength                         | C648        | Min. 275                      |
| Scratch Hardness                       | MOH's Scale | N/A                           |
| Chemical Resistance                    | C650        | CLASS A (Resist) <sup>1</sup> |
| Stain Resistance                       | C1378       | CLASS A                       |
| Frost Resistance                       | C1026       | Resistant                     |
| Group