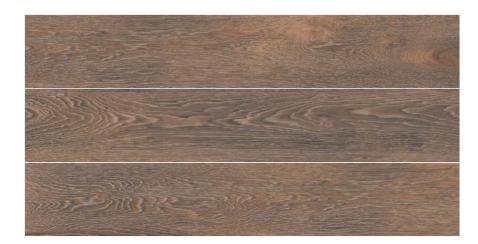

# Old Fashioned



# **Old Fashioned**

The veining of wood emerges behind a subtle veil of shades and colors. Old Fashioned brings together the organic hues and visual singularity of this material. It's brought into three different shades that provide warmth and balance.

**Glazed Porcelain** 

# **Old Fashioned**

#### Glazed Porcelain









8"x48" R 19.3x119 cm



#### Scotch

8"x48" R UOLDFAS1LCE



#### Bourbon

8"x48" R UOLDFAS1LCG



### Rye

8"x48" R UOLDFAS1LCV

# Technical Specifications

| CHARACTERISTICS                        | STANDARD    | DECLARED ASTM                 |
|----------------------------------------|-------------|-------------------------------|
| Water Absorption                       | C373        | <=0.5%                        |
| Break Strength                         | C648        | Min. 275                      |
| Scratch Hardness                       | MOH's Scale | N/A                           |
| Chemical Resistance                    | C650        | CLASS A (Resist) <sup>1</sup> |
| Stain Resistance                       | C1378       | CLASS A                       |
| Frost Resistance                       | C1026       | Resistant