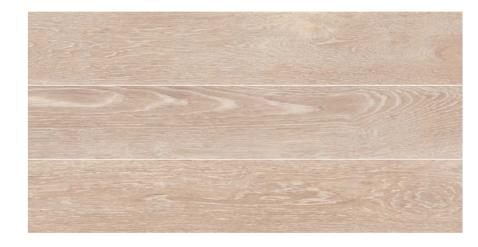

# Old Fashioned



# **Old Fashioned**

The veining of wood emerges behind a subtle veil of shades and colors. Old Fashioned brings together the organic hues and visual singularity of this material. It's brought into three different shades that provide warmth and balance.

**Glazed Porcelain** 

# **Old Fashioned**

#### Glazed Porcelain









8"x48" R 19.3x119 cm



#### Scotch

8"x48" R UOLDFAS1LCE



#### Bourbon

8"x48" R UOLDFAS1LCG



### Rye

8"x48" R UOLDFAS1LCV

# Technical Specifications

| CHARACTERISTICS                        | STANDARD    | DECLARED ASTM                 |
|----------------------------------------|-------------|-------------------------------|
| Water Absorption                       | C373        | <=0.5%                        |
| Break Strength                         | C648        | Min. 275                      |
| Scratch Hardness                       | MOH's Scale | N/A                           |
| Chemical Resistance                    | C650        | CLASS A (Resist) <sup>1</sup> |
| Stain Resistance                       | C1378       | CLASS A                       |
| Frost Resistance