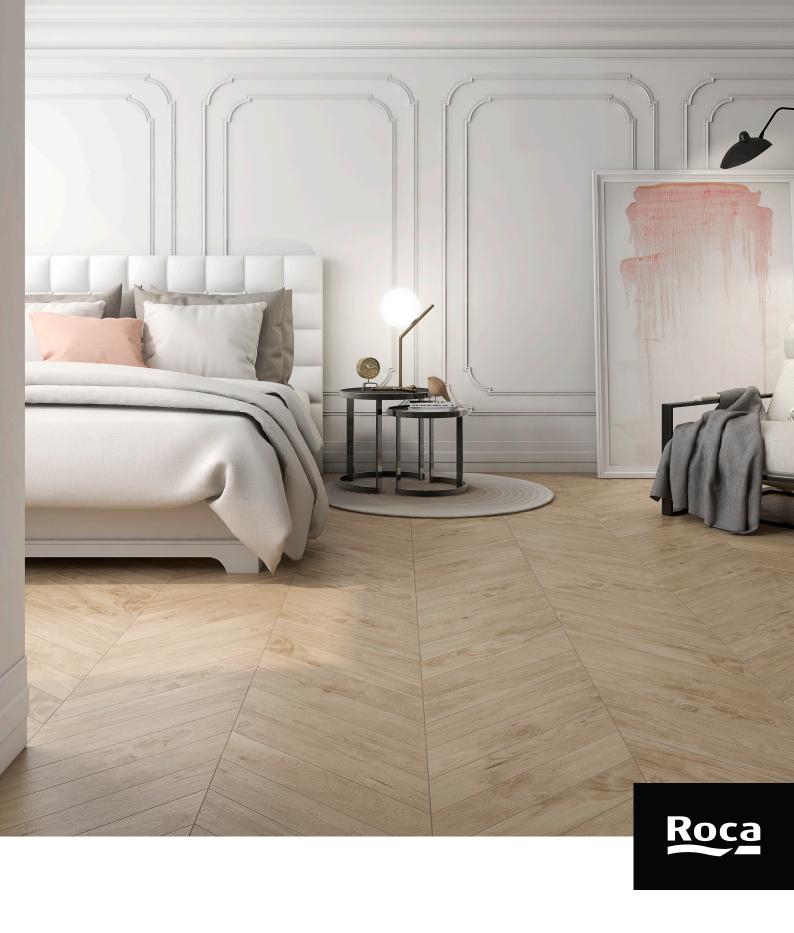

## Borneo Chevron

Borneo Chevron, a porcelain tile that replicates the characteristic geometric arrows of wooden floors. With as many installation possibilities as you can imagine, Borneo Chevron enables the combination of right and left arrows to create original sequences for residential or commercial projects.