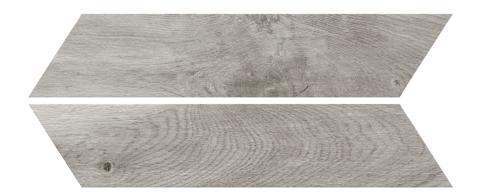

## Borneo Chevron

Borneo Chevron, a porcelain tile that replicates the characteristic geometric arrows of wooden floors. With as many installation possibilities as you can imagine, Borneo Chevron enables the combination of right and left arrows to create original sequences for residential or commercial projects.

#### Fresno

Gris