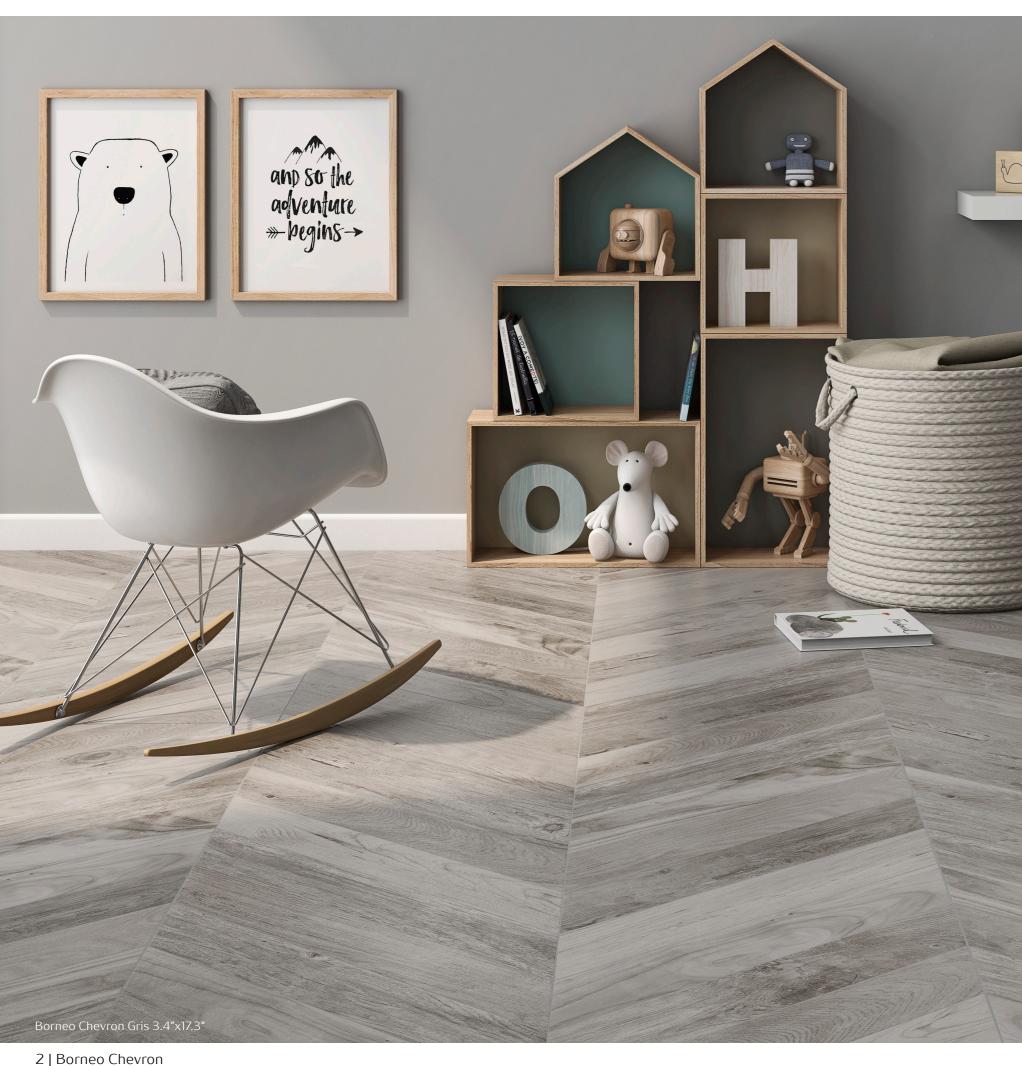

## Borneo Chevron

Borneo Chevron, a porcelain tile that replicates the characteristic geometric arrows of wooden floors. With as many installation possibilities as you can imagine, Borneo Chevron enables the combination of right and left arrows to create original sequences for residential or commercial projects.

#### Fresno

Gris