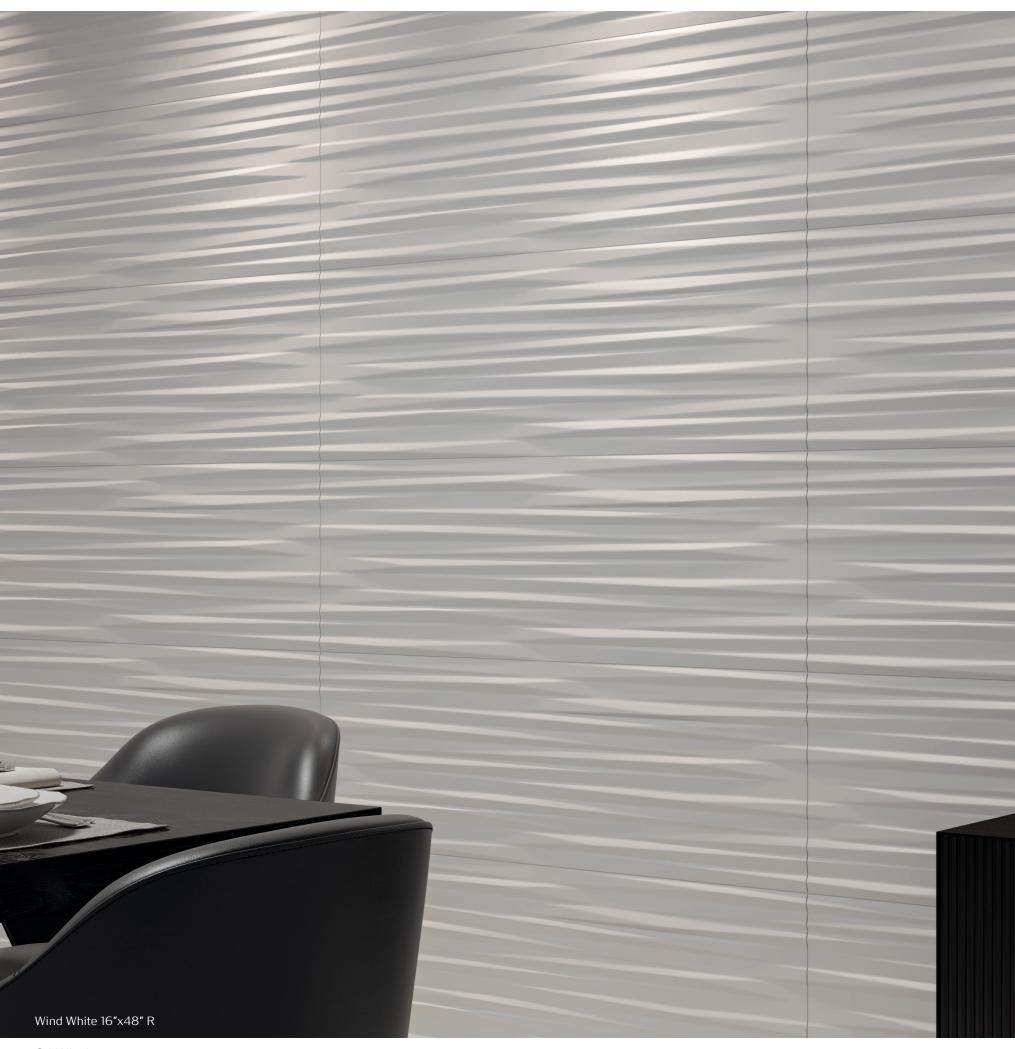

## Wind

The Wind series presents longitudinal reliefs at different heights, inspired by the dynamics of the wind. Available in a white matte finish, it brings sophistication to projects of any style.

Ceramic Wall

⇒ 16"x48" R

### White

**16"x48" R** FBRO1MCO11