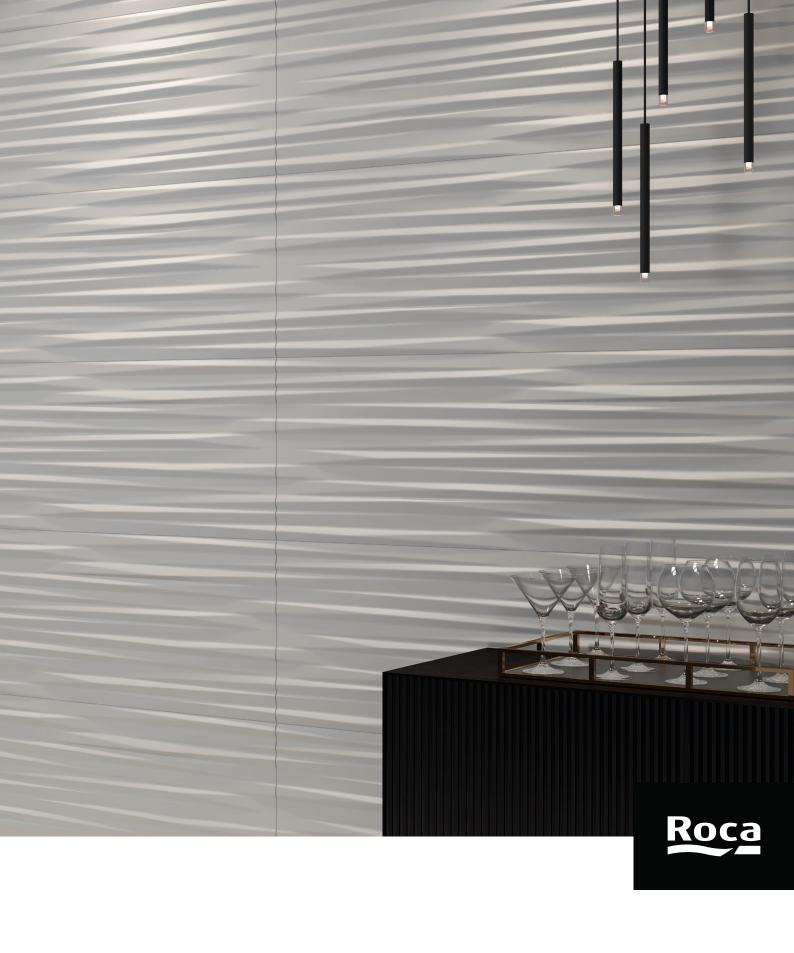

## Wind

The Wind series presents longitudinal reliefs at different heights, inspired by the dynamics of the wind. Available in a white matte finish, it brings sophistication to projects of any style.

Ceramic Wall

⇒ 16"x48" R