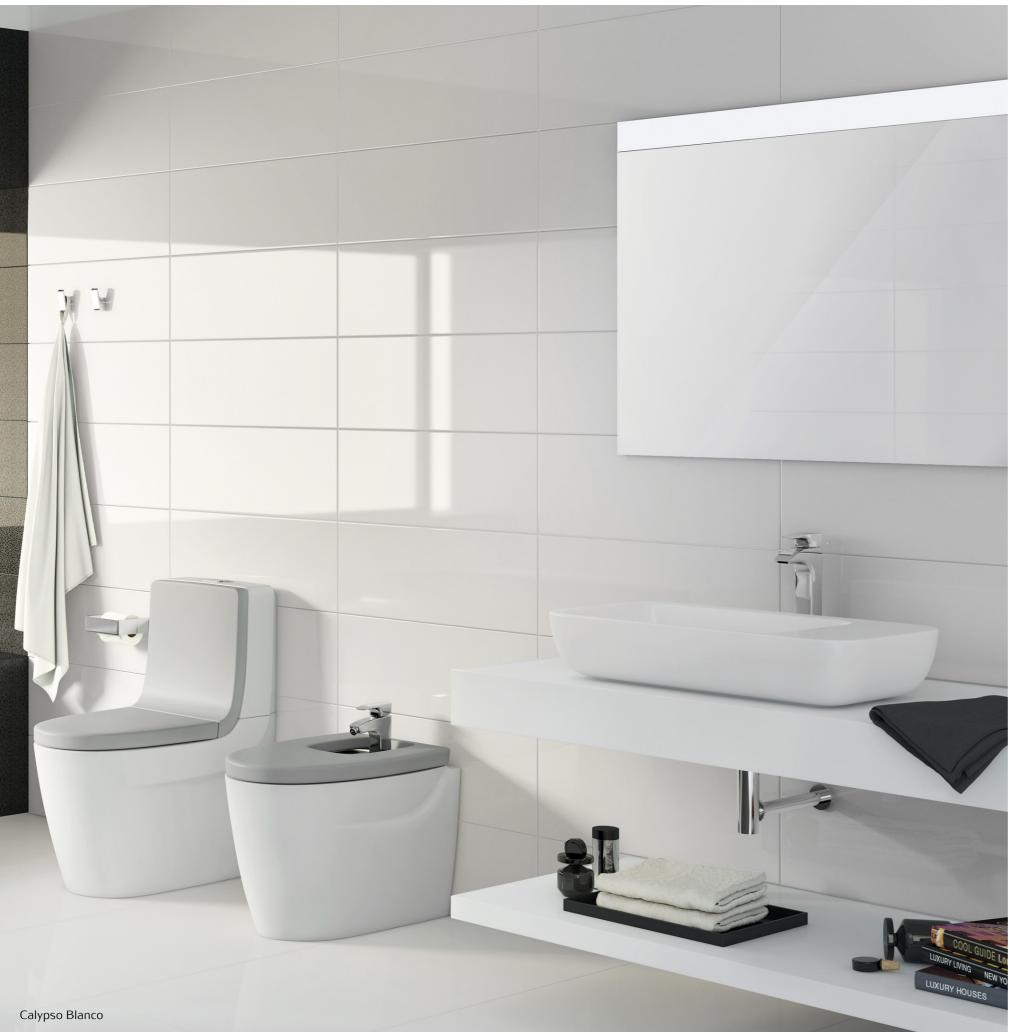

## Calypso

The purity of whites never goes out of style and is always a big trend-setter. The color of truth is the focus in this collection, available in a bright white finish and 3 different formats.

Ceramic Wall ⊞ 12″x36″ R

2 | Calypso

CERAMIC WALL