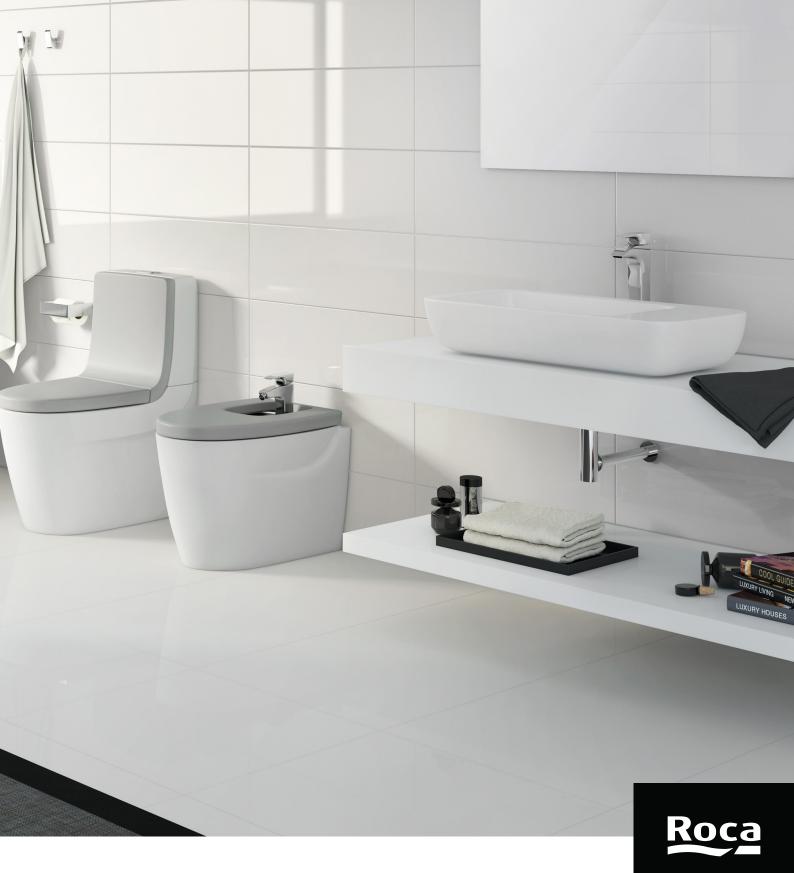

## Calypso

The purity of whites never goes out of style and is always a big trend-setter. The color of truth is the focus in this collection, available in a bright white finish and 3 different formats.

Ceramic Wall ⊞ 12″x36″ R

2 | Calypso

CERAMIC WALL