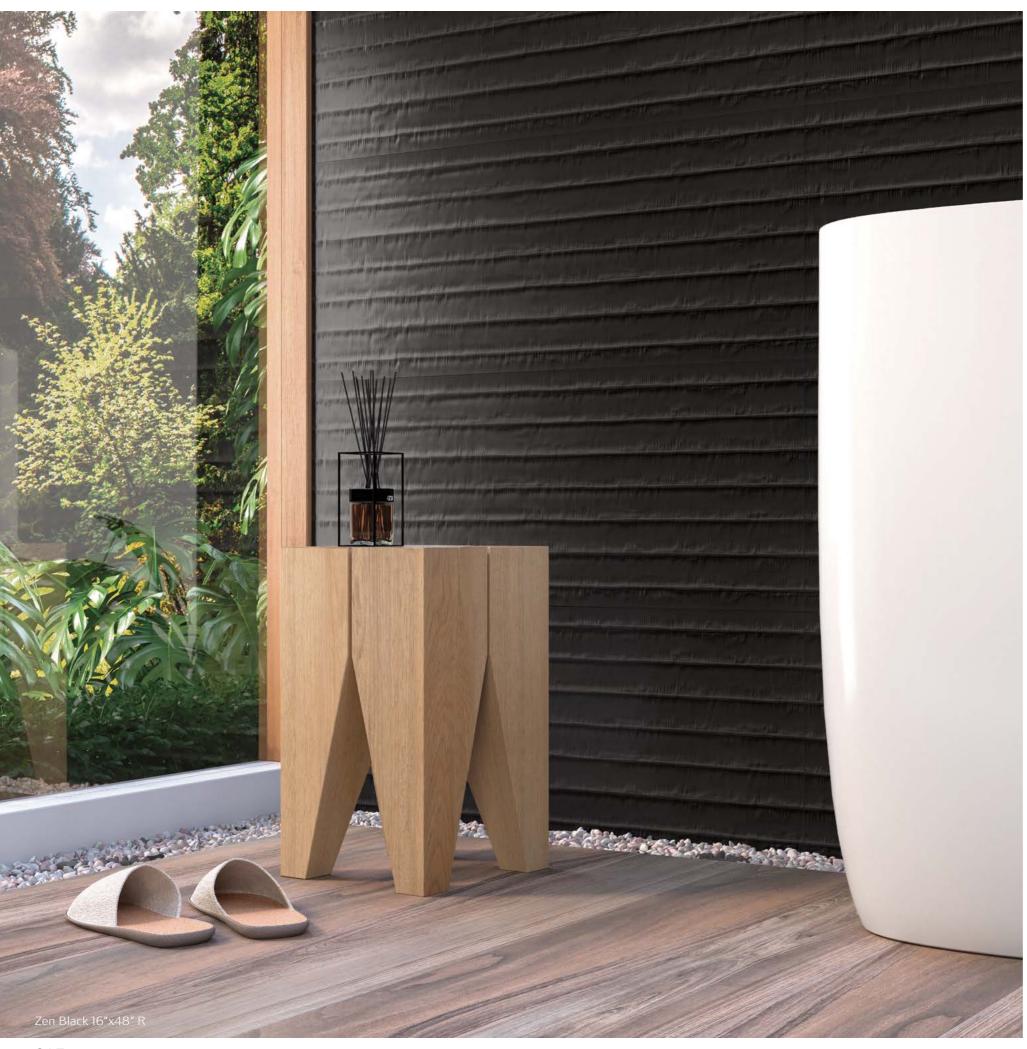

# Zen

The horizontal geometric reliefs of our Zen series, combined with its white matte and black matte finish will fill your spaces with relaxation and harmony.

Ceramic Wall

□ 16"x48" R

#### Ceramic Wall

**16"x48" R** 40x120 cm

White

**16"x48" R** FCVO1MCO11

Black

**16"x48" R** FCV01MC161

Zen | 5 4 | Zen