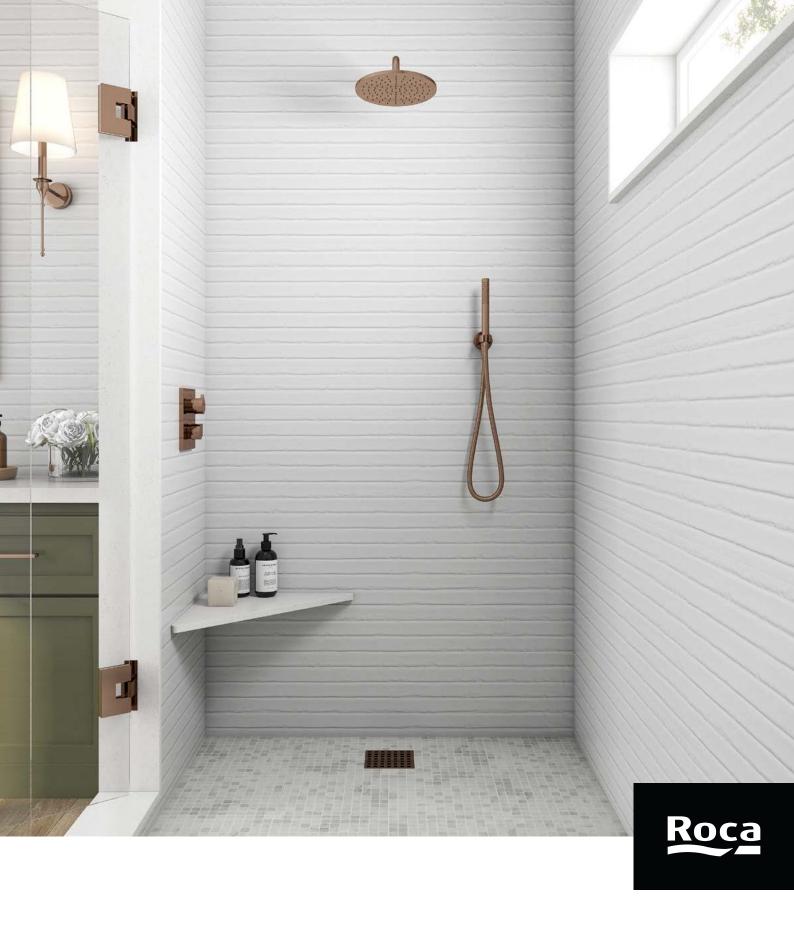

# Zen

The horizontal geometric reliefs of our Zen series, combined with its white matte and black matte finish will fill your spaces with relaxation and harmony.

Ceramic Wall

□ 16"x48" R

#### Ceramic Wall

**16"x48" R** 40x120 cm

White

**16"x48" R** FCVO1MCO11

Black

**16"x48" R** FCV01MC161

Zen | 5 4 | Zen