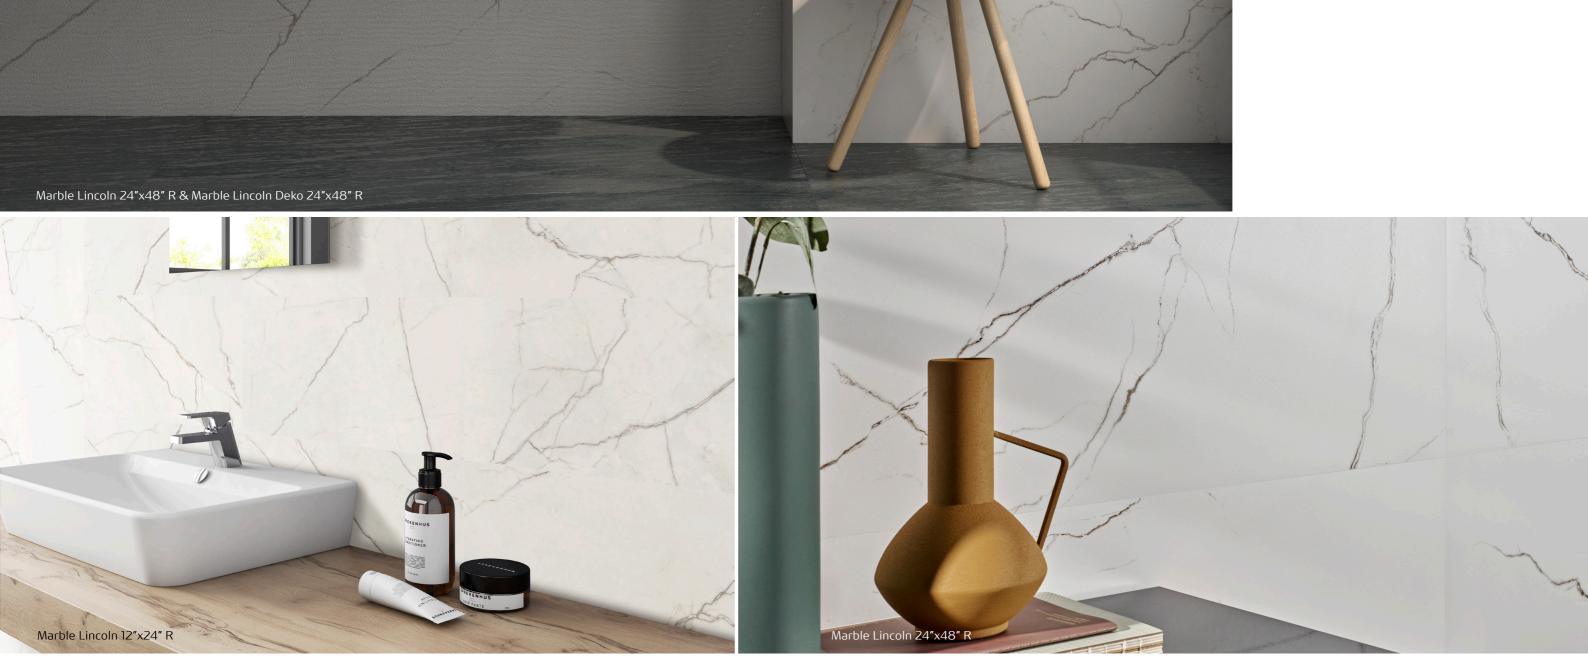

The Lincoln Series moves between art and nature. Its fine jet-black glossy veins leave their mark on the intense matt white and evoke the beauty of the kintsugi technique, a timeless and elegant technique of great aesthetic standing. The 24x48 rectified format provides the visual sensation of a high-impact, seamless space.

Color Body Porcelain

⇔ ◇ 24"x48" R - 12"x24" R



#### Glazed Porcelain



#### Marble Lincoln



#### Suite Marble Lincoln



### Other Faces





6 | Marble Lincoln | 7

#### Glazed Porcelain

#### **Technical Specifications**

| 0.5%<br>1500 N          |
|-------------------------|
|                         |
|                         |
| 4 (Resist) <sup>1</sup> |
| 5                       |
| sistant                 |
| sistant                 |
| sistant                 |
| 4                       |
| EI (V)                  |
| :0.42                   |
| V3                      |
| Pass                    |
| Pass                    |
| Pass                    |
| Pass                    |
|                         |

#### Packaging Info

| Size      | SF per carton | PC per carton |
|-----------|---------------|---------------|