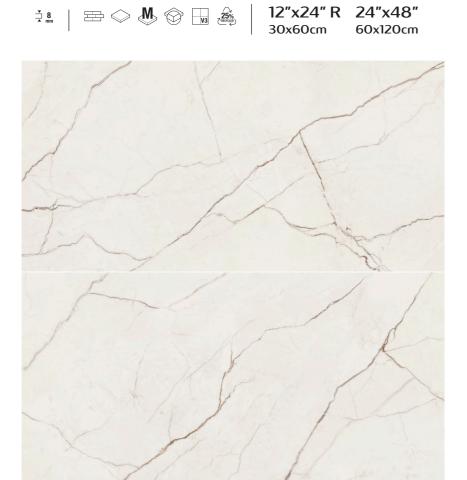

The Lincoln Series moves between art and nature. Its fine jet-black glossy veins leave their mark on the intense matt white and evoke the beauty of the kintsugi technique, a timeless and elegant technique of great aesthetic standing. The 24x48 rectified format provides the visual sensation of a high-impact, seamless space.

Color Body Porcelain

⇔ ◇ 24"x48" R - 12"x24" R



#### Glazed Porcelain



#### Marble Lincoln



#### Suite Marble Lincoln



### Other Faces





6 | Marble Lincoln | 7

#### Glazed Porcelain

#### **Technical Specifications**

| 0.5%<br>1500 N          |
|-------------------------|
|                         |
|                         |
| 4 (Resist) <sup>1</sup> |
| 5                       |
| sistant                 |
| sistant                 |
| sistant                 |
| 4                       |
| EI (V)                  |
| :0.42                   |
| V3                      |
| Pass                    |
| Pass                    |
| Pass                    |
| Pass                    |
|                         |

#### Packaging Info

| Size      | SF per carton | PC per carton |
|-----------|---------------|---------------|
| 12"x24" R | 15.50