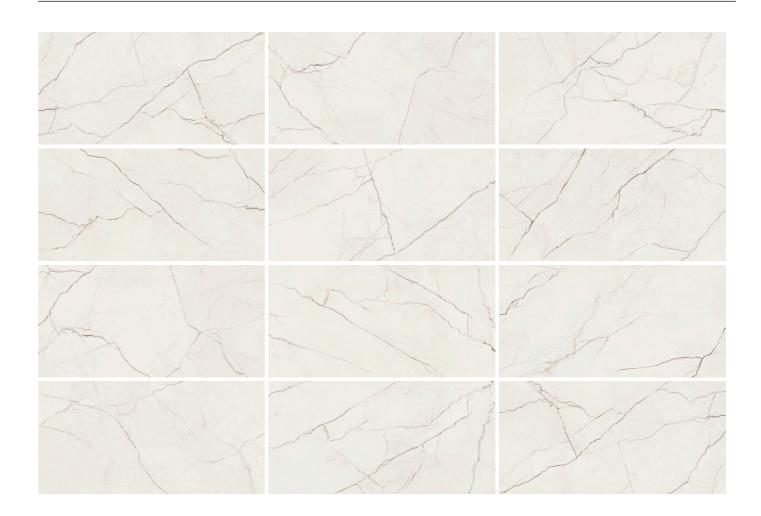

The Lincoln Series moves between art and nature. Its fine jet-black glossy veins leave their mark on the intense matt white and evoke the beauty of the kintsugi technique, a timeless and elegant technique of great aesthetic standing. The 24x48 rectified format provides the visual sensation of a high-impact, seamless space.

#### Marble Lincoln