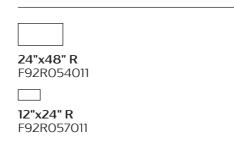

Color Body Porcelain

⇔ ◇ 24"x48" R - 12"x24" R

#### Packaging Info

| Size      | SF per carton | PC per carton |
|-----------|---------------|---------------|
| 12"x24" R | 15.50         | 8             |
| 24"x48" R | 15.50         | 2             |