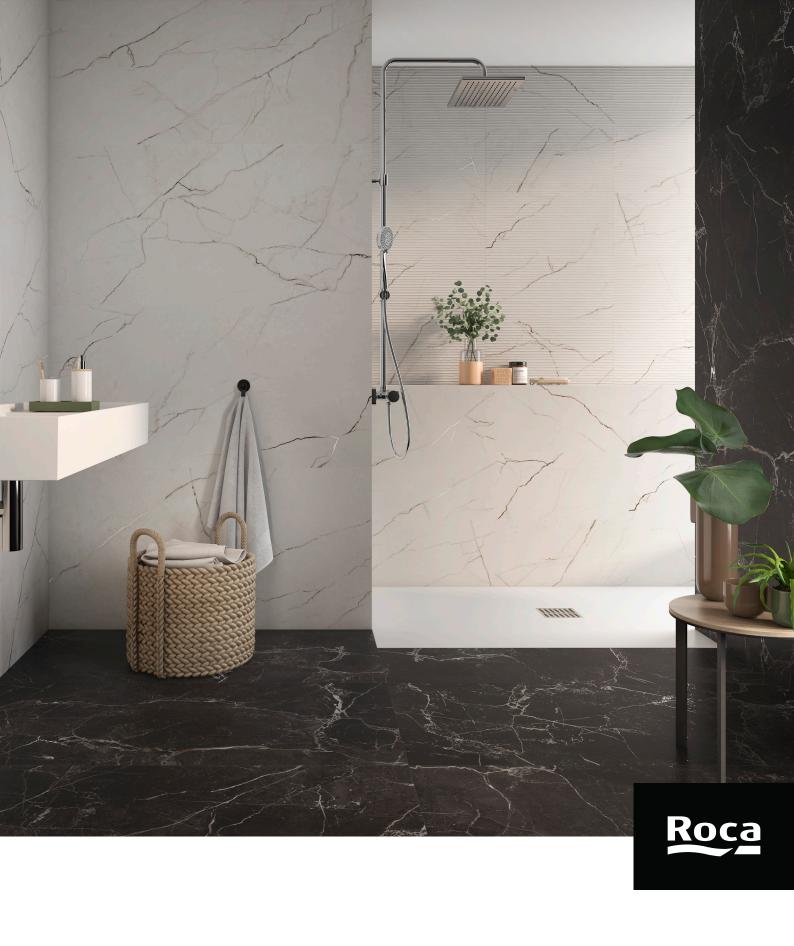

The Lincoln Series moves between art and nature. Its fine jet-black glossy veins leave their mark on the intense matt white and evoke the beauty of the kintsugi technique, a timeless and elegant technique of great aesthetic standing. The 24x48 rectified format provides the visual sensation of a high-impact, seamless space.

#### Marble Lincoln