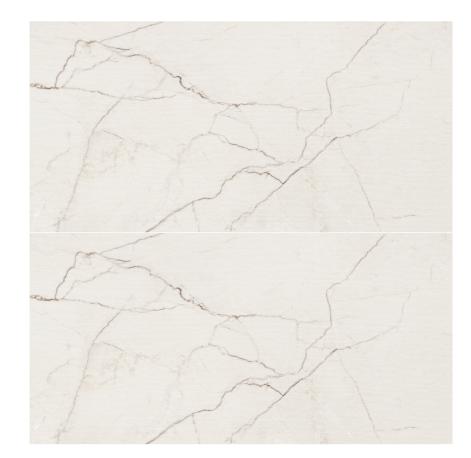

The Lincoln Series moves between art and nature. Its fine jet-black glossy veins leave their mark on the intense matt white and evoke the beauty of the kintsugi technique, a timeless and elegant technique of great aesthetic standing. The 24x48 rectified format provides the visual sensation of a high-impact, seamless space.

#### Marble Lincoln