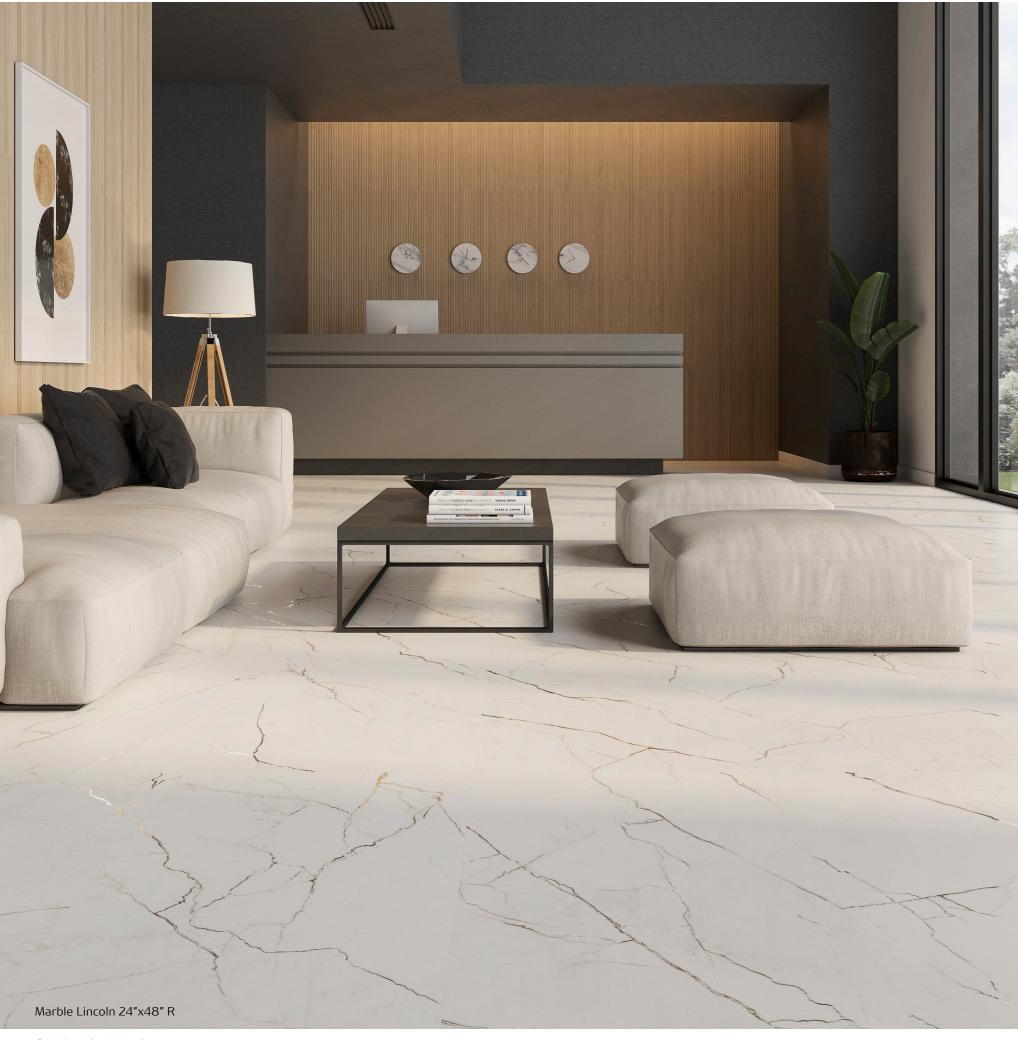

The Lincoln Series moves between art and nature. Its fine jet-black glossy veins leave their mark on the intense matt white and evoke the beauty of the kintsugi technique, a timeless and elegant technique of great aesthetic standing. The 24x48 rectified format provides the visual sensation of a high-impact, seamless space.

Color Body Porcelain

⇔ ◇ 24"x48" R - 12"x24" R



#### Glazed Porcelain



#### Marble Lincoln



#### Suite Marble Lincoln



### Other Faces





6 | Marble Lincoln | 7

#### Glazed Porcelain

#### **Technical Specifications**

| 0.5%<br>1500 N          |
|-------------------------|
|                         |
|                         |
| 4 (Resist) <sup>1</sup> |
| 5                       |
| sistant                 |
| sistant                 |
| sistant