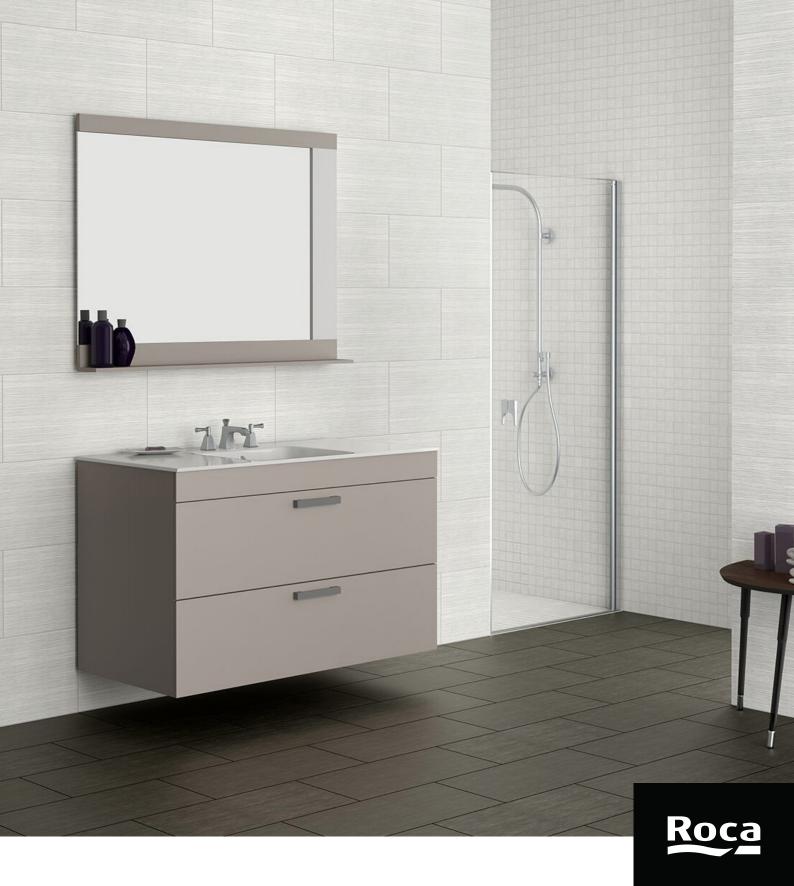

# Linen

The trailblazer for the fabric look trend, the Linen collection inspires the clean, airy sophistication of linen and instantly transports you to a warm, inviting space. With its white color, this series brings a contemporary look that has become an instant classic.

# Linen

Glazed Porcelain

## White

**12"x12" Mosaic** UFLI202-12M

**3"x12" Bullnose** UFLI100-S4312

Technical Specifications

| CHARACTERISTICS                        | STANDARD    | DECLARED ASTM |
|----------------------------------------|-------------|---------------|
| Water Absorption                       | C373        | <0.5%         |
| Break Strength                         | C648        | Min. 300      |
| Scratch Hardness                       | MOH's Scale | 5             |
| Chemical Resistance                    | C650        | Unaffected    |
| Frost Resistance                       | C1026       | Resistant     |
| Group                                  | See FAQ's   | 3             |
| Deep Abrasion - Unglazed Tiles         | C1243       | -             |
| PEI Glazed Tiles                       | C1027       | 3             |
| Minimum Bond Strength (PSI)            | C482        | 165           |
| Dynamic Coefficient of Friction (DCOF) | A137.1      | >=0.42        |
| Shade and Texture Rating               | CTDA "V"    | V2            |
| Facial Dimensions                      | C499        | Pass          |
| Range of Thickness                     | C499        | Pass          |
| Warpage                                | C485        | Pass          |
| Wedging                                | C502        | Pass          |