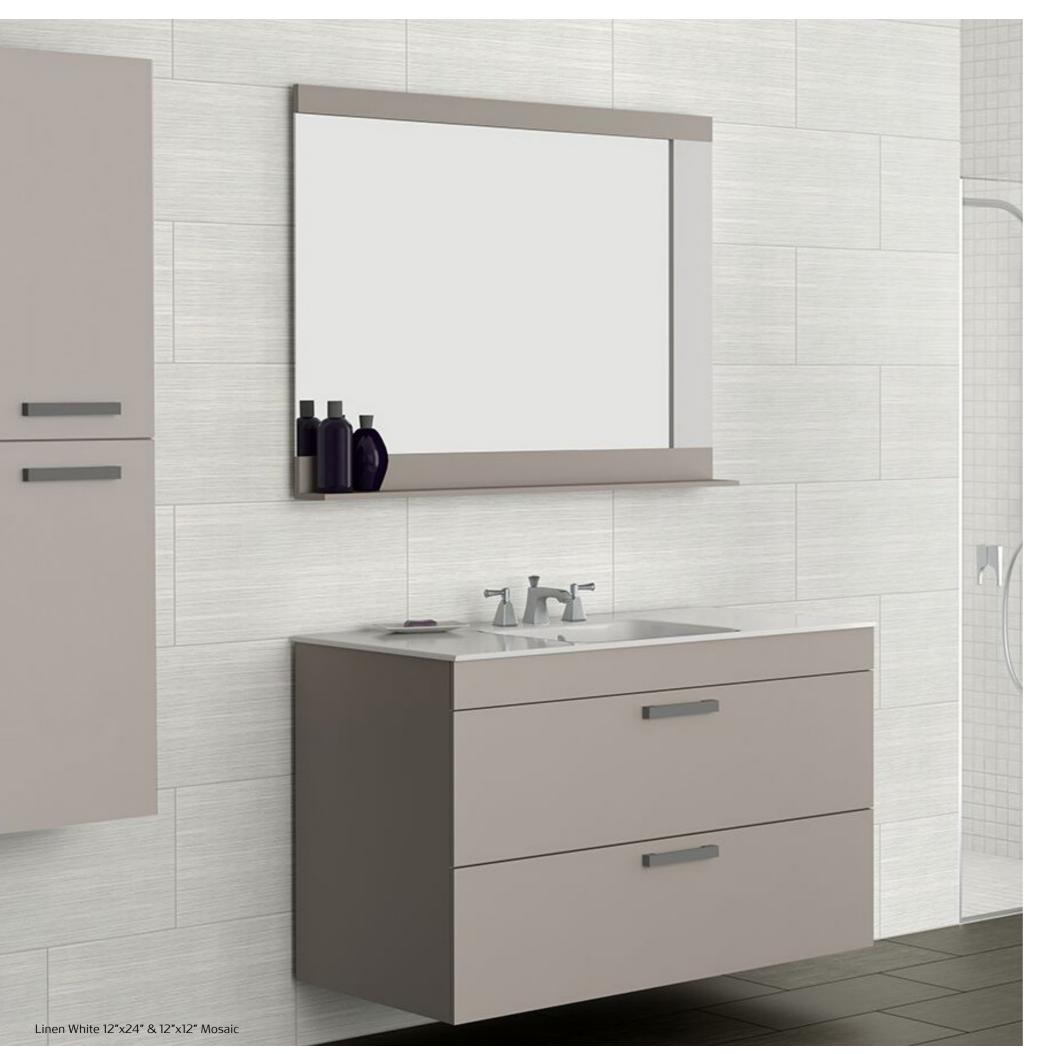

# Linen

The trailblazer for the fabric look trend, the Linen collection inspires the clean, airy sophistication of linen and instantly transports you to a warm, inviting space. With its white color, this series brings a contemporary look that has become an instant classic.

# Linen

Glazed Porcelain

## White

**12"x12" Mosaic** UFLI202-12M

**3"x12" Bullnose** UFLI100-S4312

Technical Specifications

| CHARACTERISTICS                        | STANDARD    | DECLARED ASTM |
|----------------------------------------|-------------|---------------|
| Water Absorption                       | C373        | <0.5%         |
| Break Strength                         | C648        | Min. 300      |
| Scratch Hardness                       | MOH's Scale | 5             |
| Chemical Resistance                    | C650        | Unaffected    |
| Frost Resistance                       | C1026       | Resistant     |
| Group                                  | See FAQ's   | 3             |
| Deep Abrasion - Unglazed Tiles         | C1243       | -             |
| PEI Glazed Tiles                       | C1027       | 3             |
| Minimum Bond Strength (PSI)            | C482        | 165           |
| Dynamic Coefficient of Friction (DCOF) | A137.1      | >=0.42        |
| Shade and Texture Rating               | CTDA "V"    | V2            |
| Facial Dimensions                      | C499        | Pass          |
| Range of Thickness                     | C499        | Pass          |
| Warpage                                | C485        | Pass          |
| Wedging                                | C502        | Pass          |