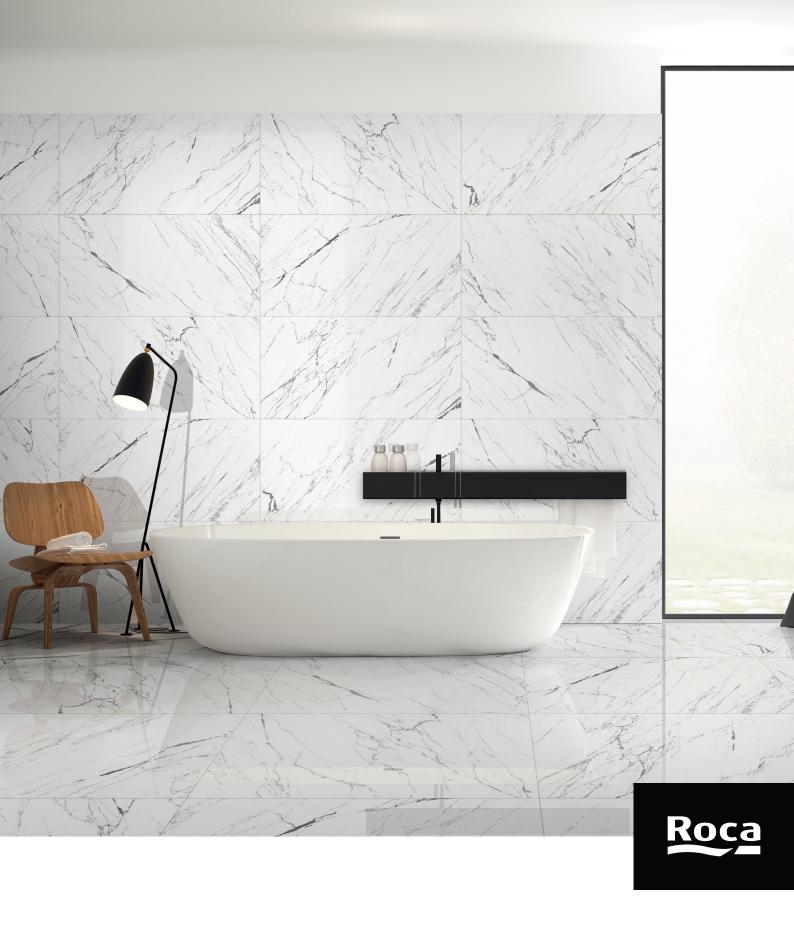

# **Venato**

The Statuario Venato series is inspired by this precious and timeless Italian marble, with veins in shades of gray that run longitudinally through its pieces. Available in polished and matte finishes, HD printing brings this porcelain to life with its realism, elegance and contemporary character.

Glazed & Polished Porcelain

⇒ 12"x24" R - 24"x48" R

#### White

12"x24" R PO GFSTVEN-1224PO 12"x24" R UP GFSTVEN-1224 24"x48" R PO GFSTVEN-1224