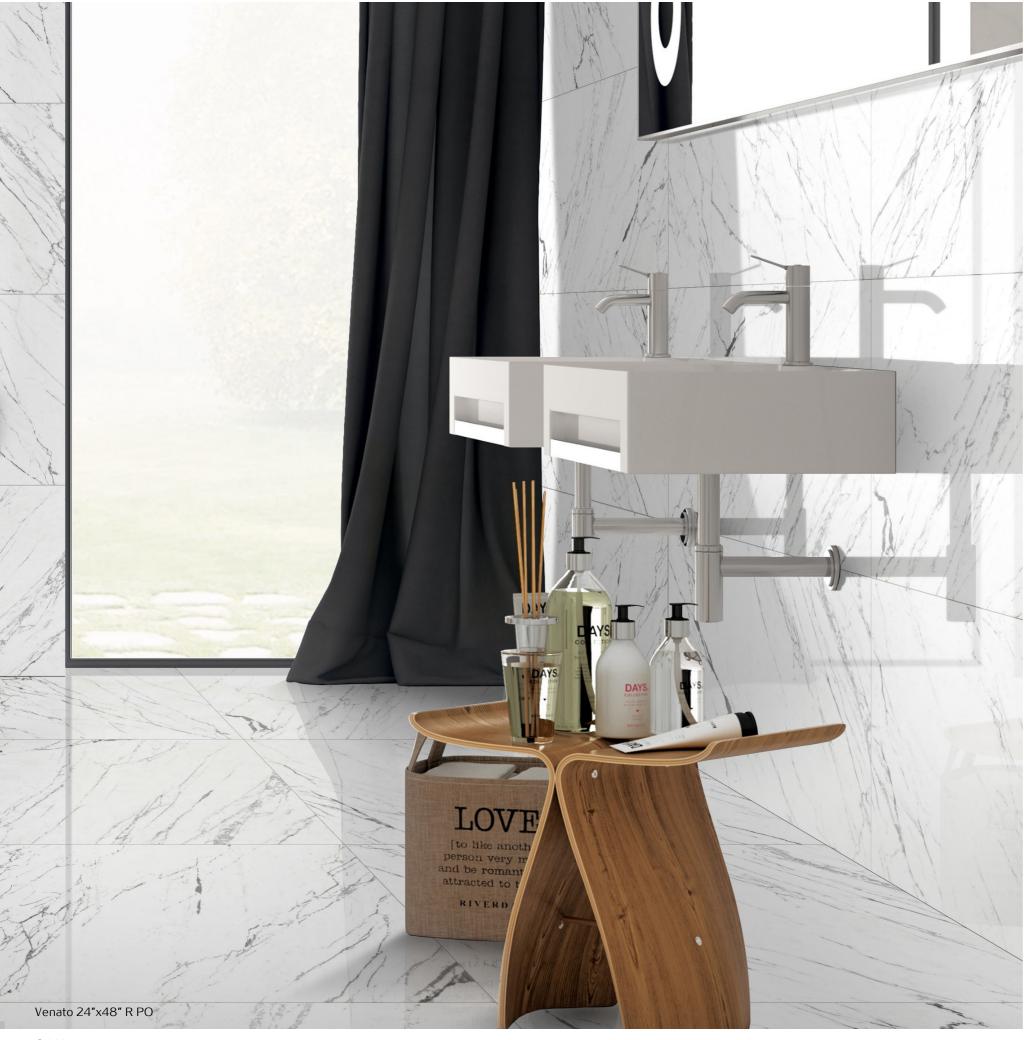

# **Venato**

The Statuario Venato series is inspired by this precious and timeless Italian marble, with veins in shades of gray that run longitudinally through its pieces. Available in polished and matte finishes, HD printing brings this porcelain to life with its realism, elegance and contemporary character.

Glazed & Polished Porcelain

⇒ 12"x24" R - 24"x48" R

#### White

12"x24" R PO GFSTVEN-1224PO 12"x24" R UP GFSTVEN-1224 24"x48" R PO GFSTVEN-1224