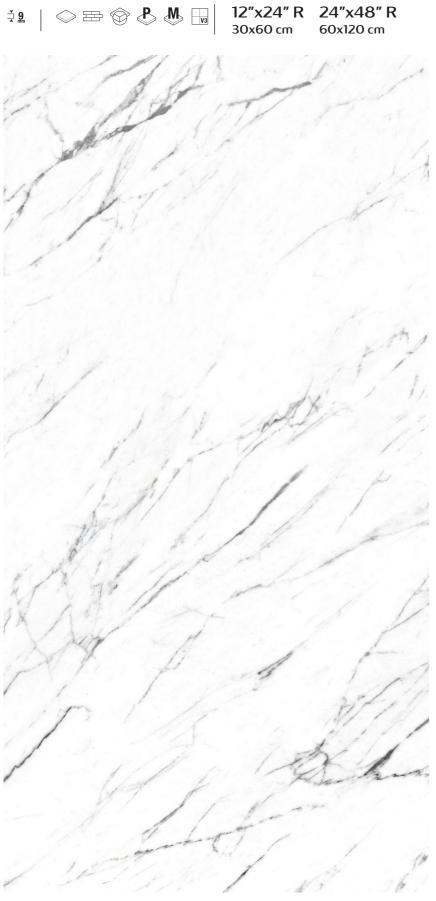

# **Venato**

The Statuario Venato series is inspired by this precious and timeless Italian marble, with veins in shades of gray that run longitudinally through its pieces. Available in polished and matte finishes, HD printing brings this porcelain to life with its realism, elegance and contemporary character.

Glazed & Polished Porcelain

⇒ 12"x24" R - 24"x48" R

#### White

12"x24" R PO GFSTVEN-1224PO 12"x24" R UP GFSTVEN-1224 24"x48" R PO GFSTVEN-1224